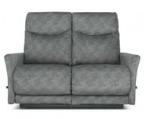

# T32 WALL AWAY RECLINING LOVESEAT

W 56.50" · D 37" · H 41.75" FULL EXTENSION 64.50"

L A 💋 B O Y°