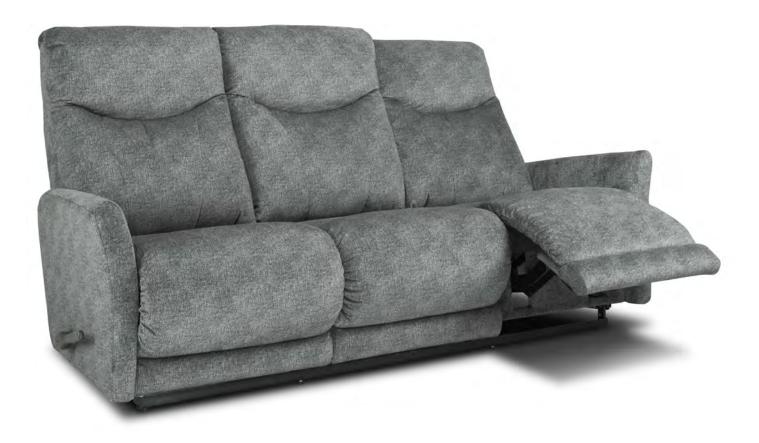

#### T33 WALL AWAY RECLINING SOFA

W 80.50" · D 37" · H 41.75" FULL EXTENSION 64.50"