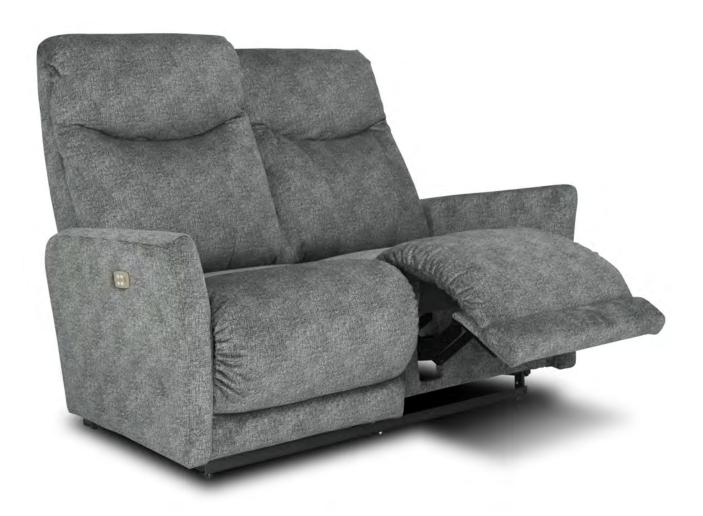

## POWER WALL AWAY RECLINING LOVESEAT (XRw)

W 56.50" · D 37" · H 41.75" FULL EXTENSION 64.50"

L A 💋 B O Y°