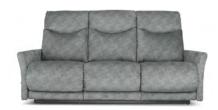

--------|-------------------------|-------------------------------|---------------------|------------------------------|--------------------------|---|---|---------|---|--|
| Washed Oak<br>Wooden<br>Handle | Coffee<br>Wooden<br>Handle | Brushed<br>Nickel<br>Arc Handle | Matt<br>Black<br>Handle | Elongated<br>Wooden<br>Handle | Left Side<br>Handle | Washed Oak<br>Wooden<br>Base | Coffee<br>Wooden<br>Base |   |   |         |   |  |
| •                              | •                          | •                               | •                       | •                             | ×                   | ×                            | ×                        | × | × | ×       | × |  |

#### T33 WALL AWAY RECLINING SOFA

W 80.50" · D 37" · H 41.75" FULL EXTENSION 64.50"

## 247 HARMONY





L A 💋 B O Y°

#### AVAILABLE OPTIONS

|                                | HANDLE                     |                                 |                         |                               |                     |                              | BASE                     |   |   | ARMREST |   |  |
|--------------------------------|----------------------------|---------------------------------|-------------------------|-------------------------------|---------------------|------------------------------|--------------------------|---|---|---------|---|--|
| Washed Oak<br>Wooden<br>Handle | Coffee<br>Wooden<br>Handle | Brushed<br>Nickel<br>Arc Handle | Matt<br>Black<br>Handle | Elongated<br>Wooden<br>Handle | Left Side<br>Handle | Washed Oak<br>Wooden<br>Base | Coffee<br>Wooden<br>Base |