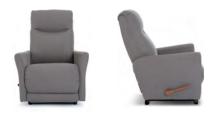

# **16P** POWER WALL AWAY RECLINER (XRw)

W 31" · D 37" · H 41.75" FULL EXTENSION 62.50"

L A 💋 B O Y°