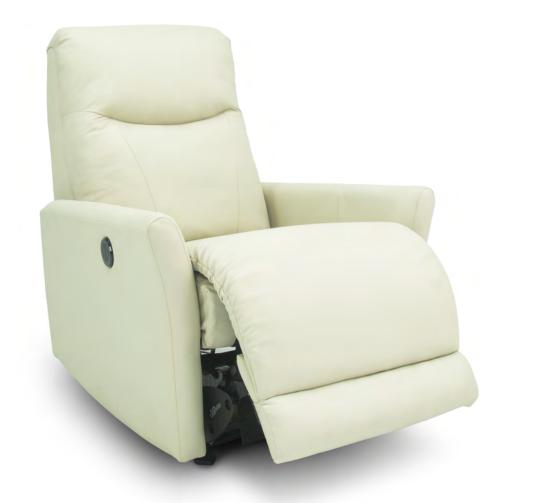

#### 18P POWER RECLINING CHAIR

W 31" · D 37" · H 41.75" FULL EXTENSION 62.50"

L A 💋 B O Y°

#### AVAILABLE OPTIONS

|                                |                            | REMOTE                          |                         |                               |                     |           |   |
|--------------------------------|----------------------------|---------------------------------|-------------------------|-------------------------------|---------------------|-----------|---|
| Washed Oak<br>Wooden<br>Handle | Coffee<br>Wooden<br>Handle | Brushed<br>Nickel<br>Arc Handle | Matt<br>Black<br>Handle | Elongated<br>Wooden<br>Handle | Left Side<br>Handle | Hand Wand |   |
| ×                              | ×                          | ×                               | ×                       | ×                             | ×                   | ×         | × |