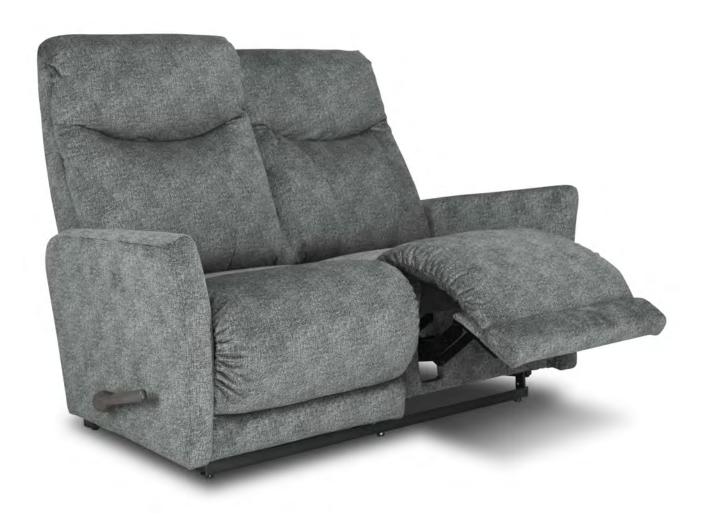

# T32 WALL AWAY RECLINING LOVESEAT

W 56.50" · D 37" · H 41.75" FULL EXTENSION 64.50"

L A 💋 B O Y°