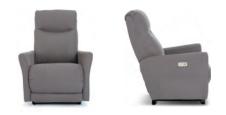

## POWER WALL AWAY RECLINING LOVESEAT (XRw)

W 56.50" · D 37" · H 41.75" FULL EXTENSION 64.50"

L A 💋 B O Y°