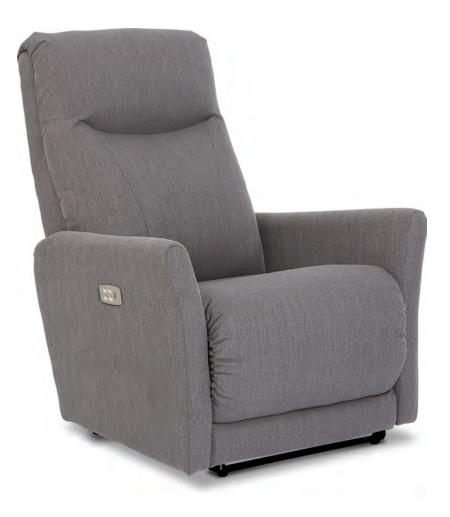

#### 18P POWER RECLINING CHAIR

W 31" · D 37" · H 41.75" FULL EXTENSION 62.50"

L A 💋 B O Y°