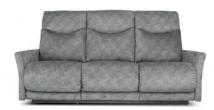

#### T33 WALL AWAY RECLINING SOFA

W 80.50" · D 37" · H 41.75" FULL EXTENSION 64.50"

#### AVAILABLE OPTIONS

|                                | HANDLE                     |                                 |                         |                               |                     |                              | BASE                     |   |   | ARMREST |   |  |
|--------------------------------|----------------------------|---------------------------------|-------------------------|-------------------------------|---------------------|------------------------------|--------------------------|---|---|---------|---|--|
| Washed Oak<br>Wooden<br>Handle | Coffee<br>Wooden<br>Handle | Brushed<br>Nickel<br>Arc Handle | Matt<br>Black<br>Handle | Elongated<br>Wooden<br>Handle | Left Side<br>Handle | Washed Oak<br>Wooden<br>Base | Coffee<br>Wooden<br>Base |   |   |         |   |  |
| •                              | •                          | •                               | •                       | •                             | ×                   | ×                            | ×                        | × | × | ×       | × |  |