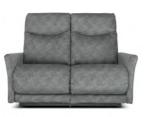

# T32 WALL AWAY RECLINING LOVESEAT

W 56.50" · D 37" · H 41.75" FULL EXTENSION 64.50"

L A 💋 B O Y°

#### AVAILABLE OPTIONS

|                                | HANDLE                     |                                 |                         |                               |                     |                              | BASE                     |   |   | ARMREST |   |  |
|--------------------------------|----------------------------|---------------------------------|-------------------------|-------------------------------|---------------------|------------------------------|--------------------------|---|---|---------|---|--|
| Washed Oak<br>Wooden<br>Handle | Coffee<br>Wooden<br>Handle | Brushed<br>Nickel<br>Arc Handle | Matt<br>Black<br>Handle | Elongated<br>Wooden<br>Handle | Left Side<br>Handle | Washed Oak<br>Wooden<br>Base | Coffee<br>Wooden<br>Base |   |   |         |   |  |
| •                              | •                          | •                               | •                       | •                             | ×                   | ×                            | ×                        | × | × | ×       | × |  |