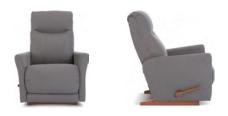

# **16P** POWER WALL AWAY RECLINER (XRw)

W 31" · D 37" · H 41.75" FULL EXTENSION 62.50"

L A 💋 B O Y°