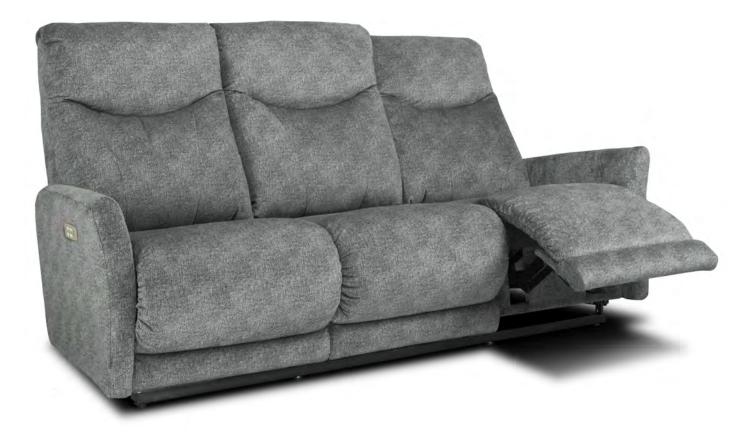

## POWER WALL AWAY RECLINING SOFA (XRw)

W 80.50" • D 37" • H 41.75" FULL EXTENSION 64.50"

L A 💋 B O Y°

#### AVAILABLE OPTIONS

| REM                   | REMOTE             |                              | BASE                     |   | ARMREST |   |                      |  |
|-----------------------|--------------------|------------------------------|--------------------------|---|---------|---|----------------------|--|
| Hand Wand             | Wireless<br>Remote | Washed Oak<br>Wooden<br>Base | Coffee<br>Wooden<br>Base |   |         |   | Stainless<br>Armrest |  |
| <ul> <li>✓</li> </ul> | ×                  | ×                            | ×                        | × | ×       | × | ×                    |  |