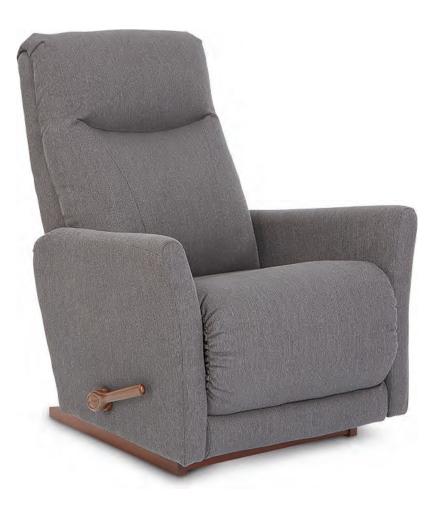

# **16P** POWER WALL AWAY RECLINER (XRw)

W 31" · D 37" · H 41.75" FULL EXTENSION 62.50"

L A 💋 B O Y°