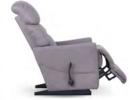

# 322 MARNE

### 16T WALL AWAY RECLINER

W 30.75" · D 39" · H 44" FULL EXTENSION 68.75"

#### **AVAILABLE OPTIONS**

| HANDLE                         |                            |                                 |                         |                               |                     | BASE                         |                          |   | ARMREST |   |   |
|--------------------------------|----------------------------|---------------------------------|-------------------------|-------------------------------|---------------------|------------------------------|--------------------------|---|---------|---|---|
| Washed Oak<br>Wooden<br>Handle | Coffee<br>Wooden<br>Handle | Brushed<br>Nickel<br>Arc Handle | Matt<br>Black<br>Handle | Elongated<br>Wooden<br>Handle | Left Side<br>Handle | Washed Oak<br>Wooden<br>Base | Coffee<br>Wooden<br>Base |   |         |   |   |
| •                              | •                          | •                               | •                       | •                             | •                   | ×                            | ×                        | × | ×       | × | × |