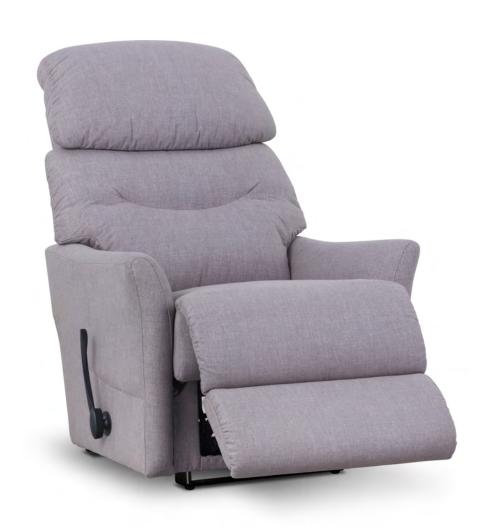

# 322 MARNE

### 16T WALL AWAY RECLINER

W 30.75" · D 39" · H 44" FULL EXTENSION 68.75"

#### **AVAILABLE OPTIONS**

| HANDLE                         |                            |                                 |                         |                               |                     | BASE                         |                          |   | ARMREST |   |   |
|--------------------------------|----------------------------|---------------------------------|-------------------------|-------------------------------|---------------------|------------------------------|--------------------------|---|---------|---|---|
| Washed Oak<br>Wooden<br>Handle | Coffee<br>Wooden<br>Handle | Brushed<br>Nickel<br>Arc Handle | Matt<br>Black<br>Handle | Elongated<br>Wooden<br>Handle | Left Side<br>Handle | Washed Oak<br>Wooden<br>Base | Coffee<br>Wooden<br>Base |   |         |   |   |
| •                              | •                          | •                               | •                       | •                             | •                   | ×                            | ×                        | × | ×       | × | × |