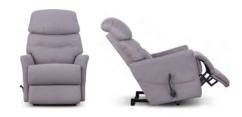

# 322 MARNE

### 16T WALL AWAY RECLINER

W 30.75" · D 39" · H 44" FULL EXTENSION 68.75"

#### **AVAILABLE OPTIONS**

| HANDLE                         |                            |                                 |                         |                               |                     | BASE                         |                          |   | ARMREST |   |   |
|--------------------------------|----------------------------|---------------------------------|-------------------------|-------------------------------|---------------------|------------------------------|--------------------------|---|---------|---|---|
| Washed Oak<br>Wooden<br>Handle | Coffee<br>Wooden<br>Handle | Brushed<br>Nickel<br>Arc Handle | Matt<br>Black<br>Handle | Elongated<br>Wooden<br>Handle | Left Side<br>Handle | Washed Oak<br>Wooden<br>Base | Coffee<br>Wooden<br>Base |   |         |   |   |
| •                              | •                          | •                               | •                       | •                             | •                   | ×                            | ×                        | × | ×       | × | × |