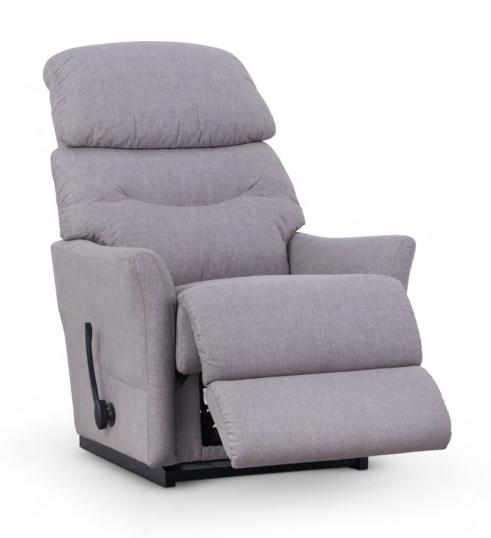

# 322 MARNE

## 10T **ROCKER RECLINER**

W 30.75" · D 39" · H 44" FULL EXTENSION 68.75"

#### **AVAILABLE OPTIONS**

| HANDLE                         |                            |                                 |                         |                               |                     | BASE                         |                          |   | ARMREST |   |   |
|--------------------------------|----------------------------|---------------------------------|-------------------------|-------------------------------|---------------------|------------------------------|--------------------------|---|---------|---|---|
| Washed Oak<br>Wooden<br>Handle | Coffee<br>Wooden<br>Handle | Brushed<br>Nickel<br>Arc Handle | Matt<br>Black<br>Handle | Elongated<br>Wooden<br>Handle | Left Side<br>Handle | Washed Oak<br>Wooden<br>Base | Coffee<br>Wooden<br>Base |   |         |   |   |
| •                              | •                          | •                               | •                       | •                             | •                   | •                            | •                        | • | ×       | × | × |