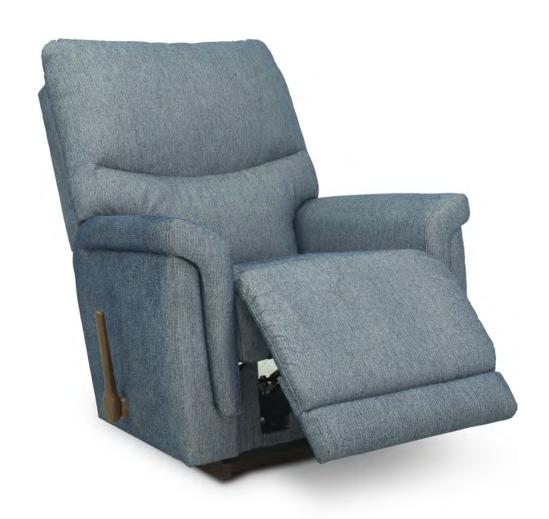

# 10T **ROCKER RECLINER**

W 37" · D 39.50" · H 42" FULL EXTENSION 63.50"

### **AVAILABLE OPTIONS**

| HANDLE                         |                            |                                 |                         |                               |                     | BASE                         |                          |   | ARMREST |   |   |
|--------------------------------|----------------------------|---------------------------------|-------------------------|-------------------------------|---------------------|------------------------------|--------------------------|---|---------|---|---|
| Washed Oak<br>Wooden<br>Handle | Coffee<br>Wooden<br>Handle | Brushed<br>Nickel<br>Arc Handle | Matt<br>Black<br>Handle | Elongated<br>Wooden<br>Handle | Left Side<br>Handle | Washed Oak<br>Wooden<br>Base | Coffee<br>Wooden<br>Base |   |         |   |   |
| •                              | •                          | •                               | •                       | •                             | •                   | •                            | •                        | • | ×       | × | × |