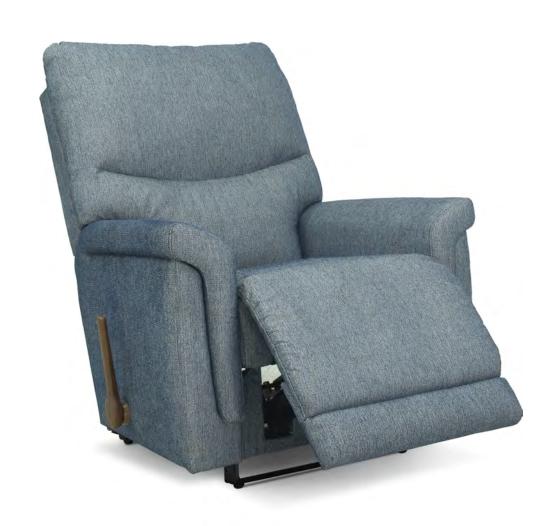

# 16T WALL AWAY RECLINER

W 37" · D 39.50" · H 42" FULL EXTENSION 63.50"

### **AVAILABLE OPTIONS**

| HANDLE                         |                            |                                 |                         |                               |                     | BASE                         |                          |   | ARMREST |   |   |
|--------------------------------|----------------------------|---------------------------------|-------------------------|-------------------------------|---------------------|------------------------------|--------------------------|---|---------|---|---|
| Washed Oak<br>Wooden<br>Handle | Coffee<br>Wooden<br>Handle | Brushed<br>Nickel<br>Arc Handle | Matt<br>Black<br>Handle | Elongated<br>Wooden<br>Handle | Left Side<br>Handle | Washed Oak<br>Wooden<br>Base | Coffee<br>Wooden<br>Base |   |         |   |   |
| •                              | •                          | •                               | •                       | •                             | •                   | ×                            | ×                        | × | ×       | × | × |