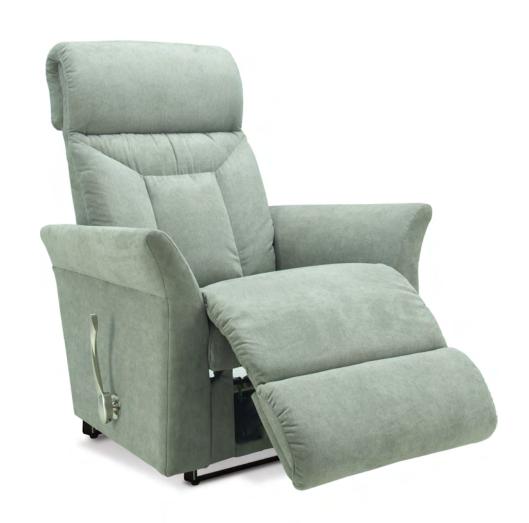

# 417 SANDRINE

## 16T WALL AWAY RECLINER

W 34.50" · D 39.50" · H 42" **FULL EXTENSION 68"** 

### **AVAILABLE OPTIONS**

| HANDLE                         |                            |                                 |                         |                               |                     | BASE                         |                          |   | ARMREST |   |   |
|--------------------------------|----------------------------|---------------------------------|-------------------------|-------------------------------|---------------------|------------------------------|--------------------------|---|---------|---|---|
| Washed Oak<br>Wooden<br>Handle | Coffee<br>Wooden<br>Handle | Brushed<br>Nickel<br>Arc Handle | Matt<br>Black<br>Handle | Elongated<br>Wooden<br>Handle | Left Side<br>Handle | Washed Oak<br>Wooden<br>Base | Coffee<br>Wooden<br>Base |   |         |   |   |
| •                              | •                          | •                               | •                       | •                             | •                   | ×                            | ×                        | × | ×       | × | × |