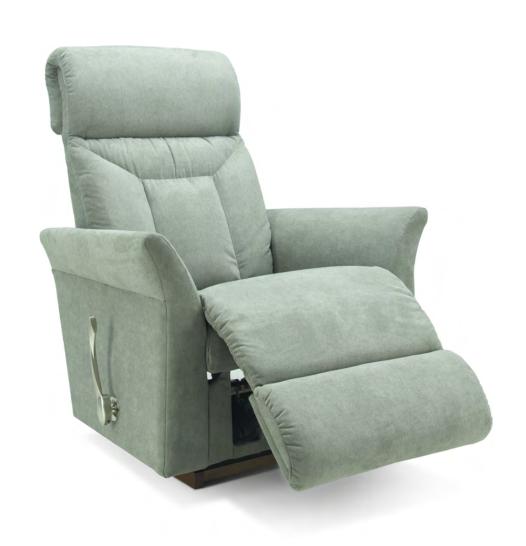

# 417 SANDRINE

## 10T **ROCKER RECLINER**

W 34.50" · D 39.50" · H 42" **FULL EXTENSION 68"** 

### **AVAILABLE OPTIONS**

| HANDLE                         |                            |                                 |                         |                               |                     | BASE                         |                          |   | ARMREST |   |   |
|--------------------------------|----------------------------|---------------------------------|-------------------------|-------------------------------|---------------------|------------------------------|--------------------------|---|---------|---|---|
| Washed Oak<br>Wooden<br>Handle | Coffee<br>Wooden<br>Handle | Brushed<br>Nickel<br>Arc Handle | Matt<br>Black<br>Handle | Elongated<br>Wooden<br>Handle | Left Side<br>Handle | Washed Oak<br>Wooden<br>Base | Coffee<br>Wooden<br>Base |   |         |   |   |
| •                              | •                          | •                               | •                       | •                             | •                   | •                            | •                        | • | ×       | × | × |