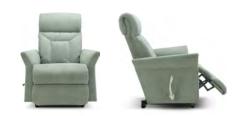

# 417 SANDRINE

## 16T WALL AWAY RECLINER

W 34.50" · D 39.50" · H 42" **FULL EXTENSION 68"** 