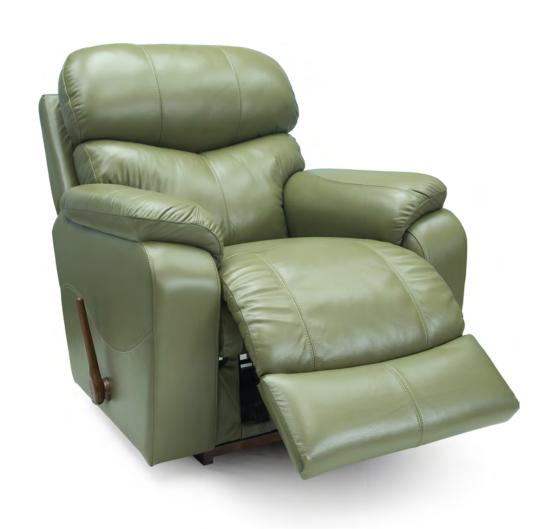

## 485 STUART

## 10T **ROCKER RECLINER**

W 37.50" · D 39.75 · H 41.50" FULL EXTENSION 66.50"