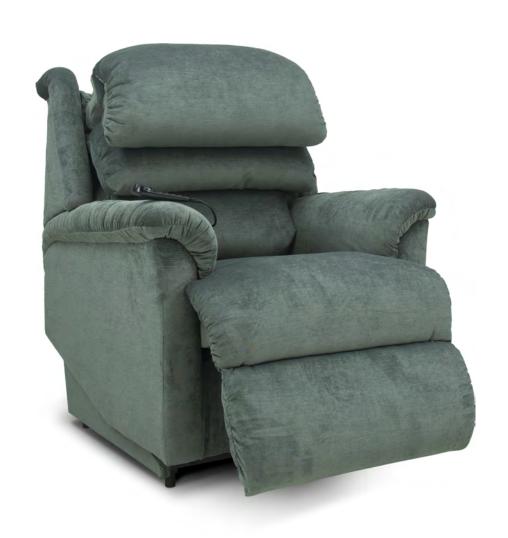

## **TPH**

PLATINUM PLUS SERIES LIFT CHAIR W/ ADJUSTABLE HEADREST AND LUMBAR SUPPORT (XR+)

> W 35" · D 39" · H 45.75" FULL EXTENSION 68.50"

## **AVAILABLE OPTIONS**

| POWERLIFT PLATINUM SERIES |                                 |                             |                   |                         |                             |                                                   |                                       |                   |                |                  |  |
|---------------------------|---------------------------------|-----------------------------|-------------------|-------------------------|-----------------------------|---------------------------------------------------|---------------------------------------|-------------------|----------------|------------------|--|
| Battery<br>Back-Up        | Legrest<br>Extended<br>Position | Full<br>Recline<br>Position | Legrest<br>Safety | Covered<br>Lift<br>Base | Zero<br>Gravity<br>Position | Independent<br>Backrest &<br>Footrest<br>Position | Adjustable<br>Headrest<br>&<br>Lumbar | Wall<br>Proximity | Seat<br>Height | Lift<br>Capacity |  |
| •                         | •                               | •                           | •                 | •                       | •                           | •                                                 | •                                     | 11"               | 22"            | 350 lb           |  |