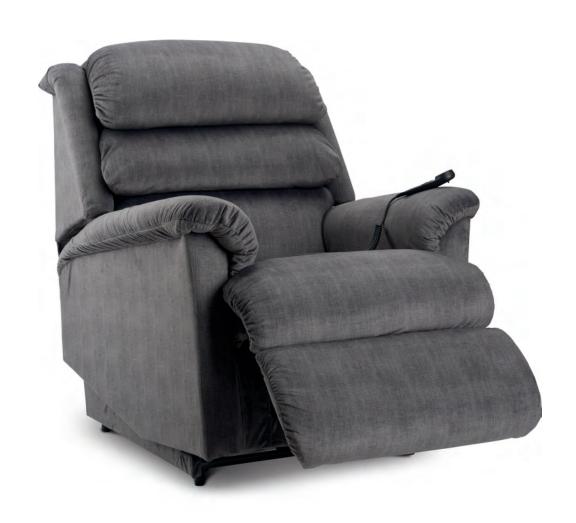

## **TPL** PLATINUM SERIES LIFT CHAIR

W 35" · D 39" · H 45.25" FULL EXTENSION 68.50"

## **AVAILABLE OPTIONS**

| POWERLIFT PLATINUM SERIES |                                 |                             |                   |                         |                             |                                                   |                                       |                        |                   |                |                  |  |
|---------------------------|---------------------------------|-----------------------------|-------------------|-------------------------|-----------------------------|---------------------------------------------------|---------------------------------------|------------------------|-------------------|----------------|------------------|--|
| Battery<br>Back-Up        | Legrest<br>Extended<br>Position | Full<br>Recline<br>Position | Legrest<br>Safety | Covered<br>Lift<br>Base | Zero<br>Gravity<br>Position | Independent<br>Backrest &<br>Footrest<br>Position | Adjustable<br>Headrest<br>&<br>Lumbar | Adjustable<br>Headrest | Wall<br>Proximity | Seat<br>Height | Lift<br>Capacity |  |
| •                         | •                               | •                           | •                 | •                       | •                           | •                                                 | ×                                     | ×                      | 11"               | 22"            | 350 lb           |  |