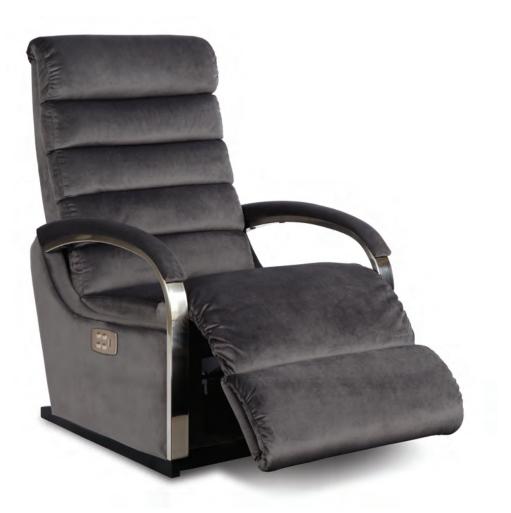

#### **1PT** POWER ROCKER RECLINER (XR) W 27" • D 32" • H 42"

W 27" • D 32" • H 42" FULL EXTENSION 63"

L A 💋 B O Y°