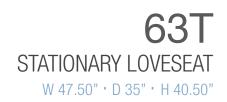

#### AVAILABLE OPTIONS

| HANDLE                         |                            |                                 |                         |                               | BASE                |                              |                          | ARMREST |   |   |   |
|--------------------------------|----------------------------|---------------------------------|-------------------------|-------------------------------|---------------------|------------------------------|--------------------------|---------|---|---|---|
| Washed Oak<br>Wooden<br>Handle | Coffee<br>Wooden<br>Handle | Brushed<br>Nickel<br>Arc Handle | Matt<br>Black<br>Handle | Elongated<br>Wooden<br>Handle | Left Side<br>Handle | Washed Oak<br>Wooden<br>Base | Coffee<br>Wooden<br>Base |         |   |   |   |
| •                              | ~                          | •                               | •                       | •                             | •                   | ×                            | ×                        | ×       | • | • | • |