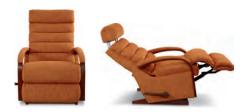

# ROCKER RECLINER W/ RATCHETING HEADREST

W 27" · D 32" · H 42" FULL EXTENSION 63"

L A 💋 B O Y°