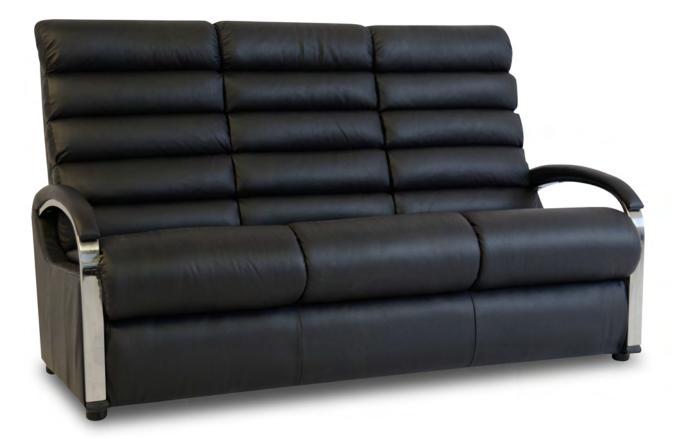

#### AVAILABLE OPTIONS

|                                | HANDLE                     |                                 |                         |                               |                     | BASE                         |                          |   | ARMREST |   |   |
|--------------------------------|----------------------------|---------------------------------|-------------------------|-------------------------------|---------------------|------------------------------|--------------------------|---|---------|---|---|
| Washed Oak<br>Wooden<br>Handle | Coffee<br>Wooden<br>Handle | Brushed<br>Nickel<br>Arc Handle | Matt<br>Black<br>Handle | Elongated<br>Wooden<br>Handle | Left Side<br>Handle | Washed Oak<br>Wooden<br>Base | Coffee<br>Wooden<br>Base |   |         |   |   |
| •                              | ~                          | •                               | •                       | •                             | •                   | •                            | •                        | • | •       | • | • |

LA-Z-BOY products are hand crafted and variations from standard dimensions can occur. Contact your local LA-Z-BOY dealer for more details.

\*\* Matt Black Armrest also available as option.

L A 💋 B O Y°