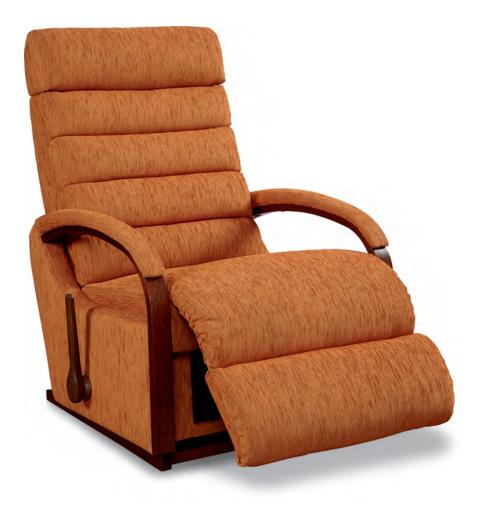

# ROCKER RECLINER W/ RATCHETING HEADREST

W 27" · D 32" · H 42" FULL EXTENSION 63"

L A 💋 B O Y°

#### AVAILABLE OPTIONS

|                                | HANDLE                     |                                 |                         |                               |                     | BASE                         |                          |   | ARMREST |   |   |
|--------------------------------|----------------------------|---------------------------------|-------------------------|-------------------------------|---------------------|------------------------------|--------------------------|---|---------|---|---|
| Washed Oak<br>Wooden<br>Handle | Coffee<br>Wooden<br>Handle | Brushed<br>Nickel<br>Arc Handle | Matt<br>Black<br>Handle | Elongated<br>Wooden<br>Handle | Left Side<br>Handle | Washed Oak<br>Wooden<br>Base | Coffee<br>Wooden<br>Base |   |         |   |   |
| •                              | ~                          | •                               | •                       | •                             | •                   | •                            | •                        | • | •       | • | • |