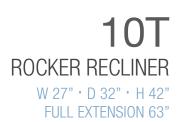

# ROCKER RECLINER W/ RATCHETING HEADREST

W 27" · D 32" · H 42" FULL EXTENSION 63"

L A 💋 B O Y°

#### AVAILABLE OPTIONS

|                                | HANDLE                     |                                 |                         |                               |                     | BASE                         |                          |   | ARMREST |   |   |
|--------------------------------|----------------------------|---------------------------------|-------------------------|-------------------------------|---------------------|------------------------------|--------------------------|---|---------|---|---|
| Washed Oak<br>Wooden<br>Handle | Coffee<br>Wooden<br>Handle | Brushed<br>Nickel<br>Arc Handle | Matt<br>Black<br>Handle | Elongated<br>Wooden<br>Handle | Left Side<br>Handle | Washed Oak<br>Wooden<br>Base | Coffee<br>Wooden<br>Base |   |         |   |   |
| •                              | ~                          | •                               | •                       | •                             | •                   | •                            | •                        | • | •       | • | • |