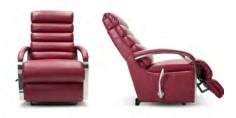

#### **1PT** POWER ROCKER RECLINER (XR) W 27" • D 32" • H 42"

W 27" • D 32" • H 42" FULL EXTENSION 63"

L A 💋 B O Y°