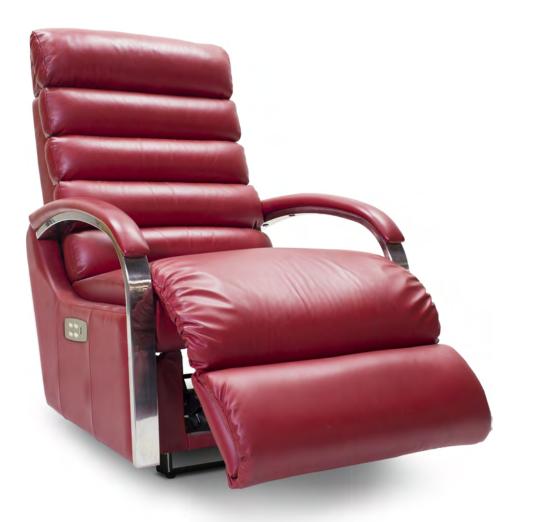

# **16P** POWER WALL AWAY RECLINER (XRw)

W 27" · D 32" · H 42" FULL EXTENSION 63"

L A 💋 B O Y°