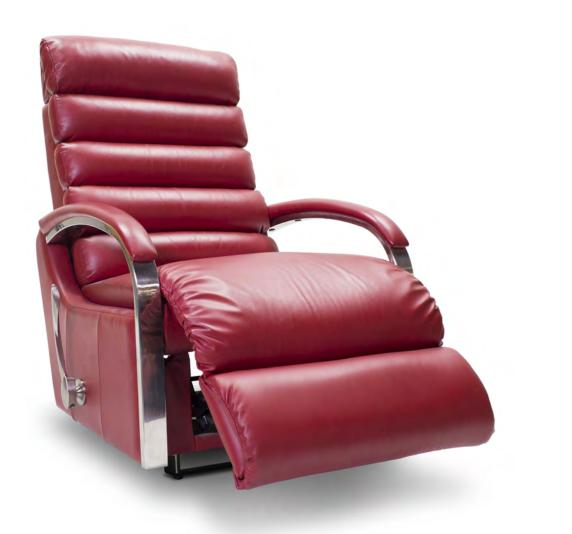

#### **1PT** POWER ROCKER RECLINER (XR) W 27" • D 32" • H 42"

W 27" • D 32" • H 42" FULL EXTENSION 63"

L A 💋 B O Y°