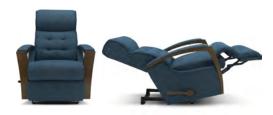

## 539 LUNA

L A 💋 B O Y°

## AVAILABLE OPTIONS

| HANDLE                         |                            |                                 |                         |                               | BASE                |                              |                          | ARMREST |   |   |   |
|--------------------------------|----------------------------|---------------------------------|-------------------------|-------------------------------|---------------------|------------------------------|--------------------------|---------|---|---|---|
| Washed Oak<br>Wooden<br>Handle | Coffee<br>Wooden<br>Handle | Brushed<br>Nickel<br>Arc Handle | Matt<br>Black<br>Handle | Elongated<br>Wooden<br>Handle | Left Side<br>Handle | Washed Oak<br>Wooden<br>Base | Coffee<br>Wooden<br>Base |         |   |   |   |
| •                              | •                          | •                               | •                       | •                             | •                   | •                            | •                        | •       | • | • | × |

LA-Z-BOY products are hand crafted and variations from standard dimensions can occur. Contact your local LA-Z-BOY dealer for more details.