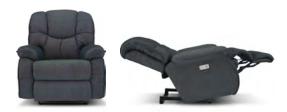

S9.50" • D 39.50" • H 42.50" FULL EXTENSION 68.50"

L A 💋 B O Y°

### AVAILABLE OPTIONS

|                                |                            | HAN                             | DLE                     |                               |                     |                              | BASE ARMREST             |   |   |   |   |
|--------------------------------|----------------------------|---------------------------------|-------------------------|-------------------------------|---------------------|------------------------------|--------------------------|---|---|---|---|
| Washed Oak<br>Wooden<br>Handle | Coffee<br>Wooden<br>Handle | Brushed<br>Nickel<br>Arc Handle | Matt<br>Black<br>Handle | Elongated<br>Wooden<br>Handle | Left Side<br>Handle | Washed Oak<br>Wooden<br>Base | Coffee<br>Wooden<br>Base |   |   |   |   |
| •                              | •                          | •                               | •                       | •                             | •                   | ×                            | ×                        | × | × | × | × |