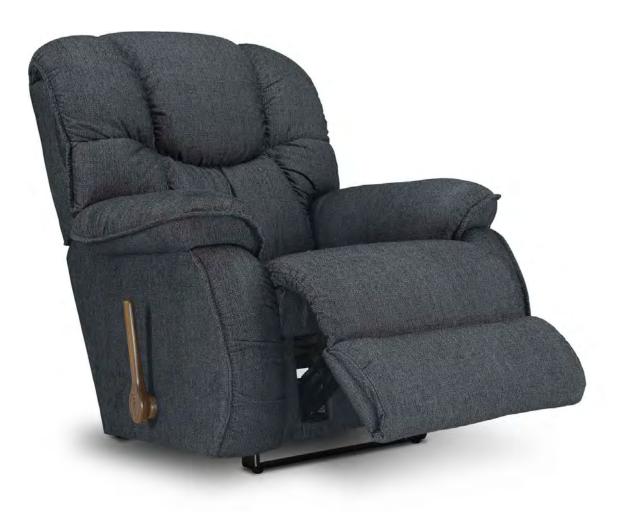

## **1PT** POWER ROCKER RECLINER (XR)

W 39.50" • D 39.50" • H 42.50" FULL EXTENSION 68.50"

L A 💋 B O Y°

### AVAILABLE OPTIONS

| REM                                                                                                                                                                                                                                                                                                                                                                                                                                                                                                                                                                                                                                                                                                                                                                                                                                                                                                                                                                                                                                                                                                                                                                                                                                                                                                                                                                                                                                                                                                                                                                                                                                                                                                                                                                                                                                                                                                                                                                                                                                                                                                                                 | IOTE               |                              | BASE                     |   | ARMREST |   |                      |  |  |
|-------------------------------------------------------------------------------------------------------------------------------------------------------------------------------------------------------------------------------------------------------------------------------------------------------------------------------------------------------------------------------------------------------------------------------------------------------------------------------------------------------------------------------------------------------------------------------------------------------------------------------------------------------------------------------------------------------------------------------------------------------------------------------------------------------------------------------------------------------------------------------------------------------------------------------------------------------------------------------------------------------------------------------------------------------------------------------------------------------------------------------------------------------------------------------------------------------------------------------------------------------------------------------------------------------------------------------------------------------------------------------------------------------------------------------------------------------------------------------------------------------------------------------------------------------------------------------------------------------------------------------------------------------------------------------------------------------------------------------------------------------------------------------------------------------------------------------------------------------------------------------------------------------------------------------------------------------------------------------------------------------------------------------------------------------------------------------------------------------------------------------------|--------------------|------------------------------|--------------------------|---|---------|---|----------------------|--|--|
| Hand Wand                                                                                                                                                                                                                                                                                                                                                                                                                                                                                                                                                                                                                                                                                                                                                                                                                                                                                                                                                                                                                                                                                                                                                                                                                                                                                                                                                                                                                                                                                                                                                                                                                                                                                                                                                                                                                                                                                                                                                                                                                                                                                                                           | Wireless<br>Remote | Washed Oak<br>Wooden<br>Base | Coffee<br>Wooden<br>Base |   |         |   | Stainless<br>Armrest |  |  |
| <ul> <li>Image: A start of the start of</li></ul> | •                  | •                            | •                        | × | ×       | × | ×                    |  |  |