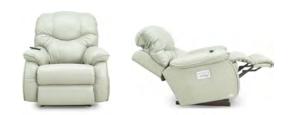

# POWER ROCKER RECLINER W/ ADJUSTABLE HEADREST AND LUMBAR SUPPORT (XR+)

W 38.50" • D 42" • H 44" FULL EXTENSION 69"

L A 💋 B O Y°

### AVAILABLE OPTIONS

| RE        | MOTE               |                              | BASE                     |   |   |   | HEADREST |   |
|-----------|--------------------|------------------------------|--------------------------|---|---|---|----------|---|
| Hand Wand | Wireless<br>Remote | Washed Oak<br>Wooden<br>Base | Coffee<br>Wooden<br>Base |   |   |   |          |   |
| •         | <                  | •                            | •                        | × | × | × | ×        | • |