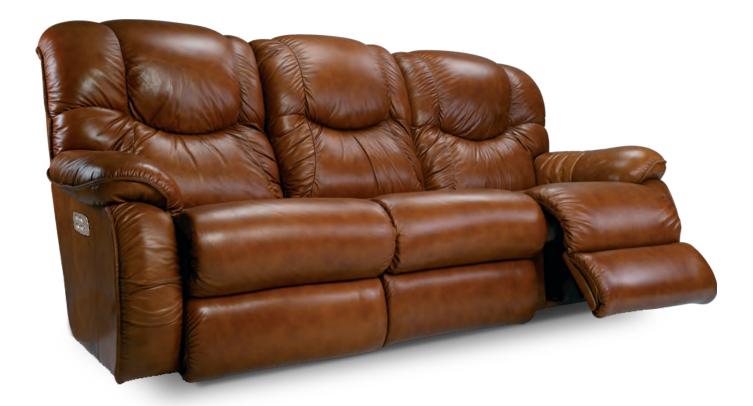

### T33 WALL AWAY RECLINING SOFA

W 87" · D 39.50" · H 42.50" FULL EXTENSION 65"

L A 💋 B O Y°

### AVAILABLE OPTIONS

| -                              |                            | HAN                             | IDLE                    |                               |                     |                              | BASE                     |   |   | ARMREST |   |  |
|--------------------------------|----------------------------|---------------------------------|-------------------------|-------------------------------|---------------------|------------------------------|--------------------------|---|---|---------|---|--|
| Washed Oak<br>Wooden<br>Handle | Coffee<br>Wooden<br>Handle | Brushed<br>Nickel<br>Arc Handle | Matt<br>Black<br>Handle | Elongated<br>Wooden<br>Handle | Left Side<br>Handle | Washed Oak<br>Wooden<br>Base | Coffee<br>Wooden<br>Base |   |   |         |   |  |
| •                              | •                          | •                               | •                       | •                             | ×                   | ×                            | ×                        | × | × | ×       | × |  |