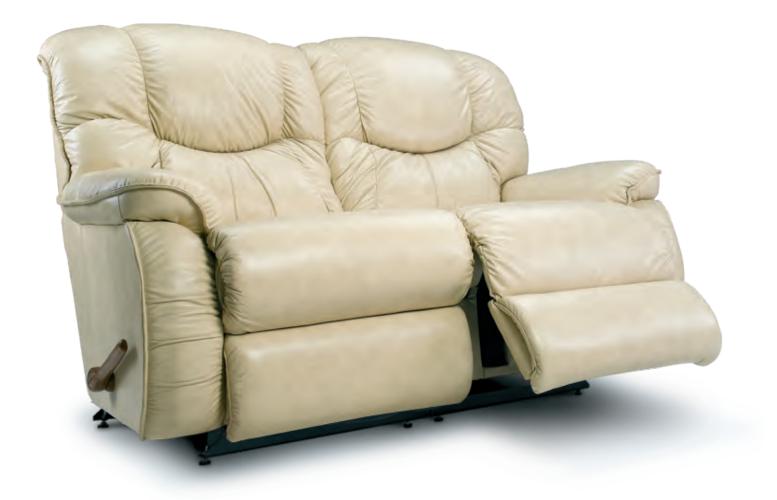

# T32 WALL AWAY RECLINING LOVESEAT

W 63" · D 39.50" · H 42.50" FULL EXTENSION 65"

L A 💋 B O Y°

### AVAILABLE OPTIONS

| -                              |                            | HAN                             | IDLE                    |                               |                     |                              | BASE                     |   |   | ARMREST |   |
|--------------------------------|----------------------------|---------------------------------|-------------------------|-------------------------------|---------------------|------------------------------|--------------------------|---|---|---------|---|
| Washed Oak<br>Wooden<br>Handle | Coffee<br>Wooden<br>Handle | Brushed<br>Nickel<br>Arc Handle | Matt<br>Black<br>Handle | Elongated<br>Wooden<br>Handle | Left Side<br>Handle | Washed Oak<br>Wooden<br>Base | Coffee<br>Wooden<br>Base |   |   |         |   |
| •                              | ~                          | •                               | •                       | •                             | ×                   | ×                            | ×                        | × | × | ×       | × |