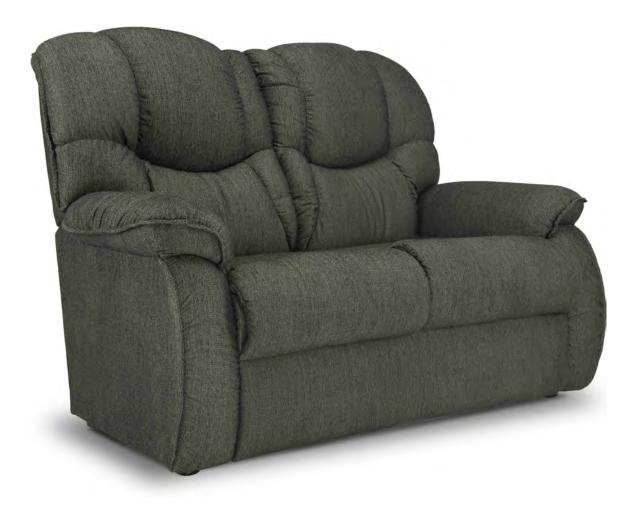

| Wireless<br>Remote | Washed Oak<br>Wooden<br>Base | Coffee<br>Wooden<br>Base |   |         |   |   |  |
| <ul> <li>Image: A start of the start of</li></ul> | ×                  | ۲                            | ×                        | × | ۲       | × | × |  |







### AVAILABLE OPTIONS

|                              | BASE                     |                | ARMREST                         |                             |                      |  |  |
|------------------------------|--------------------------|----------------|---------------------------------|-----------------------------|----------------------|--|--|
| Washed Oak<br>Wooden<br>Base | Coffee<br>Wooden<br>Base | Swivel<br>Base | Washed Oak<br>Wooden<br>Armrest | Coffee<br>Wooden<br>Armrest | Stainless<br>Armrest |  |  |
| ×                            | ×                        | ×              | ×                               | ×                           | ×                    |  |  |









L A 💋 B O Y°

### AVAILABLE OPTIONS

|                              | BASE