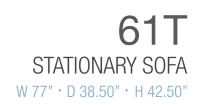

### T33 WALL AWAY RECLINING SOFA

W 87" · D 39.50" · H 42.50" FULL EXTENSION 65"

L A 💋 B O Y°

### AVAILABLE OPTIONS

| -                              |                            | HAN                             | IDLE                    |                               |                     |                              | BASE                     |   |   | ARMREST |   |  |
|--------------------------------|----------------------------|---------------------------------|-------------------------|-------------------------------|---------------------|------------------------------|--------------------------|---|---|---------|---|--|
| Washed Oak<br>Wooden<br>Handle | Coffee<br>Wooden<br>Handle | Brushed<br>Nickel<br>Arc Handle | Matt<br>Black<br>Handle | Elongated<br>Wooden<br>Handle | Left Side<br>Handle | Washed Oak<br>Wooden<br>Base | Coffee<br>Wooden<br>Base |   |   |         |   |  |
| •                              | •                          | •                               | •                       | •                             | ×                   | ×                            | ×                        | × | × | ×       | × |  |