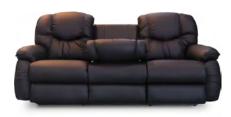

#### T39 WALL AWAY RECLINING LOVESEAT W/ MIDDLE CONSOLE

W 77.75" · D 39.5" · H 42.50" FULL EXTENSION 65"

L A 💋 B O Y°

### AVAILABLE OPTIONS

|                                |                            | HAN                             | DLE                     |                               |                     |                              | BASE                     |   | ARMREST |   |   |
|--------------------------------|----------------------------|---------------------------------|-------------------------|-------------------------------|---------------------|------------------------------|--------------------------|---|---------|---|---|
| Washed Oak<br>Wooden<br>Handle | Coffee<br>Wooden<br>Handle | Brushed<br>Nickel<br>Arc Handle | Matt<br>Black<br>Handle | Elongated<br>Wooden<br>Handle | Left Side<br>Handle | Washed Oak<br>Wooden<br>Base | Coffee<br>Wooden<br>Base |   |         |   |   |
| •                              | •                          | •                               | •                       | •                             | ×                   | ×                            | ×                        | × | ×       | × | × |