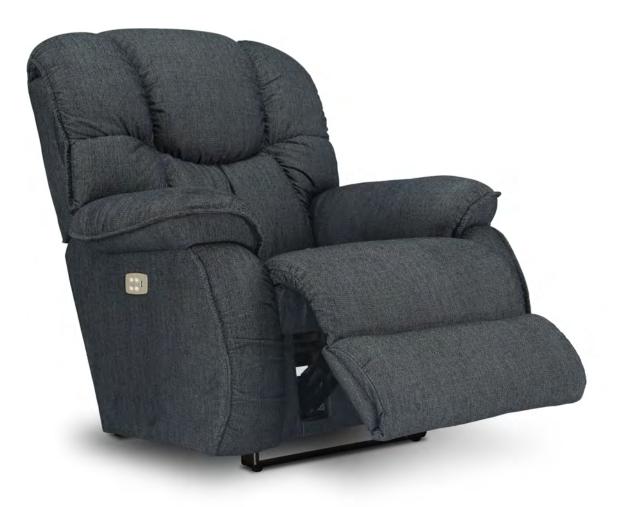

## **10T** ROCKER RECLINER

W 39.50" • D 39.50" • H 42.50" FULL EXTENSION 68.50"

L A 💋 B O Y°

### AVAILABLE OPTIONS

|                                |                            | HAN                             | DLE                     |                               |                     | BASE                         |                          |   | ARMREST |   |   |
|--------------------------------|----------------------------|---------------------------------|-------------------------|-------------------------------|---------------------|------------------------------|--------------------------|---|---------|---|---|
| Washed Oak<br>Wooden<br>Handle | Coffee<br>Wooden<br>Handle | Brushed<br>Nickel<br>Arc Handle | Matt<br>Black<br>Handle | Elongated<br>Wooden<br>Handle | Left Side<br>Handle | Washed Oak<br>Wooden<br>Base | Coffee<br>Wooden<br>Base |   |         |   |   |
| <                              | ~                          | •                               | •                       | •                             | •                   | •                            | ~                        | • | ×       | × | × |