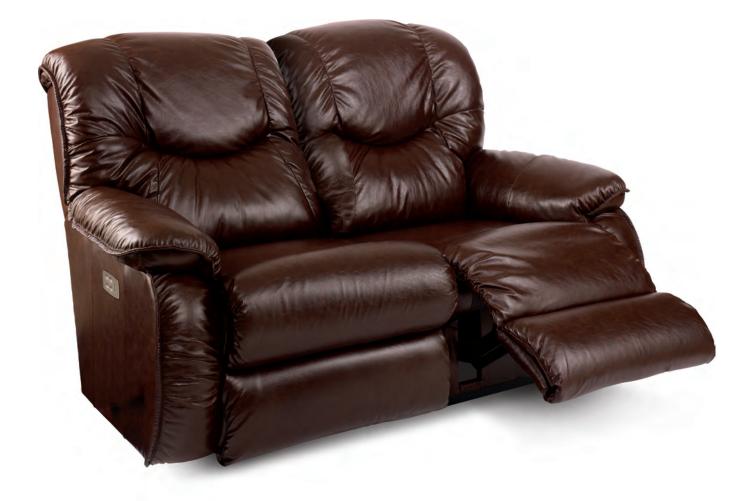

# T32 WALL AWAY RECLINING LOVESEAT

W 63" · D 39.50" · H 42.50" FULL EXTENSION 65"

L A 💋 B O Y°

### AVAILABLE OPTIONS

| -                              |                            | HAN                             | IDLE                    |                               |                     |                              | BASE                     |   |   | ARMREST |   |
|--------------------------------|----------------------------|---------------------------------|-------------------------|-------------------------------|---------------------|------------------------------|--------------------------|---|---|---------|---|
| Washed Oak<br>Wooden<br>Handle | Coffee<br>Wooden<br>Handle | Brushed<br>Nickel<br>Arc Handle | Matt<br>Black<br>Handle | Elongated<br>Wooden<br>Handle | Left Side<br>Handle | Washed Oak<br>Wooden<br>Base | Coffee<br>Wooden<br>Base |   |   |         |   |
| •                              | ~                          | •                               | •                       | •                             | ×                   | ×                            | ×                        | × | × | ×       | × |