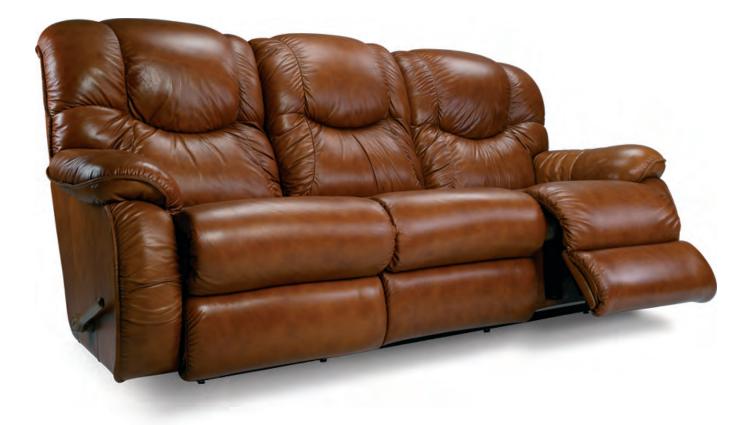

### T33 WALL AWAY RECLINING SOFA

W 87" · D 39.50" · H 42.50" FULL EXTENSION 65"

L A 💋 B O Y°

### AVAILABLE OPTIONS

| -                              |                            | HAN                             | IDLE                    |                               |                     |                              | BASE                     |   |   | ARMREST |   |  |
|--------------------------------|----------------------------|---------------------------------|-------------------------|-------------------------------|---------------------|------------------------------|--------------------------|---|---|---------|---|--|
| Washed Oak<br>Wooden<br>Handle | Coffee<br>Wooden<br>Handle | Brushed<br>Nickel<br>Arc Handle | Matt<br>Black<br>Handle | Elongated<br>Wooden<br>Handle | Left Side<br>Handle | Washed Oak<br>Wooden<br>Base | Coffee<br>Wooden<br>Base |   |   |         |   |  |
| •                              | •                          | •                               | •                       | •                             | ×                   | ×                            | ×                        | × | × | ×       | × |  |