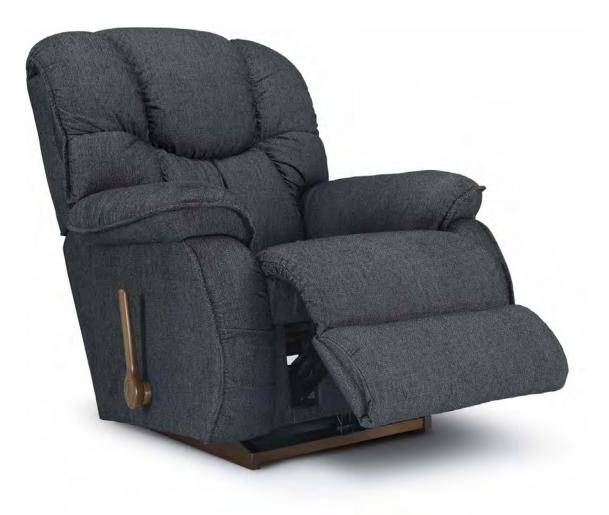

## **10T** ROCKER RECLINER

W 39.50" • D 39.50" • H 42.50" FULL EXTENSION 68.50"

L A 💋 B O Y°

### AVAILABLE OPTIONS

|                                |                            | HAN                             | DLE                     |                               |                     | BASE                         |                          |   | ARMREST |   |   |
|--------------------------------|----------------------------|---------------------------------|-------------------------|-------------------------------|---------------------|------------------------------|--------------------------|---|---------|---|---|
| Washed Oak<br>Wooden<br>Handle | Coffee<br>Wooden<br>Handle | Brushed<br>Nickel<br>Arc Handle | Matt<br>Black<br>Handle | Elongated<br>Wooden<br>Handle | Left Side<br>Handle | Washed Oak<br>Wooden<br>Base | Coffee<br>Wooden<br>Base |   |         |   |   |
| <                              | ~                          | •                               | •                       | •                             | •                   | •                            | ~                        | • | ×       | × | × |