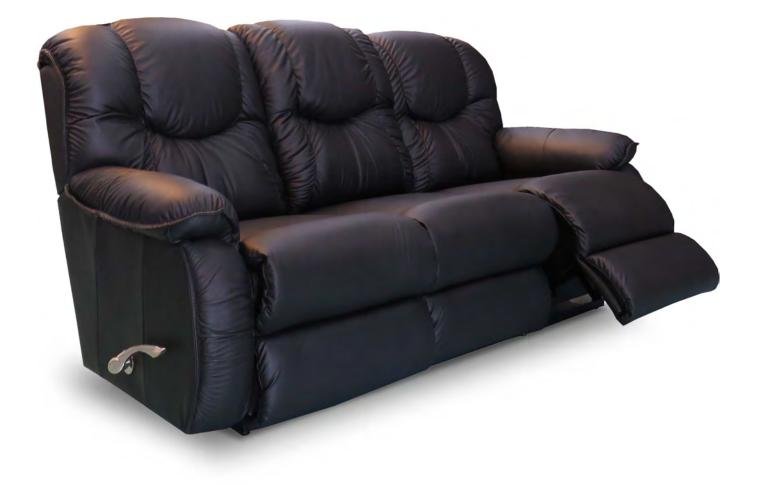

### T33 WALL AWAY RECLINING SOFA

W 87" · D 39.50" · H 42.50" FULL EXTENSION 65"

L A 💋 B O Y°

### AVAILABLE OPTIONS

| -                              |                            | HAN                             | IDLE                    |                               |                     |                              | BASE                     |   |   | ARMREST |   |  |
|--------------------------------|----------------------------|---------------------------------|-------------------------|-------------------------------|---------------------|------------------------------|--------------------------|---|---|---------|---|--|
| Washed Oak<br>Wooden<br>Handle | Coffee<br>Wooden<br>Handle | Brushed<br>Nickel<br>Arc Handle | Matt<br>Black<br>Handle | Elongated<br>Wooden<br>Handle | Left Side<br>Handle | Washed Oak<br>Wooden<br>Base | Coffee<br>Wooden<br>Base |   |   |         |   |  |
| •                              | •                          | •                               | •                       | •                             | ×                   | ×                            | ×                        | × | × | ×       | × |  |