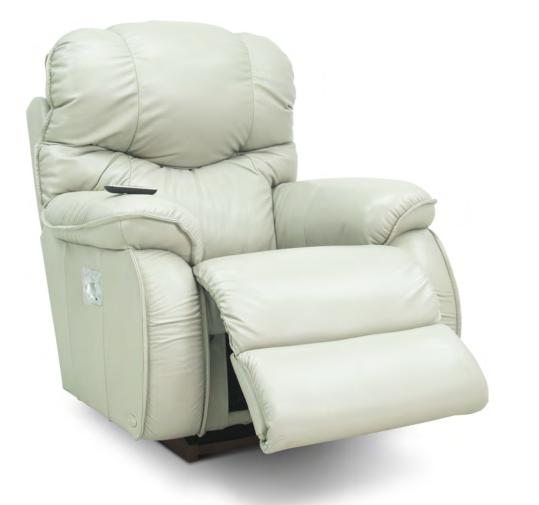

## **1PT** POWER ROCKER RECLINER (XR)

W 39.50" • D 39.50" • H 42.50" FULL EXTENSION 68.50"

L A 💋 B O Y°

### AVAILABLE OPTIONS

| REM                                                                                                                                                                                                                                                                                                                                                                                                                                                                                                                                                                                                                                                                                                                                                                                                                                                                                                                                                                                                                                                                                                                                                                                                                                                                                                                                                                                                                                                                                                                                                                                                                                                                                                                                                                                                                                                                                                                                                                                                                                                                                                                                 | IOTE               |                              | BASE                     |   | ARMREST |   |                      |  |  |
|-------------------------------------------------------------------------------------------------------------------------------------------------------------------------------------------------------------------------------------------------------------------------------------------------------------------------------------------------------------------------------------------------------------------------------------------------------------------------------------------------------------------------------------------------------------------------------------------------------------------------------------------------------------------------------------------------------------------------------------------------------------------------------------------------------------------------------------------------------------------------------------------------------------------------------------------------------------------------------------------------------------------------------------------------------------------------------------------------------------------------------------------------------------------------------------------------------------------------------------------------------------------------------------------------------------------------------------------------------------------------------------------------------------------------------------------------------------------------------------------------------------------------------------------------------------------------------------------------------------------------------------------------------------------------------------------------------------------------------------------------------------------------------------------------------------------------------------------------------------------------------------------------------------------------------------------------------------------------------------------------------------------------------------------------------------------------------------------------------------------------------------|--------------------|------------------------------|--------------------------|---|---------|---|----------------------|--|--|
| Hand Wand                                                                                                                                                                                                                                                                                                                                                                                                                                                                                                                                                                                                                                                                                                                                                                                                                                                                                                                                                                                                                                                                                                                                                                                                                                                                                                                                                                                                                                                                                                                                                                                                                                                                                                                                                                                                                                                                                                                                                                                                                                                                                                                           | Wireless<br>Remote | Washed Oak<br>Wooden<br>Base | Coffee<br>Wooden<br>Base |   |         |   | Stainless<br>Armrest |  |  |
| <ul> <li>Image: A start of the start of</li></ul> | •                  | •                            | •                        | × | ×       | × | ×                    |  |  |