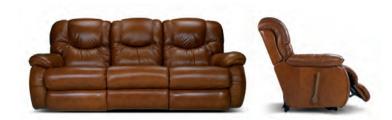

### T33 WALL AWAY RECLINING SOFA

W 87" · D 39.50" · H 42.50" FULL EXTENSION 65"

L A 💋 B O Y°

### AVAILABLE OPTIONS

| -                              |                            | HAN                             | IDLE                    |                               |                     |                              | BASE                     |   |   | ARMREST |   |  |
|--------------------------------|----------------------------|---------------------------------|-------------------------|-------------------------------|---------------------|------------------------------|--------------------------|---|---|---------|---|--|
| Washed Oak<br>Wooden<br>Handle | Coffee<br>Wooden<br>Handle | Brushed<br>Nickel<br>Arc Handle | Matt<br>Black<br>Handle | Elongated<br>Wooden<br>Handle | Left Side<br>Handle | Washed Oak<br>Wooden<br>Base | Coffee<br>Wooden<br>Base |   |   |         |   |  |
| •                              | •                          | •                               | •                       | •                             | ×                   | ×                            | ×                        | × | × | ×       | × |  |