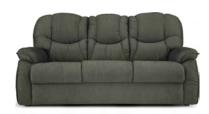

#### POWER WALL AWAY RECLINING LOVESEAT (XRw)

W 63" · D 39.50" · H 42.50" FULL EXTENSION 68.50"

P32

L A 💋 B O Y°

### AVAILABLE OPTIONS

| REM                                                                                                                                                                                                                                                                                                                                                                                                                                                                                                                                                                                                                                                                                                                                                                                                                                                                                                                                                                                                                                                                                                                                                                                                                                                                                                                                                                                                                                                                                                                                                                                                                                                                                                                                                                                                                                                                                                                                                                                                                                                                                                                                 | IOTE               |                              | BASE                     |   | ARMREST |   |   |  |  |
|-------------------------------------------------------------------------------------------------------------------------------------------------------------------------------------------------------------------------------------------------------------------------------------------------------------------------------------------------------------------------------------------------------------------------------------------------------------------------------------------------------------------------------------------------------------------------------------------------------------------------------------------------------------------------------------------------------------------------------------------------------------------------------------------------------------------------------------------------------------------------------------------------------------------------------------------------------------------------------------------------------------------------------------------------------------------------------------------------------------------------------------------------------------------------------------------------------------------------------------------------------------------------------------------------------------------------------------------------------------------------------------------------------------------------------------------------------------------------------------------------------------------------------------------------------------------------------------------------------------------------------------------------------------------------------------------------------------------------------------------------------------------------------------------------------------------------------------------------------------------------------------------------------------------------------------------------------------------------------------------------------------------------------------------------------------------------------------------------------------------------------------|--------------------|------------------------------|--------------------------|---|---------|---|---|--|--|
| Hand Wand                                                                                                                                                                                                                                                                                                                                                                                                                                                                                                                                                                                                                                                                                                                                                                                                                                                                                                                                                                                                                                                                                                                                                                                                                                                                                                                                                                                                                                                                                                                                                                                                                                                                                                                                                                                                                                                                                                                                                                                                                                                                                                                           | Wireless<br>Remote | Washed Oak<br>Wooden<br>Base | Coffee<br>Wooden<br>Base |   |         |   |   |  |  |
| <ul> <li>Image: A start of the start of</li></ul> | ×                  | ×                            | ×                        | × | ×       | × | × |  |  |