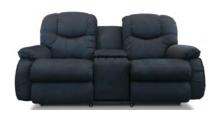

#### T39 WALL AWAY RECLINING LOVESEAT W/ MIDDLE CONSOLE

W 77.75" · D 39.5" · H 42.50" FULL EXTENSION 65"

L A 💋 B O Y°

### AVAILABLE OPTIONS

|                                |                            | HAN                             | DLE                     |                               |                     |                              | BASE                     |   | ARMREST |   |   |
|--------------------------------|----------------------------|---------------------------------|-------------------------|-------------------------------|---------------------|------------------------------|--------------------------|---|---------|---|---|
| Washed Oak<br>Wooden<br>Handle | Coffee<br>Wooden<br>Handle | Brushed<br>Nickel<br>Arc Handle | Matt<br>Black<br>Handle | Elongated<br>Wooden<br>Handle | Left Side<br>Handle | Washed Oak<br>Wooden<br>Base | Coffee<br>Wooden<br>Base |   |         |   |   |
| •                              | •                          | •                               | •                       | •                             | ×                   | ×                            | ×                        | × | ×       | × | × |