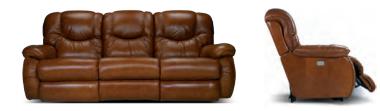

# T32 WALL AWAY RECLINING LOVESEAT

W 63" · D 39.50" · H 42.50" FULL EXTENSION 65"

L A 💋 B O Y°

### AVAILABLE OPTIONS

| -                              |                            | HAN                             | IDLE                    |                               |                     |                              | BASE                     |   |   | ARMREST |   |
|--------------------------------|----------------------------|---------------------------------|-------------------------|-------------------------------|---------------------|------------------------------|--------------------------|---|---|---------|---|
| Washed Oak<br>Wooden<br>Handle | Coffee<br>Wooden<br>Handle | Brushed<br>Nickel<br>Arc Handle | Matt<br>Black<br>Handle | Elongated<br>Wooden<br>Handle | Left Side<br>Handle | Washed Oak<br>Wooden<br>Base | Coffee<br>Wooden<br>Base |   |   |         |   |
| •                              | ~                          | •                               | •                       | •                             | ×                   | ×                            | ×                        | × | × | ×       | × |