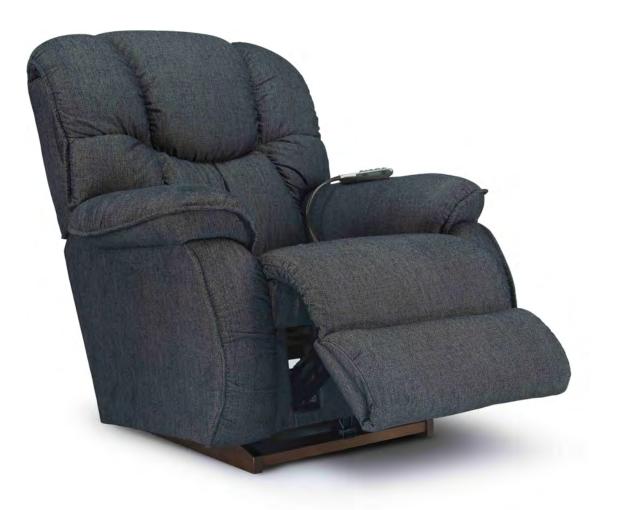

## **10T** ROCKER RECLINER

W 39.50" • D 39.50" • H 42.50" FULL EXTENSION 68.50"

L A 💋 B O Y°

### AVAILABLE OPTIONS

|                                |                            | HAN                             | DLE                     |                               |                     | BASE                         |                          |   | ARMREST |   |   |
|--------------------------------|----------------------------|---------------------------------|-------------------------|-------------------------------|---------------------|------------------------------|--------------------------|---|---------|---|---|
| Washed Oak<br>Wooden<br>Handle | Coffee<br>Wooden<br>Handle | Brushed<br>Nickel<br>Arc Handle | Matt<br>Black<br>Handle | Elongated<br>Wooden<br>Handle | Left Side<br>Handle | Washed Oak<br>Wooden<br>Base | Coffee<br>Wooden<br>Base |   |         |   |   |
| <                              | ~                          | •                               | •                       | •                             | •                   | •                            | ~                        | • | ×       | × | × |