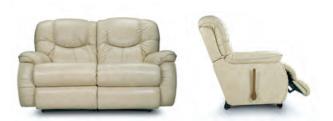

# T32 WALL AWAY RECLINING LOVESEAT

W 63" · D 39.50" · H 42.50" FULL EXTENSION 65"

L A 💋 B O Y°

### AVAILABLE OPTIONS

| -                              |                            | HAN                             | IDLE                    |                               |                     |                              | BASE                     |   |   | ARMREST |   |
|--------------------------------|----------------------------|---------------------------------|-------------------------|-------------------------------|---------------------|------------------------------|--------------------------|---|---|---------|---|
| Washed Oak<br>Wooden<br>Handle | Coffee<br>Wooden<br>Handle | Brushed<br>Nickel<br>Arc Handle | Matt<br>Black<br>Handle | Elongated<br>Wooden<br>Handle | Left Side<br>Handle | Washed Oak<br>Wooden<br>Base | Coffee<br>Wooden<br>Base |   |   |         |   |
| •                              | ~                          | •                               | •                       | •                             | ×                   | ×                            | ×                        | × | × | ×       | × |