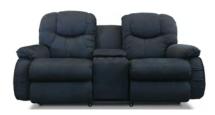

#### T39 WALL AWAY RECLINING LOVESEAT W/ MIDDLE CONSOLE

W 77.75" · D 39.5" · H 42.50" FULL EXTENSION 65"

L A 💋 B O Y°