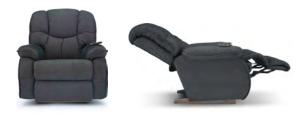

S9.50" • D 39.50" • H 42.50" FULL EXTENSION 68.50"

L A 💋 B O Y°

### AVAILABLE OPTIONS

|                                |                            | HAN                             | DLE                     |                               |                     |                              | BASE ARMREST             |   |   |   |   |
|--------------------------------|----------------------------|---------------------------------|-------------------------|-------------------------------|---------------------|------------------------------|--------------------------|---|---|---|---|
| Washed Oak<br>Wooden<br>Handle | Coffee<br>Wooden<br>Handle | Brushed<br>Nickel<br>Arc Handle | Matt<br>Black<br>Handle | Elongated<br>Wooden<br>Handle | Left Side<br>Handle | Washed Oak<br>Wooden<br>Base | Coffee<br>Wooden<br>Base |   |   |   |   |
| •                              | •                          | •                               | •                       | •                             | •                   | ×                            | ×                        | × | × | × | × |