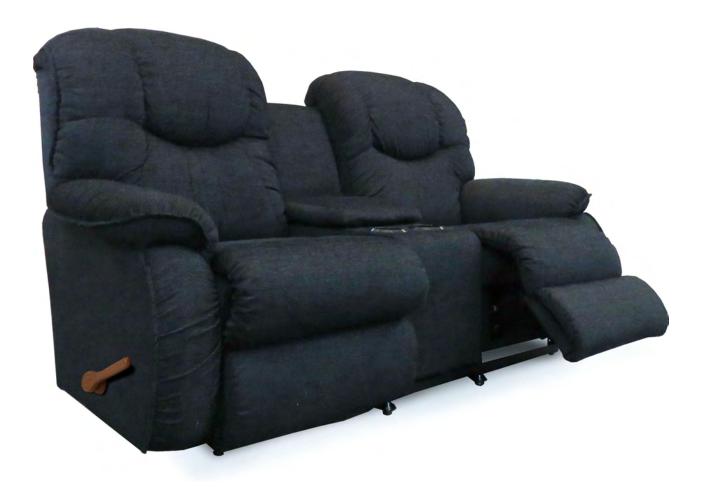

### T33 WALL AWAY RECLINING SOFA

W 87" · D 39.50" · H 42.50" FULL EXTENSION 65"

L A 💋 B O Y°

### AVAILABLE OPTIONS

| -                              |                            | HAN                             | IDLE                    |                               |                     |                              | BASE                     |   |   | ARMREST |   |  |
|--------------------------------|----------------------------|---------------------------------|-------------------------|-------------------------------|---------------------|------------------------------|--------------------------|---|---|---------|---|--|
| Washed Oak<br>Wooden<br>Handle | Coffee<br>Wooden<br>Handle | Brushed<br>Nickel<br>Arc Handle | Matt<br>Black<br>Handle | Elongated<br>Wooden<br>Handle | Left Side<br>Handle | Washed Oak<br>Wooden<br>Base | Coffee<br>Wooden<br>Base |   |   |         |   |  |
| •                              | •                          | •                               | •                       | •                             | ×                   | ×                            | ×                        | × | × | ×       | × |  |