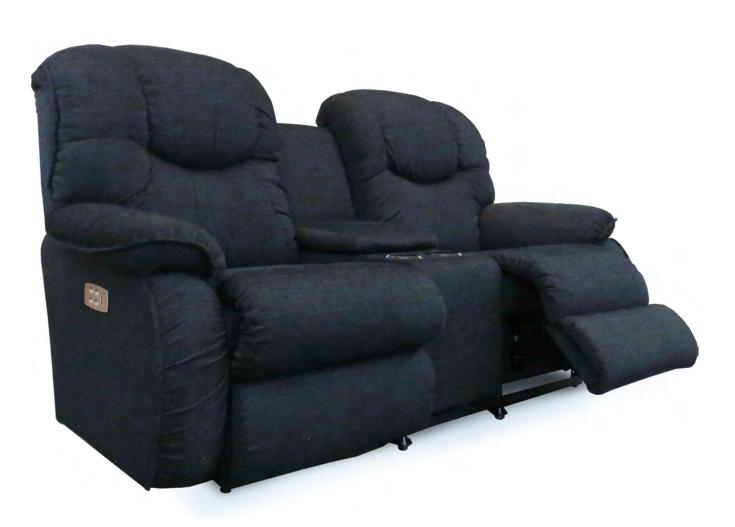

# POWER WALL AWAY RECLINING SOFA (XRw)

W 87" · D 39.50" · H 42.50" FULL EXTENSION 68.50"

L A 💋 B O Y°

#### AVAILABLE OPTIONS

| REM                 | IOTE               |                              | BASE                     |   | ARMREST |   |                      |  |  |
|---------------------|--------------------|------------------------------|--------------------------|---|---------|---|----------------------|--|--|
| Hand Wand           | Wireless<br>Remote | Washed Oak<br>Wooden<br>Base | Coffee<br>Wooden<br>Base |   |         |   | Stainless<br>Armrest |  |  |
| <ul><li>✓</li></ul> | ×                  | ×                            | ×                        | × | ×       | × | ×                    |  |  |