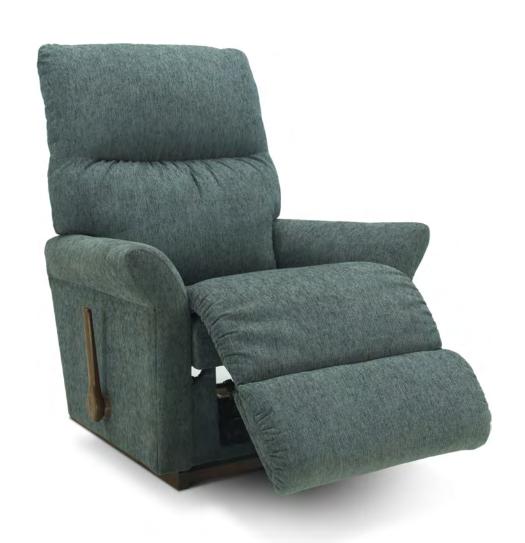

## 10T **ROCKER RECLINER**

W 34.25" · D 37.25" · H 41.25" **FULL EXTENSION 67"** 

## **AVAILABLE OPTIONS**

| HANDLE                         |                            |                                 |                         |                               |                     | BASE                         |                          |   | ARMREST |   |   |
|--------------------------------|----------------------------|---------------------------------|-------------------------|-------------------------------|---------------------|------------------------------|--------------------------|---|---------|---|---|
| Washed Oak<br>Wooden<br>Handle | Coffee<br>Wooden<br>Handle | Brushed<br>Nickel<br>Arc Handle | Matt<br>Black<br>Handle | Elongated<br>Wooden<br>Handle | Left Side<br>Handle | Washed Oak<br>Wooden<br>Base | Coffee<br>Wooden<br>Base |   |         |   |   |
| •                              | •                          | •                               | •                       | •                             | •                   | •                            | •                        | • | ×       | × | × |