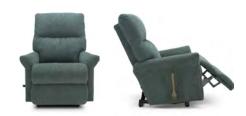

## 16T WALL AWAY RECLINER

W 34.25" · D 37.25" · H 41.25" **FULL EXTENSION 67"** 

## **AVAILABLE OPTIONS**

| HANDLE                         |                            |                                 |                         |                               |                     | BASE                         |                          |   | ARMREST |   |   |
|--------------------------------|----------------------------|---------------------------------|-------------------------|-------------------------------|---------------------|------------------------------|--------------------------|---|---------|---|---|
| Washed Oak<br>Wooden<br>Handle | Coffee<br>Wooden<br>Handle | Brushed<br>Nickel<br>Arc Handle | Matt<br>Black<br>Handle | Elongated<br>Wooden<br>Handle | Left Side<br>Handle | Washed Oak<br>Wooden<br>Base | Coffee<br>Wooden<br>Base |   |         |   |   |
| •                              | •                          | •                               | •                       | •                             | •                   | ×                            | ×                        | × | ×       | × | × |