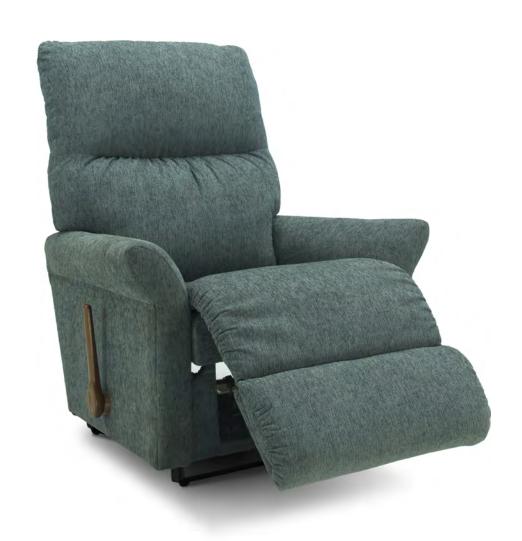

## 16T WALL AWAY RECLINER

W 34.25" · D 37.25" · H 41.25" **FULL EXTENSION 67"** 

## **AVAILABLE OPTIONS**

| HANDLE                         |                            |                                 |                         |                               |                     | BASE                         |                          |   | ARMREST |   |   |
|--------------------------------|----------------------------|---------------------------------|-------------------------|-------------------------------|---------------------|------------------------------|--------------------------|---|---------|---|---|
| Washed Oak<br>Wooden<br>Handle | Coffee<br>Wooden<br>Handle | Brushed<br>Nickel<br>Arc Handle | Matt<br>Black<br>Handle | Elongated<br>Wooden<br>Handle | Left Side<br>Handle | Washed Oak<br>Wooden<br>Base | Coffee<br>Wooden<br>Base |   |         |   |   |
| •                              | •                          | •                               | •                       | •                             | •                   | ×                            | ×                        | × | ×       | × | × |