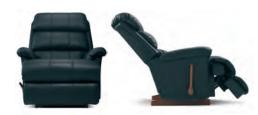

## 560 GRAND CANYON

#### 16T WALL AWAY RECLINER

W 36.75" · D 40.50" · H 43.75" FULL EXTENSION 68.50"