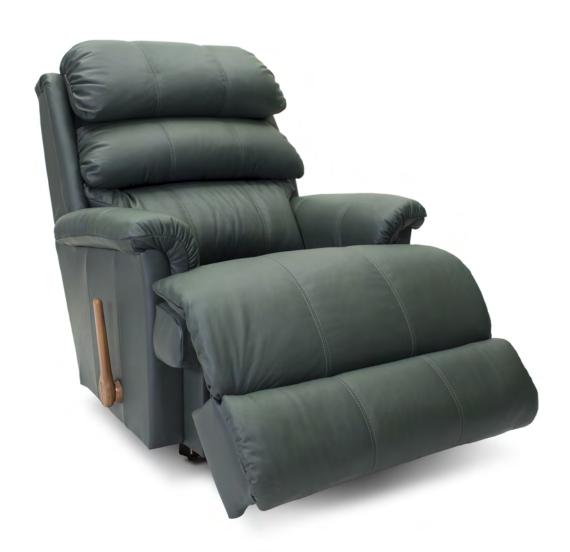

### 16P

#### POWER WALL AWAY RECLINER (XRw)

W 36.75" · D 40.50" · H 43.75" FULL EXTENSION 68.50"