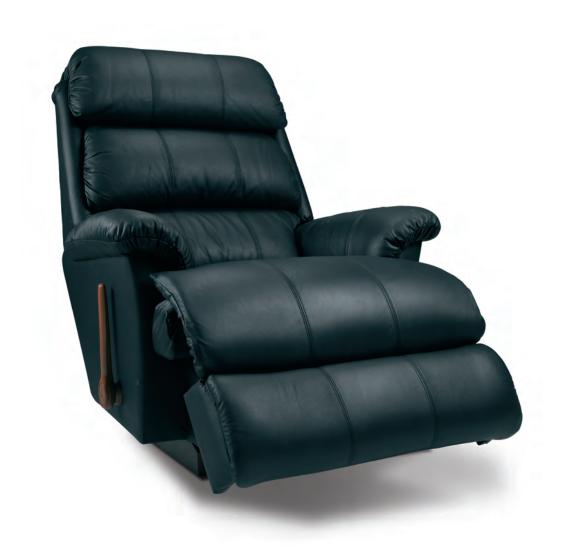

# 560 GRAND CANYON

### 10T **ROCKER RECLINER**

W 36.75" · D 40.50" · H 43.75" FULL EXTENSION 68.50"