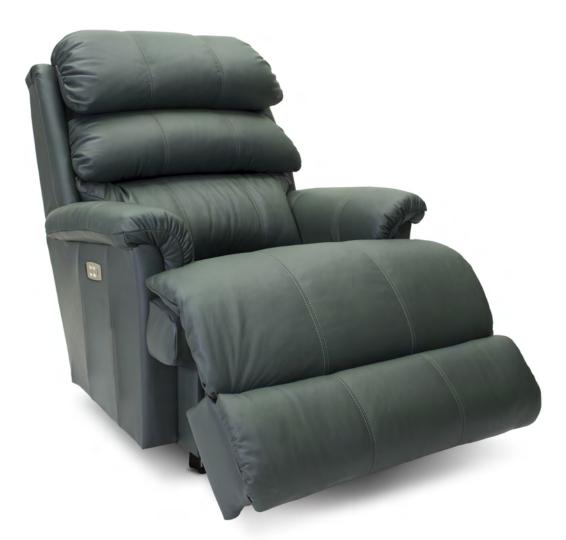

# 560 GRAND CANYON

### 10T **ROCKER RECLINER**

W 36.75" · D 40.50" · H 43.75" FULL EXTENSION 68.50"

#### **AVAILABLE OPTIONS**

| HANDLE                         |                            |                                 |                         |                               |                     | BASE                         |                          |   | ARMREST |   |   |
|--------------------------------|----------------------------|---------------------------------|-------------------------|-------------------------------|---------------------|------------------------------|--------------------------|---|---------|---|---|
| Washed Oak<br>Wooden<br>Handle | Coffee<br>Wooden<br>Handle | Brushed<br>Nickel<br>Arc Handle | Matt<br>Black<br>Handle | Elongated<br>Wooden<br>Handle | Left Side<br>Handle | Washed Oak<br>Wooden<br>Base | Coffee<br>Wooden<br>Base |   |         |   |   |
| •                              | •                          | •                               | •                       | •                             | •                   | •                            | •                        | • | ×       | × | × |