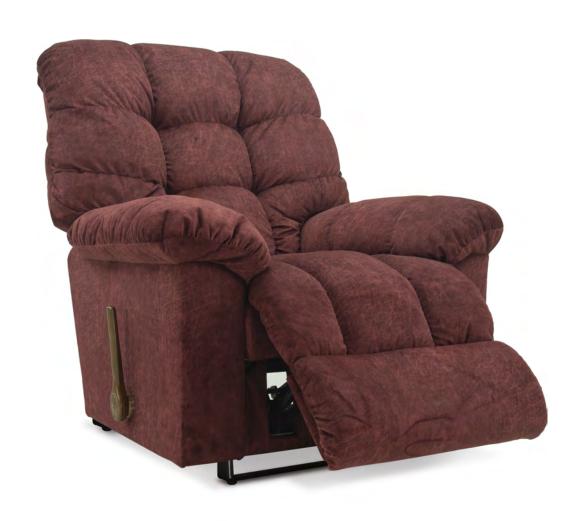

# 563 GIBSON

### 16T WALL AWAY RECLINER

W 39.50" · D 41.75" · H 43" FULL EXTENSION 69.50"