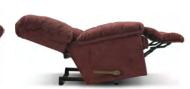

# 563 GIBSON

## 10T **ROCKER RECLINER**

W 39.50" · D 41.75" · H 43" FULL EXTENSION 69.50"

#### **AVAILABLE OPTIONS**

| HANDLE                         |                            |                                 |                         |                               |                     | BASE                         |                          |   | ARMREST |   |   |
|--------------------------------|----------------------------|---------------------------------|-------------------------|-------------------------------|---------------------|------------------------------|--------------------------|---|---------|---|---|
| Washed Oak<br>Wooden<br>Handle | Coffee<br>Wooden<br>Handle | Brushed<br>Nickel<br>Arc Handle | Matt<br>Black<br>Handle | Elongated<br>Wooden<br>Handle | Left Side<br>Handle | Washed Oak<br>Wooden<br>Base | Coffee<br>Wooden<br>Base |   |         |   |   |
| •                              | •                          | •                               | •                       | •                             | •                   | •                            | •                        | • | ×       | × | × |