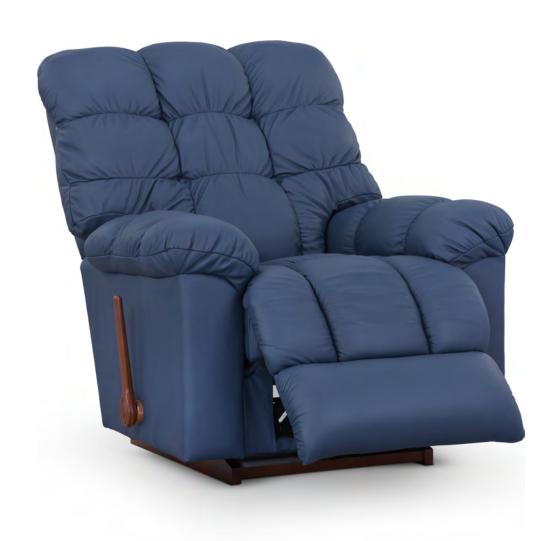

# 563 GIBSON

## 10T **ROCKER RECLINER**

W 39.50" · D 41.75" · H 43" FULL EXTENSION 69.50"