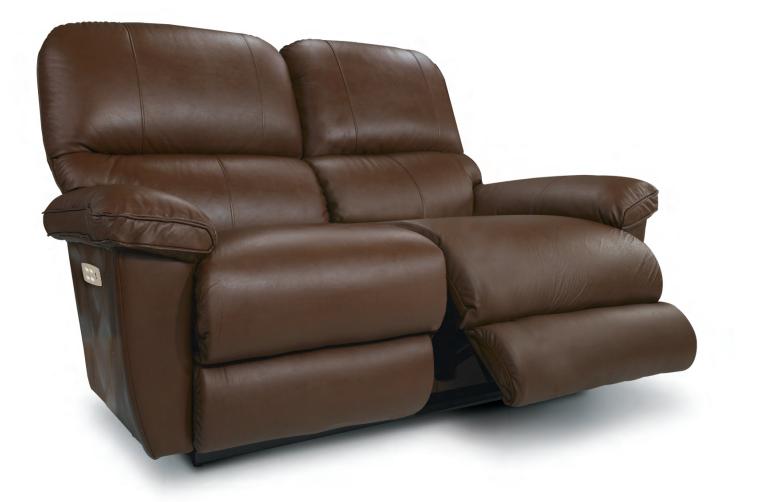

POWER WALL AWAY RECLINING LOVESEAT (XRw)

W 66" · D 40" · H 44" FULL EXTENSION 67"

P32

L A 💋 B O Y°

#### AVAILABLE OPTIONS

| REM                  | OTE                |                              | BASE                     |   | ARMREST |   |                      |  |  |
|----------------------|--------------------|------------------------------|--------------------------|---|---------|---|----------------------|--|--|
| Hand Wand            | Wireless<br>Remote | Washed Oak<br>Wooden<br>Base | Coffee<br>Wooden<br>Base |   |         |   | Stainless<br>Armrest |  |  |
| <ul> <li></li> </ul> | ×                  | ×                            | ×                        | × | ×       | × | ×                    |  |  |