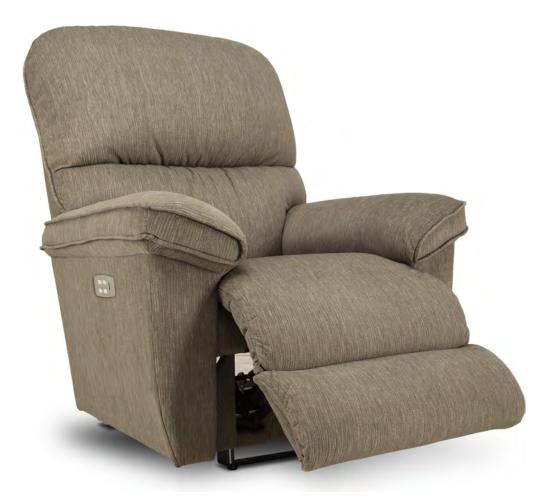

#### POWER ROCKER RECLINER W/ ADJUSTABLE HEADREST AND LUMBAR SUPPORT (XR+)

W 38" · D 40" · H 44" FULL EXTENSION 68"

1HT

L A 💋 B O Y°

#### AVAILABLE OPTIONS

| REN       | ЛОТЕ               |                              | BASE                     |   |   |   | HEADREST |   |
|-----------|--------------------|------------------------------|--------------------------|---|---|---|----------|---|
| Hand Wand | Wireless<br>Remote | Washed Oak<br>Wooden<br>Base | Coffee<br>Wooden<br>Base |   |   |   |          |   |
| •         | •                  | •                            | •                        | × | × | × | ×        | • |