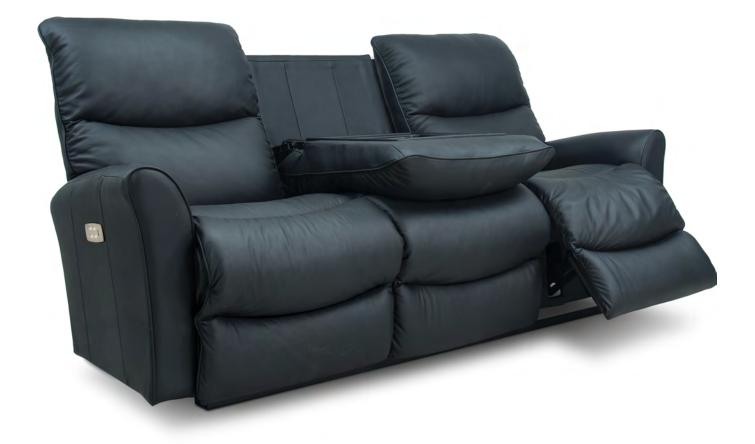

#### T35 WALL AWAY RECLINING SOFA W/ FOLD-DOWN MIDDLE BACKREST W/ TRAY

W 90" · D 40" · H 44" FULL EXTENSION 67"

L A 💋 B O Y°

#### AVAILABLE OPTIONS

|                                |                            | HAN                             | DLE                     |                               |                     | BASE                         |                          |   | ARMREST |   |   |
|--------------------------------|----------------------------|---------------------------------|-------------------------|-------------------------------|---------------------|------------------------------|--------------------------|---|---------|---|---|
| Washed Oak<br>Wooden<br>Handle | Coffee<br>Wooden<br>Handle | Brushed<br>Nickel<br>Arc Handle | Matt<br>Black<br>Handle | Elongated<br>Wooden<br>Handle | Left Side<br>Handle | Washed Oak<br>Wooden<br>Base | Coffee<br>Wooden<br>Base |   |         |   |   |
| •                              | •                          | •                               | •                       | •                             | ×                   | ×                            | ×                        | × | ×       | × | × |