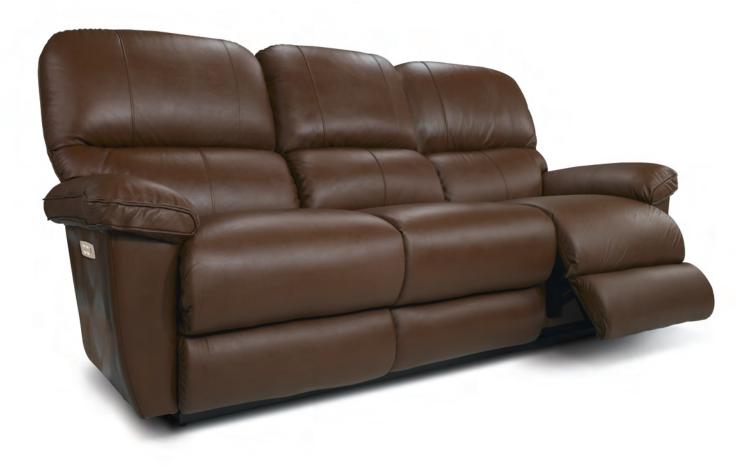

# POWER WALL AWAY RECLINING SOFA W/ FOLD-DOWN MIDDLE BACKREST W/ TRAY

W 90" · D 40" · H 44" FULL EXTENSION 67"

L A 💋 B O Y°

#### AVAILABLE OPTIONS

| REM                                                                                                                                                                                                                                                                                                                                                                                                                                                                                                                                                                                                                                                                                                                                                                                                                                                                                                                                                                                                                                                                                                                                                                                                                                                                                                                                                                                                                                                                                                                                                                                                                                                                                                                                                                                                                                                                                                                                                                                                                                                                                                                                 | IOTE               |                              | BASE                     |   | ARMREST |   |                      |  |  |
|-------------------------------------------------------------------------------------------------------------------------------------------------------------------------------------------------------------------------------------------------------------------------------------------------------------------------------------------------------------------------------------------------------------------------------------------------------------------------------------------------------------------------------------------------------------------------------------------------------------------------------------------------------------------------------------------------------------------------------------------------------------------------------------------------------------------------------------------------------------------------------------------------------------------------------------------------------------------------------------------------------------------------------------------------------------------------------------------------------------------------------------------------------------------------------------------------------------------------------------------------------------------------------------------------------------------------------------------------------------------------------------------------------------------------------------------------------------------------------------------------------------------------------------------------------------------------------------------------------------------------------------------------------------------------------------------------------------------------------------------------------------------------------------------------------------------------------------------------------------------------------------------------------------------------------------------------------------------------------------------------------------------------------------------------------------------------------------------------------------------------------------|--------------------|------------------------------|--------------------------|---|---------|---|----------------------|--|--|
| Hand Wand                                                                                                                                                                                                                                                                                                                                                                                                                                                                                                                                                                                                                                                                                                                                                                                                                                                                                                                                                                                                                                                                                                                                                                                                                                                                                                                                                                                                                                                                                                                                                                                                                                                                                                                                                                                                                                                                                                                                                                                                                                                                                                                           | Wireless<br>Remote | Washed Oak<br>Wooden<br>Base | Coffee<br>Wooden<br>Base |   |         |   | Stainless<br>Armrest |  |  |
| <ul> <li>Image: A start of the start of</li></ul> | ×                  | ×                            | ×                        | × | ×       | × | ×                    |  |  |