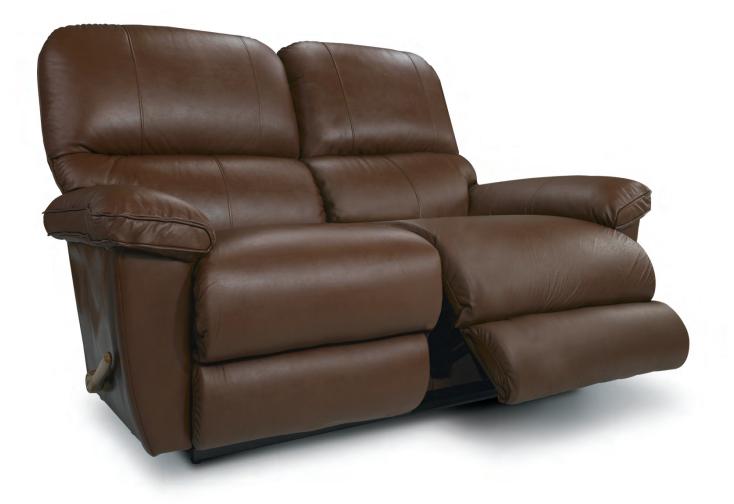

#### T32 WALL AWAY RECLINING LOVESEAT

W 66" · D 40" · H 44" FULL EXTENSION 67"

L A 💋 B O Y°

#### AVAILABLE OPTIONS

| -                              |                            | HAN                             | IDLE                    |                               |                     |                              | BASE                     |   | ARMREST |   |   |
|--------------------------------|----------------------------|---------------------------------|-------------------------|-------------------------------|---------------------|------------------------------|--------------------------|---|---------|---|---|
| Washed Oak<br>Wooden<br>Handle | Coffee<br>Wooden<br>Handle | Brushed<br>Nickel<br>Arc Handle | Matt<br>Black<br>Handle | Elongated<br>Wooden<br>Handle | Left Side<br>Handle | Washed Oak<br>Wooden<br>Base | Coffee<br>Wooden<br>Base |   |         |   |   |
| •                              | ~                          | •                               | •                       | •                             | ×                   | ×                            | ×                        | × | ×       | × | × |