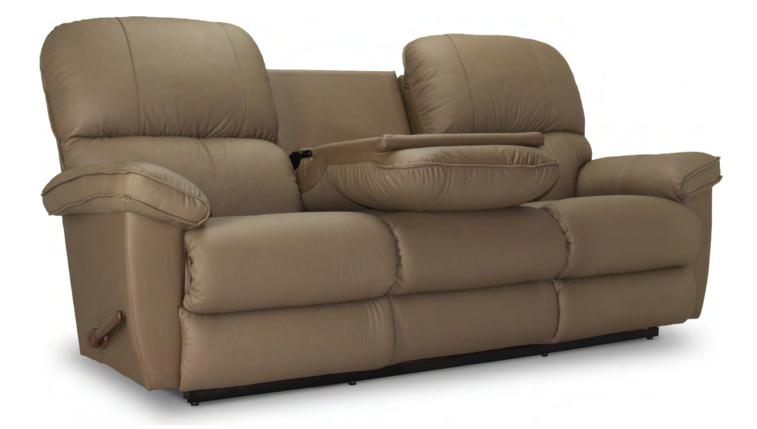

#### T35 WALL AWAY RECLINING SOFA W/ FOLD-DOWN MIDDLE BACKREST W/ TRAY

W 90" · D 40" · H 44" FULL EXTENSION 67"

L A 💋 B O Y°

#### AVAILABLE OPTIONS

|                                |                            | HAN                             | DLE                     |                               |                     | BASE                         |                          |   | ARMREST |   |   |
|--------------------------------|----------------------------|---------------------------------|-------------------------|-------------------------------|---------------------|------------------------------|--------------------------|---|---------|---|---|
| Washed Oak<br>Wooden<br>Handle | Coffee<br>Wooden<br>Handle | Brushed<br>Nickel<br>Arc Handle | Matt<br>Black<br>Handle | Elongated<br>Wooden<br>Handle | Left Side<br>Handle | Washed Oak<br>Wooden<br>Base | Coffee<br>Wooden<br>Base |   |         |   |   |
| •                              | •                          | •                               | •                       | •                             | ×                   | ×                            | ×                        | × | ×       | × | × |