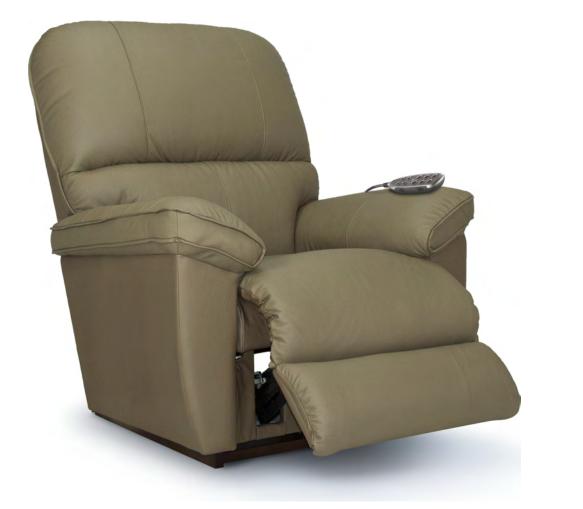

#### **1PT** POWER ROCKER RECLINER (XR) W 38" • D 40" • H 44"

W 38" · D 40" · H 44" FULL EXTENSION 68"

L A 💋 B O Y°

#### AVAILABLE OPTIONS

| REM       | OTE                |                              | BASE                     |   | ARMREST |   |   |  |  |
|-----------|--------------------|------------------------------|--------------------------|---|---------|---|---|--|--|
| Hand Wand | Wireless<br>Remote | Washed Oak<br>Wooden<br>Base | Coffee<br>Wooden<br>Base |   |         |   |   |  |  |
| •         | •                  | •                            | •                        | × | ×       | × | × |  |  |