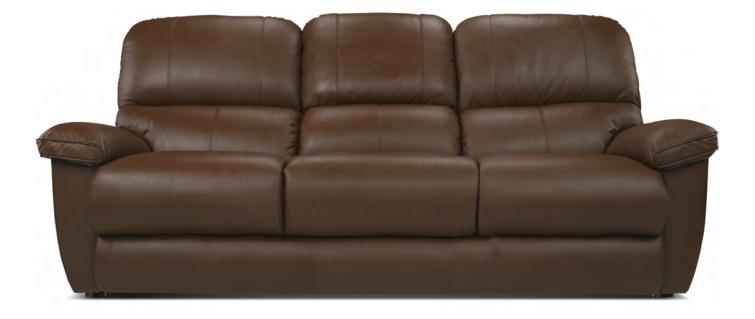

L A 💋 B O Y°

#### AVAILABLE OPTIONS

|                                |                            | HAN                             | IDLE                    |                               |                     | BASE                         |                          |   | ARMREST |   |   |
|--------------------------------|----------------------------|---------------------------------|-------------------------|-------------------------------|---------------------|------------------------------|--------------------------|---|---------|---|---|
| Washed Oak<br>Wooden<br>Handle | Coffee<br>Wooden<br>Handle | Brushed<br>Nickel<br>Arc Handle | Matt<br>Black<br>Handle | Elongated<br>Wooden<br>Handle | Left Side<br>Handle | Washed Oak<br>Wooden<br>Base | Coffee<br>Wooden<br>Base |   |         |   |   |
| ~                              | •                          | •                               | •                       | •                             | •                   | •                            | •                        | • | ×       | × | × |