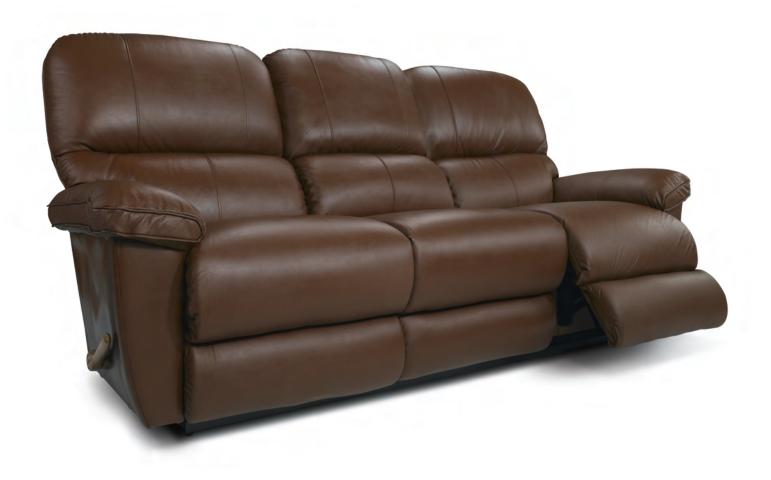

#### T33 WALL AWAY RECLINING SOFA

W 90" · D 40" · H 44" FULL EXTENSION 67"

L A 💋 B O Y°

#### AVAILABLE OPTIONS

|                                |                            | HAN                             | IDLE                    |                               |                     | BASE                         |                          |   | ARMREST |   |   |
|--------------------------------|----------------------------|---------------------------------|-------------------------|-------------------------------|---------------------|------------------------------|--------------------------|---|---------|---|---|
| Washed Oak<br>Wooden<br>Handle | Coffee<br>Wooden<br>Handle | Brushed<br>Nickel<br>Arc Handle | Matt<br>Black<br>Handle | Elongated<br>Wooden<br>Handle | Left Side<br>Handle | Washed Oak<br>Wooden<br>Base | Coffee<br>Wooden<br>Base |   |         |   |   |
| •                              | ~                          | •                               | •                       | •                             | ×                   | ×                            | ×                        | × | ×       | × | × |