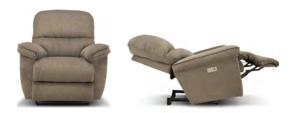

#### POWER ROCKER RECLINER W/ ADJUSTABLE HEADREST AND LUMBAR SUPPORT (XR+)

W 38" · D 40" · H 44" FULL EXTENSION 68"

1HT

L A 💋 B O Y°

#### AVAILABLE OPTIONS

| REN       | ЛОТЕ               |                              | BASE                     |   |   |   | HEADREST |   |
|-----------|--------------------|------------------------------|--------------------------|---|---|---|----------|---|
| Hand Wand | Wireless<br>Remote | Washed Oak<br>Wooden<br>Base | Coffee<br>Wooden<br>Base |   |   |   |          |   |
| •         | •                  | •                            | •                        | × | × | × | ×        | • |