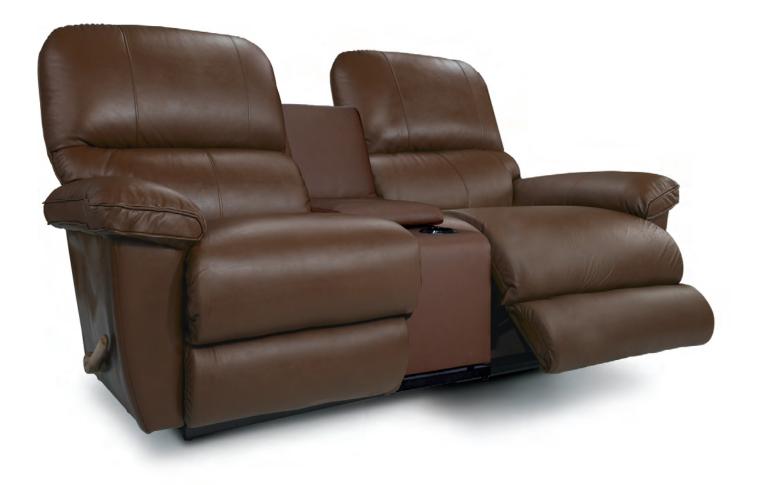

#### T39 WALL AWAY RECLINING LOVESEAT W/ MIDDLE CONSOLE

W 90" • D 40" • H 44" FULL EXTENSION 67"

L A 💋 B O Y°

#### AVAILABLE OPTIONS

| -                              |                            | HAN                             | IDLE                    |                               |                     | BASE                         |                          |   | ARMREST |   |   |
|--------------------------------|----------------------------|---------------------------------|-------------------------|-------------------------------|---------------------|------------------------------|--------------------------|---|---------|---|---|
| Washed Oak<br>Wooden<br>Handle | Coffee<br>Wooden<br>Handle | Brushed<br>Nickel<br>Arc Handle | Matt<br>Black<br>Handle | Elongated<br>Wooden<br>Handle | Left Side<br>Handle | Washed Oak<br>Wooden<br>Base | Coffee<br>Wooden<br>Base |   |         |   |   |
| •                              | •                          | •                               | •                       | •                             | ×                   | ×                            | ×                        | × | ×       | × | × |