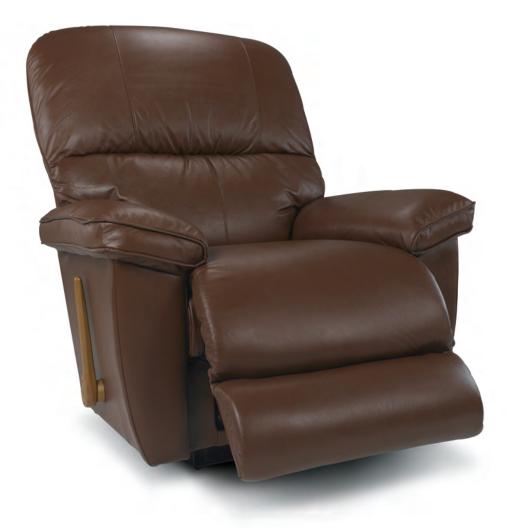

L A 💋 B O Y°

#### AVAILABLE OPTIONS

|                                |                            | HAN                             | IDLE                    |                               |                     | BASE                         |                          |   | ARMREST |   |   |
|--------------------------------|----------------------------|---------------------------------|-------------------------|-------------------------------|---------------------|------------------------------|--------------------------|---|---------|---|---|
| Washed Oak<br>Wooden<br>Handle | Coffee<br>Wooden<br>Handle | Brushed<br>Nickel<br>Arc Handle | Matt<br>Black<br>Handle | Elongated<br>Wooden<br>Handle | Left Side<br>Handle | Washed Oak<br>Wooden<br>Base | Coffee<br>Wooden<br>Base |   |         |   |   |
| ~                              | •                          | •                               | •                       | •                             | •                   | •                            | •                        | • | ×       | × | × |