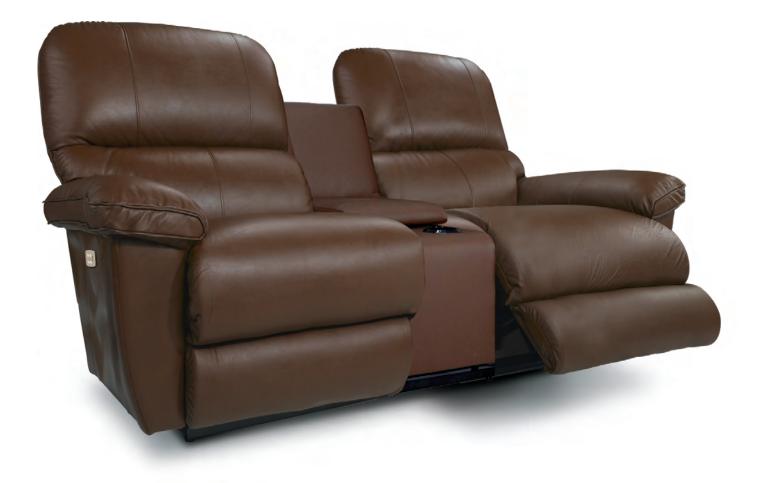

#### T39 WALL AWAY RECLINING LOVESEAT W/ MIDDLE CONSOLE

W 90" • D 40" • H 44" FULL EXTENSION 67"

L A 💋 B O Y°

#### AVAILABLE OPTIONS

| -                              |                            | HAN                             | IDLE                    |                               |                     | BASE                         |                          |   | ARMREST |   |   |
|--------------------------------|----------------------------|---------------------------------|-------------------------|-------------------------------|---------------------|------------------------------|--------------------------|---|---------|---|---|
| Washed Oak<br>Wooden<br>Handle | Coffee<br>Wooden<br>Handle | Brushed<br>Nickel<br>Arc Handle | Matt<br>Black<br>Handle | Elongated<br>Wooden<br>Handle | Left Side<br>Handle | Washed Oak<br>Wooden<br>Base | Coffee<br>Wooden<br>Base |   |         |   |   |
| •                              | •                          | •                               | •                       | •                             | ×                   | ×                            | ×                        | × | ×       | × | × |