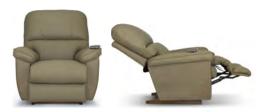

#### **1PT** POWER ROCKER RECLINER (XR) W 38" • D 40" • H 44"

W 38" · D 40" · H 44" FULL EXTENSION 68"

L A 💋 B O Y°

#### AVAILABLE OPTIONS

| REM       | OTE                |                              | BASE                     |   | ARMREST |   |   |  |  |
|-----------|--------------------|------------------------------|--------------------------|---|---------|---|---|--|--|
| Hand Wand | Wireless<br>Remote | Washed Oak<br>Wooden<br>Base | Coffee<br>Wooden<br>Base |   |         |   |   |  |  |
| •         | •                  | •                            | •                        | × | ×       | × | × |  |  |