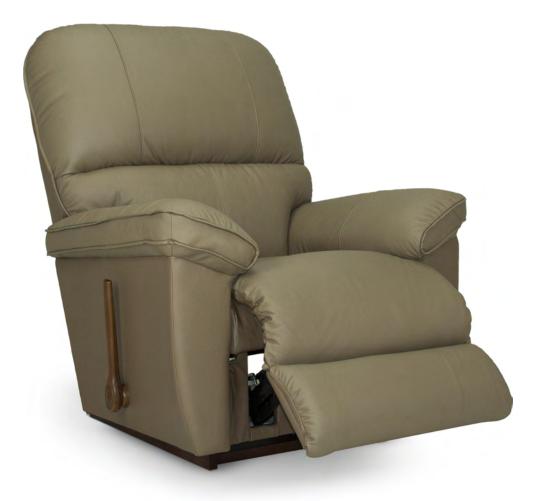

#### **1PT** POWER ROCKER RECLINER (XR) W 38" • D 40" • H 44"

W 38" · D 40" · H 44" FULL EXTENSION 68"

L A 💋 B O Y°