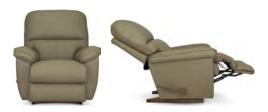

#### **1PT** POWER ROCKER RECLINER (XR) W 38" • D 40" • H 44"

W 38" · D 40" · H 44" FULL EXTENSION 68"

L A 💋 B O Y°