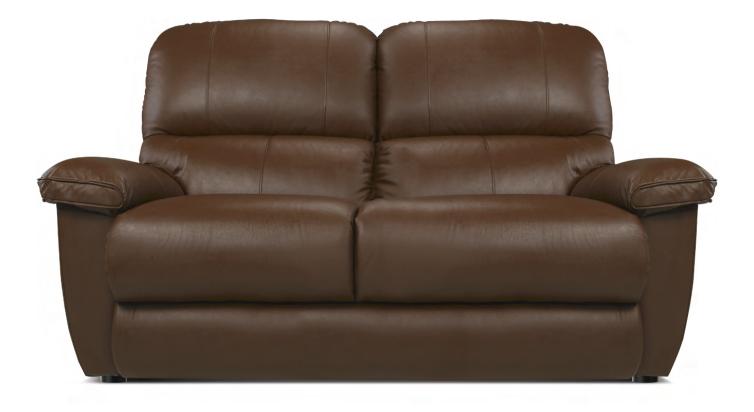

L A 💋 B O Y°

#### AVAILABLE OPTIONS

|                                |                            | HAN                             | DLE                     |                               |                     | BASE                         |                          |   | ARMREST |   |   |
|--------------------------------|----------------------------|---------------------------------|-------------------------|-------------------------------|---------------------|------------------------------|--------------------------|---|---------|---|---|
| Washed Oak<br>Wooden<br>Handle | Coffee<br>Wooden<br>Handle | Brushed<br>Nickel<br>Arc Handle | Matt<br>Black<br>Handle | Elongated<br>Wooden<br>Handle | Left Side<br>Handle | Washed Oak<br>Wooden<br>Base | Coffee<br>Wooden<br>Base |   |         |   |   |
| •                              | •                          | •                               | •                       | •                             | •                   | ×                            | ×                        | × | ×       | × | × |