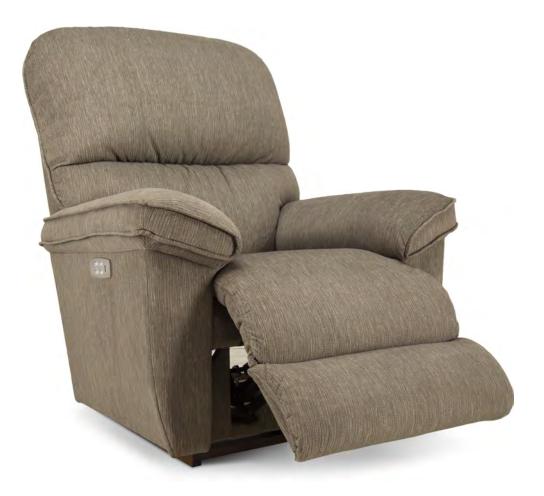

L A 💋 B O Y°

#### AVAILABLE OPTIONS

| BASE                         |                          |                | ARMREST                         |                             |   |  |
|------------------------------|--------------------------|----------------|---------------------------------|-----------------------------|---|--|
| Washed Oak<br>Wooden<br>Base | Coffee<br>Wooden<br>Base | Swivel<br>Base | Washed Oak<br>Wooden<br>Armrest | Coffee<br>Wooden<br>Armrest |   |  |
| ×                            | ×                        | ×              | ×                               | ×                           | × |  |