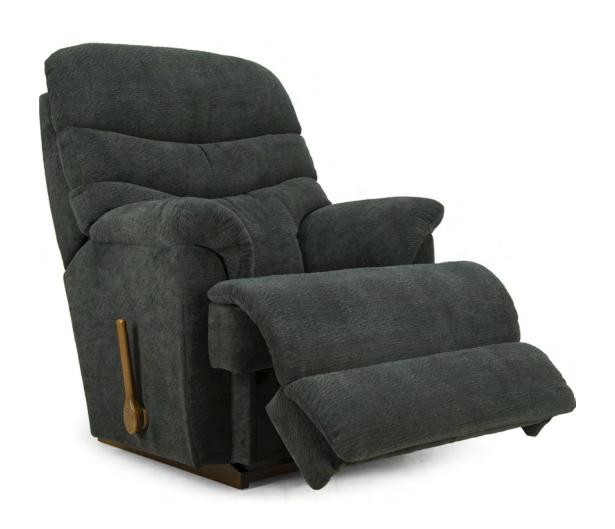

#### 10T **ROCKER RECLINER**

W 35" · D 41" · H 43" **FULL EXTENSION 66"** 

|                                |                            | HAN                             | IDLE                    |                               |                     | BASE                         |                          |   |   | ARMREST |   |  |
|--------------------------------|----------------------------|---------------------------------|-------------------------|-------------------------------|---------------------|------------------------------|--------------------------|---|---|---------|---|--|
| Washed Oak<br>Wooden<br>Handle | Coffee<br>Wooden<br>Handle | Brushed<br>Nickel<br>Arc Handle | Matt<br>Black<br>Handle | Elongated<br>Wooden<br>Handle | Left Side<br>Handle | Washed Oak<br>Wooden<br>Base | Coffee<br>Wooden<br>Base |   |   |         |   |  |
| •                              | •                          | •                               | •                       | •                             | •                   | •                            | •                        | • | × | ×       | × |  |