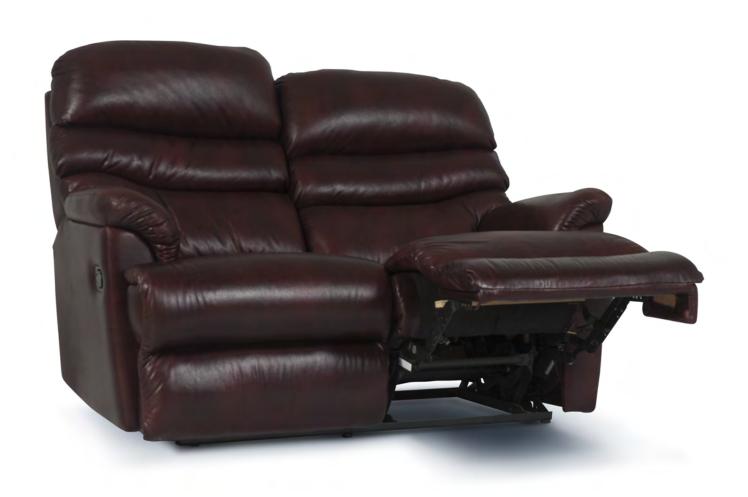

#### WALL AWAY RECLINING LOVESEAT

W 59" · D 41" · H 43" **FULL EXTENSION 65** 

|                                |                            | HAN                             | IDLE                    |                               |                     | BASE                         |                          |   |   | ARMREST |   |  |
|--------------------------------|----------------------------|---------------------------------|-------------------------|-------------------------------|---------------------|------------------------------|--------------------------|---|---|---------|---|--|
| Washed Oak<br>Wooden<br>Handle | Coffee<br>Wooden<br>Handle | Brushed<br>Nickel<br>Arc Handle | Matt<br>Black<br>Handle | Elongated<br>Wooden<br>Handle | Left Side<br>Handle | Washed Oak<br>Wooden<br>Base | Coffee<br>Wooden<br>Base |   |   |         |   |  |
| •                              | •                          | •                               | •                       | •                             | ×                   | ×                            | ×                        | × | × | ×       | × |  |