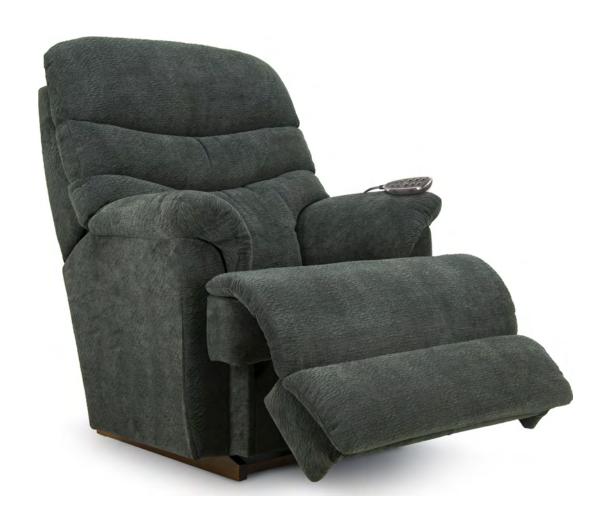

#### POWER ROCKER RECLINER (XR)

W 35" · D 41" · H 43" **FULL EXTENSION 66"** 

| REM       | ОТЕ                | BASE                         |                          |   | ARMREST |   |   |  |
|-----------|--------------------|------------------------------|--------------------------|---|---------|---|---|--|
| Hand Wand | Wireless<br>Remote | Washed Oak<br>Wooden<br>Base | Coffee<br>Wooden<br>Base |   |         |   |   |  |
| •         | •                  | •                            | •                        | * | *       | * | * |  |