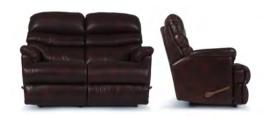

#### WALL AWAY RECLINING LOVESEAT

W 59" · D 41" · H 43" **FULL EXTENSION 65** 

|                                |                            | HAN                             | IDLE                    |                               |                     | BASE                         |                          |   |   | ARMREST |   |  |
|--------------------------------|----------------------------|---------------------------------|-------------------------|-------------------------------|---------------------|------------------------------|--------------------------|---|---|---------|---|--|
| Washed Oak<br>Wooden<br>Handle | Coffee<br>Wooden<br>Handle | Brushed<br>Nickel<br>Arc Handle | Matt<br>Black<br>Handle | Elongated<br>Wooden<br>Handle | Left Side<br>Handle | Washed Oak<br>Wooden<br>Base | Coffee<br>Wooden<br>Base |   |   |         |   |  |
| •                              | •                          | •                               | •                       | •                             | ×                   | ×                            | ×                        | × | × | ×       | × |  |