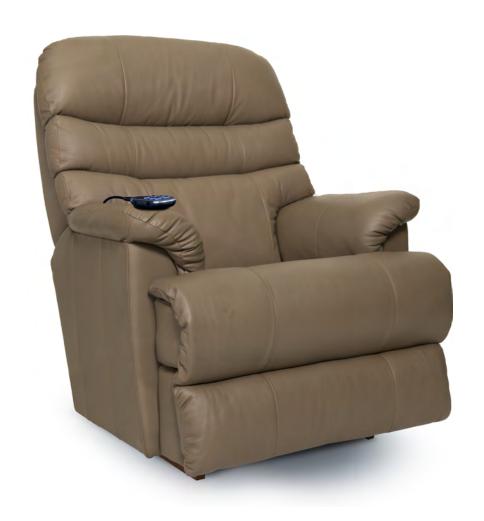

#### 10T **ROCKER RECLINER**

W 35" · D 41" · H 43" **FULL EXTENSION 66"** 

|                                |                            | HAN                             | IDLE                    |                               |                     | BASE                         |                          |   |   | ARMREST |   |  |
|--------------------------------|----------------------------|---------------------------------|-------------------------|-------------------------------|---------------------|------------------------------|--------------------------|---|---|---------|---|--|
| Washed Oak<br>Wooden<br>Handle | Coffee<br>Wooden<br>Handle | Brushed<br>Nickel<br>Arc Handle | Matt<br>Black<br>Handle | Elongated<br>Wooden<br>Handle | Left Side<br>Handle | Washed Oak<br>Wooden<br>Base | Coffee<br>Wooden<br>Base |   |   |         |   |  |
| •                              | •                          | •                               | •                       | •                             | •                   | •                            | •                        | • | × | ×       | × |  |