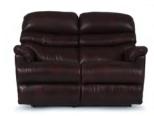

#### WALL AWAY RECLINING LOVESEAT

W 59" · D 41" · H 43" **FULL EXTENSION 65** 

|                                |                            | HAN                             | IDLE                    |                               |                     | BASE                         |                          |   |   | ARMREST |   |  |
|--------------------------------|----------------------------|---------------------------------|-------------------------|-------------------------------|---------------------|------------------------------|--------------------------|---|---|---------|---|--|
| Washed Oak<br>Wooden<br>Handle | Coffee<br>Wooden<br>Handle | Brushed<br>Nickel<br>Arc Handle | Matt<br>Black<br>Handle | Elongated<br>Wooden<br>Handle | Left Side<br>Handle | Washed Oak<br>Wooden<br>Base | Coffee<br>Wooden<br>Base |   |   |         |   |  |
| •                              | •                          | •                               | •                       | •                             | ×                   | ×                            | ×                        | × | × | ×       | × |  |