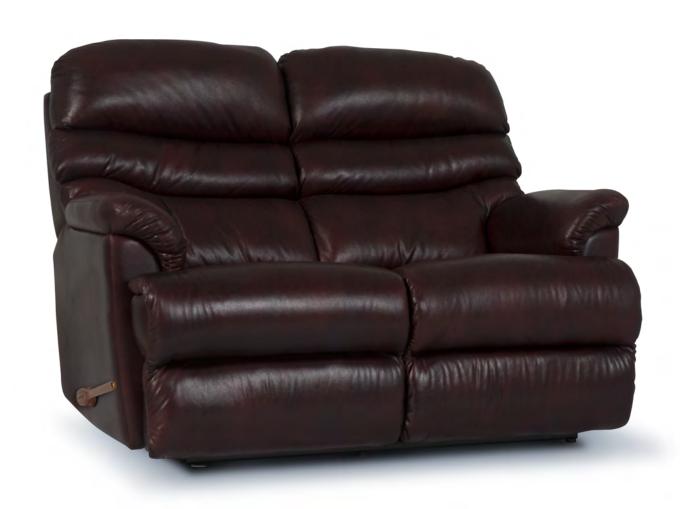

#### WALL AWAY RECLINING LOVESEAT

W 59" · D 41" · H 43" **FULL EXTENSION 65** 

|                                |                            | HAN                             | IDLE                    |                               |                     | BASE                         |                          |   |   | ARMREST |   |  |
|--------------------------------|----------------------------|---------------------------------|-------------------------|-------------------------------|---------------------|------------------------------|--------------------------|---|---|---------|---|--|
| Washed Oak<br>Wooden<br>Handle | Coffee<br>Wooden<br>Handle | Brushed<br>Nickel<br>Arc Handle | Matt<br>Black<br>Handle | Elongated<br>Wooden<br>Handle | Left Side<br>Handle | Washed Oak<br>Wooden<br>Base | Coffee<br>Wooden<br>Base |   |   |         |   |  |
| •                              | •                          | •                               | •                       | •                             | ×                   | ×                            | ×                        | × | × | ×       | × |  |