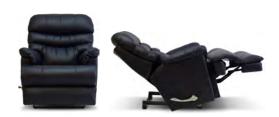

POWER ROCKER RECLINER W/ ADJUSTABLE HEADREST AND LUMBAR SUPPORT (XR+)

> W 35" · D 41" · H 43.25" **FULL EXTENSION 66"**

| REM       | REMOTE BASE        |                              |                          |   |   | HEADREST |   |   |
|-----------|--------------------|------------------------------|--------------------------|---|---|----------|---|---|
| Hand Wand | Wireless<br>Remote | Washed Oak<br>Wooden<br>Base | Coffee<br>Wooden<br>Base |   |   |          |   |   |
| •         | •                  | •                            | •                        | × | * | ×        | × | • |