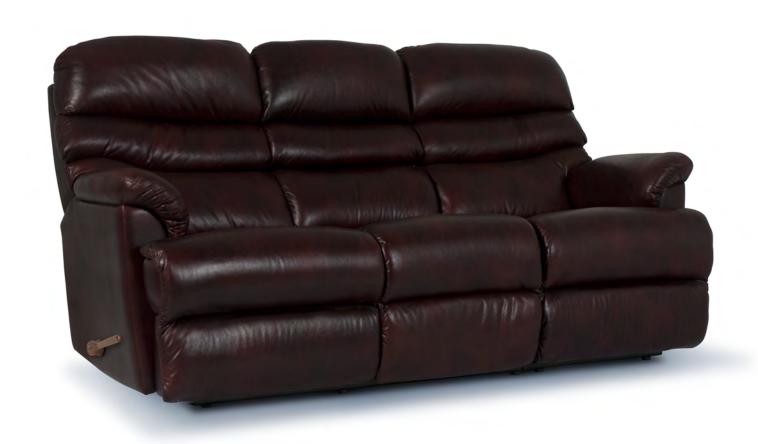

### T33 WALL AWAY RECLINING SOFA

W 83.50" · D 41" · H 43" **FULL EXTENSION 65"** 

|                                |                            | HAN                             | DLE                     |                               |                     | BASE                         |                          |   |   | ARMREST |   |
|--------------------------------|----------------------------|---------------------------------|-------------------------|-------------------------------|---------------------|------------------------------|--------------------------|---|---|---------|---|
| Washed Oak<br>Wooden<br>Handle | Coffee<br>Wooden<br>Handle | Brushed<br>Nickel<br>Arc Handle | Matt<br>Black<br>Handle | Elongated<br>Wooden<br>Handle | Left Side<br>Handle | Washed Oak<br>Wooden<br>Base | Coffee<br>Wooden<br>Base |   |   |         |   |
| •                              | •                          | •                               | •                       | •                             | ×                   | ×                            | ×                        | × | × | ×       | × |