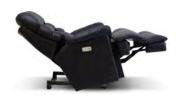

### 16T WALL AWAY RECLINER

W 35" · D 41" · H 43" **FULL EXTENSION 66"** 

|                                |                            | HAN                             | IDLE                    |                               |                     | BASE                         |                          |   |   | ARMREST |   |
|--------------------------------|----------------------------|---------------------------------|-------------------------|-------------------------------|---------------------|------------------------------|--------------------------|---|---|---------|---|
| Washed Oak<br>Wooden<br>Handle | Coffee<br>Wooden<br>Handle | Brushed<br>Nickel<br>Arc Handle | Matt<br>Black<br>Handle | Elongated<br>Wooden<br>Handle | Left Side<br>Handle | Washed Oak<br>Wooden<br>Base | Coffee<br>Wooden<br>Base |   |   |         |   |
| •                              | •                          | •                               | •                       | •                             | •                   | ×                            | ×                        | × | × | ×       | × |