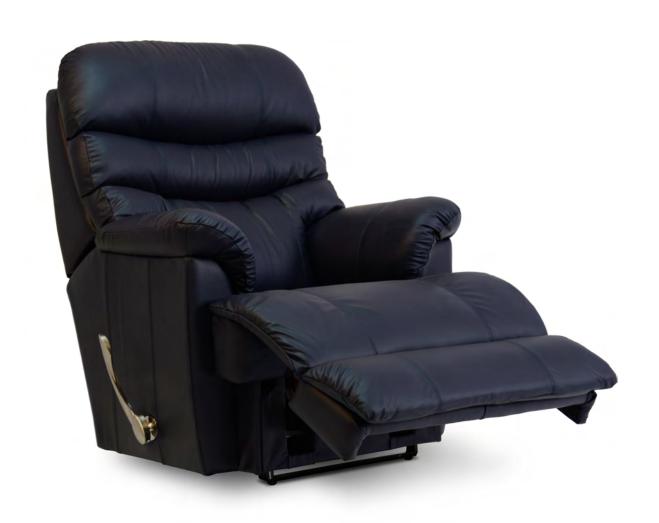

#### POWER ROCKER RECLINER (XR)

W 35" · D 41" · H 43" **FULL EXTENSION 66"** 

| REM       | ОТЕ                | BASE                         |                          |   | ARMREST |   |   |  |
|-----------|--------------------|------------------------------|--------------------------|---|---------|---|---|--|
| Hand Wand | Wireless<br>Remote | Washed Oak<br>Wooden<br>Base | Coffee<br>Wooden<br>Base |   |         |   |   |  |
| •         | •                  | •                            | •                        | * | *       | * | * |  |