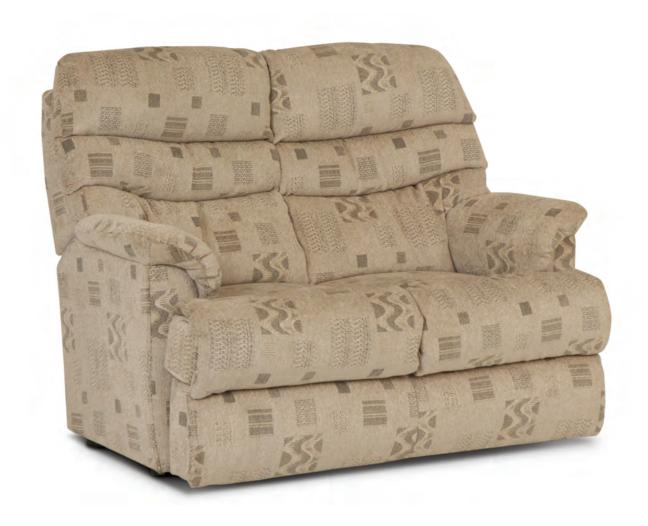

## 63T STATIONARY LOVESEAT

W 55.50" · D 39" · H 44"

|                              | BASE                     |                | ARMREST                         |                             |                      |  |  |
|------------------------------|--------------------------|----------------|---------------------------------|-----------------------------|----------------------|--|--|
| Washed Oak<br>Wooden<br>Base | Coffee<br>Wooden<br>Base | Swivel<br>Base | Washed Oak<br>Wooden<br>Armrest | Coffee<br>Wooden<br>Armrest | Stainless<br>Armrest |  |  |
| ×                            | *                        | *              | *                               | *                           | ×                    |  |  |