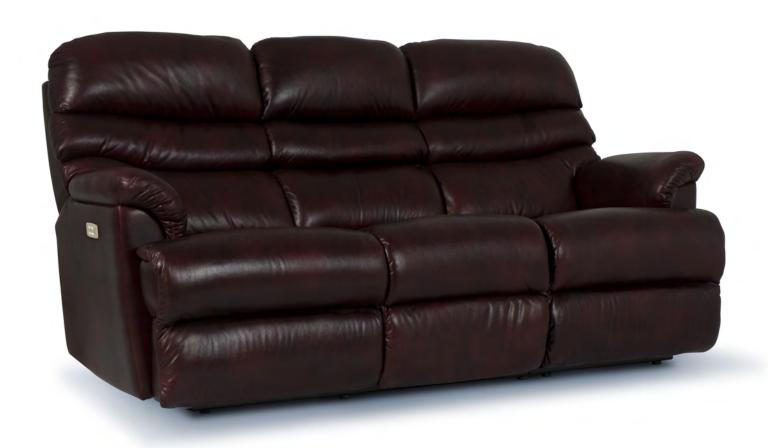

### T33 WALL AWAY RECLINING SOFA

W 83.50" · D 41" · H 43" **FULL EXTENSION 65"** 

|                                |                            | HAN                             | DLE                     |                               |                     | BASE                         |                          |   |   | ARMREST |   |
|--------------------------------|----------------------------|---------------------------------|-------------------------|-------------------------------|---------------------|------------------------------|--------------------------|---|---|---------|---|
| Washed Oak<br>Wooden<br>Handle | Coffee<br>Wooden<br>Handle | Brushed<br>Nickel<br>Arc Handle | Matt<br>Black<br>Handle | Elongated<br>Wooden<br>Handle | Left Side<br>Handle | Washed Oak<br>Wooden<br>Base | Coffee<br>Wooden<br>Base |   |   |         |   |
| •                              | •                          | •                               | •                       | •                             | ×                   | ×                            | ×                        | × | × | ×       | × |