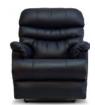

## 63T STATIONARY LOVESEAT

W 55.50" · D 39" · H 44"

|                              | BASE                     |                | ARMREST                         |                             |                      |  |  |
|------------------------------|--------------------------|----------------|---------------------------------|-----------------------------|----------------------|--|--|
| Washed Oak<br>Wooden<br>Base | Coffee<br>Wooden<br>Base | Swivel<br>Base | Washed Oak<br>Wooden<br>Armrest | Coffee<br>Wooden<br>Armrest | Stainless<br>Armrest |  |  |
| ×                            | *                        | *              | *                               | *                           | ×                    |  |  |