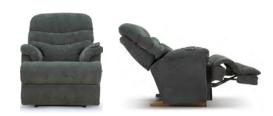

#### 10T **ROCKER RECLINER**

W 35" · D 41" · H 43" **FULL EXTENSION 66"** 

|                                |                            | HAN                             | IDLE                    |                               |                     | BASE                         |                          |   |   | ARMREST |   |  |
|--------------------------------|----------------------------|---------------------------------|-------------------------|-------------------------------|---------------------|------------------------------|--------------------------|---|---|---------|---|--|
| Washed Oak<br>Wooden<br>Handle | Coffee<br>Wooden<br>Handle | Brushed<br>Nickel<br>Arc Handle | Matt<br>Black<br>Handle | Elongated<br>Wooden<br>Handle | Left Side<br>Handle | Washed Oak<br>Wooden<br>Base | Coffee<br>Wooden<br>Base |   |   |         |   |  |
| •                              | •                          | •                               | •                       | •                             | •                   | •                            | •                        | • | × | ×       | × |  |