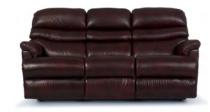

### T33 WALL AWAY RECLINING SOFA

W 83.50" · D 41" · H 43" **FULL EXTENSION 65"** 

|                                |                            | HAN                             | DLE                     |                               |                     | BASE                         |                          |   |   | ARMREST |   |
|--------------------------------|----------------------------|---------------------------------|-------------------------|-------------------------------|---------------------|------------------------------|--------------------------|---|---|---------|---|
| Washed Oak<br>Wooden<br>Handle | Coffee<br>Wooden<br>Handle | Brushed<br>Nickel<br>Arc Handle | Matt<br>Black<br>Handle | Elongated<br>Wooden<br>Handle | Left Side<br>Handle | Washed Oak<br>Wooden<br>Base | Coffee<br>Wooden<br>Base |   |   |         |   |
| •                              | •                          | •                               | •                       | •                             | ×                   | ×                            | ×                        | × | × | ×       | × |