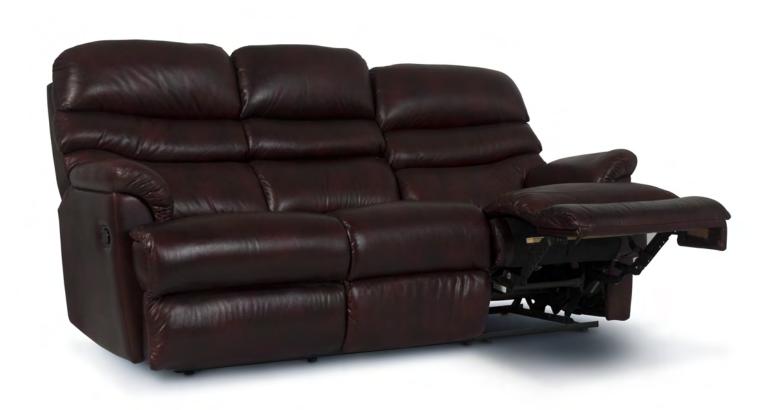

### T33 WALL AWAY RECLINING SOFA

W 83.50" · D 41" · H 43" **FULL EXTENSION 65"** 

|                                |                            | HAN                             | DLE                     |                               |                     | BASE                         |                          |   |   | ARMREST |   |
|--------------------------------|----------------------------|---------------------------------|-------------------------|-------------------------------|---------------------|------------------------------|--------------------------|---|---|---------|---|
| Washed Oak<br>Wooden<br>Handle | Coffee<br>Wooden<br>Handle | Brushed<br>Nickel<br>Arc Handle | Matt<br>Black<br>Handle | Elongated<br>Wooden<br>Handle | Left Side<br>Handle | Washed Oak<br>Wooden<br>Base | Coffee<br>Wooden<br>Base |   |   |         |   |
| •                              | •                          | •                               | •                       | •                             | ×                   | ×                            | ×                        | × | × | ×       | × |