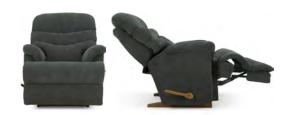

### 16T WALL AWAY RECLINER

W 35" · D 41" · H 43" **FULL EXTENSION 66"** 

|                                |                            | HAN                             | IDLE                    |                               |                     | BASE                         |                          |   |   | ARMREST |   |
|--------------------------------|----------------------------|---------------------------------|-------------------------|-------------------------------|---------------------|------------------------------|--------------------------|---|---|---------|---|
| Washed Oak<br>Wooden<br>Handle | Coffee<br>Wooden<br>Handle | Brushed<br>Nickel<br>Arc Handle | Matt<br>Black<br>Handle | Elongated<br>Wooden<br>Handle | Left Side<br>Handle | Washed Oak<br>Wooden<br>Base | Coffee<br>Wooden<br>Base |   |   |         |   |
| •                              | •                          | •                               | •                       | •                             | •                   | ×                            | ×                        | × | × | ×       | × |