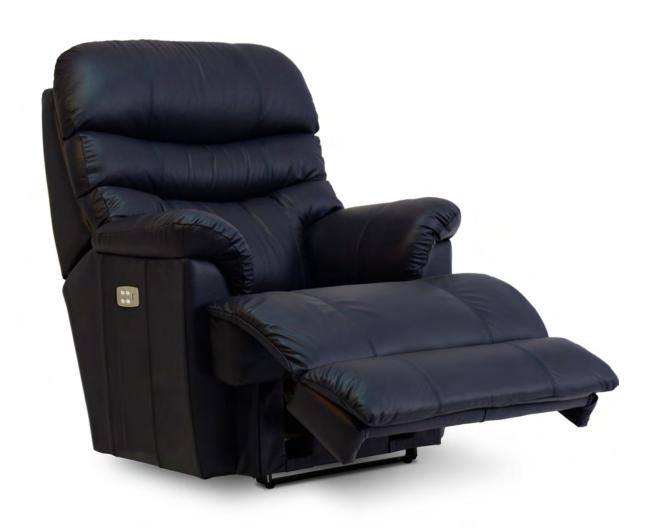

#### POWER ROCKER RECLINER (XR)

W 35" · D 41" · H 43" **FULL EXTENSION 66"** 

| REM       | ОТЕ                | BASE                         |                          |   | ARMREST |   |   |  |
|-----------|--------------------|------------------------------|--------------------------|---|---------|---|---|--|
| Hand Wand | Wireless<br>Remote | Washed Oak<br>Wooden<br>Base | Coffee<br>Wooden<br>Base |   |         |   |   |  |
| •         | •                  | •                            | •                        | * | *       | * | * |  |