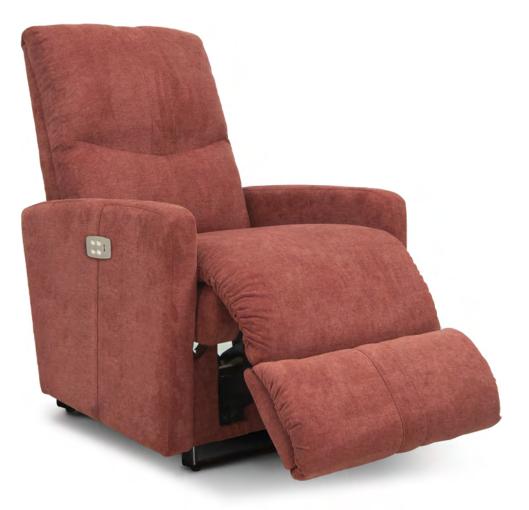

### **18P** POWER RECLINING CHAIR

W 28.75" · D 38.50" · H 40" FULL EXTENSION 66.25"

L A 💋 B O Y°