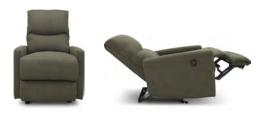

### **18P** POWER RECLINING CHAIR

W 28.75" · D 38.50" · H 40" FULL EXTENSION 66.25"

L A 💋 B O Y°