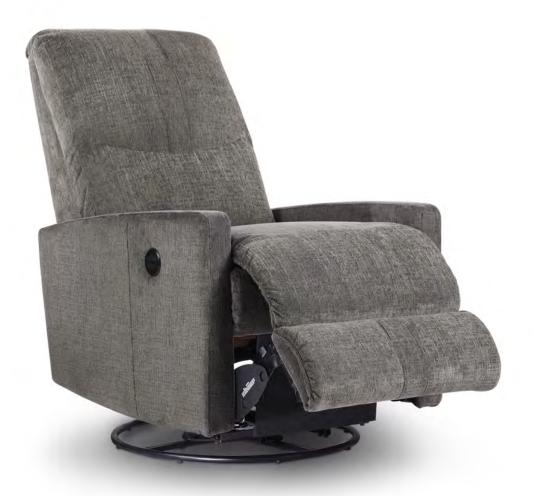

# **19P** POWER RECLINER W/ METAL SWIVEL BASE

W 28.75" · D 38.50" · H 40" FULL EXTENSION 66.25"

L A 💋 B O Y°