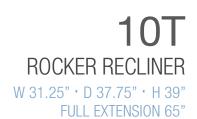

# **16P** POWER WALL AWAY RECLINER (XRw)

W 31.25" · D 37.75" · H 39" FULL EXTENSION 65"

L A 💋 B O Y°