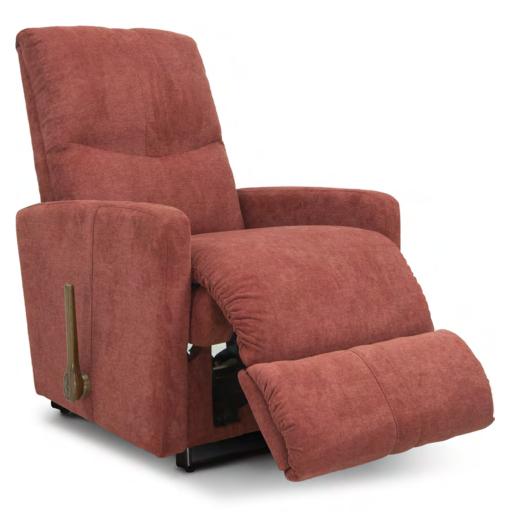

# **16P** POWER WALL AWAY RECLINER (XRw)

W 31.25" · D 37.75" · H 39" FULL EXTENSION 65"

L A 💋 B O Y°