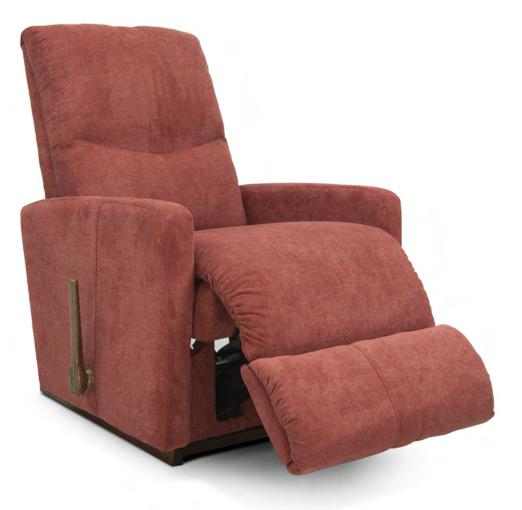

# **16P** POWER WALL AWAY RECLINER (XRw)

W 31.25" · D 37.75" · H 39" FULL EXTENSION 65"

L A 💋 B O Y°