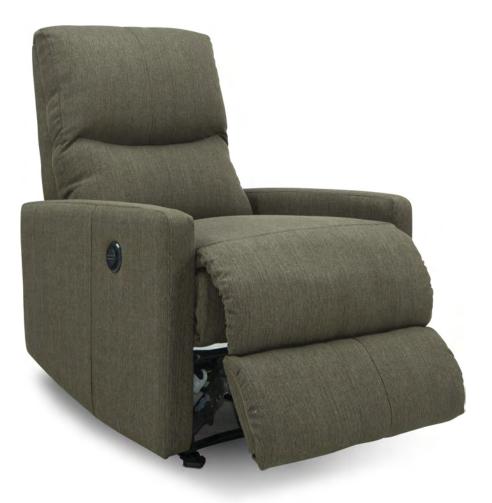

# **16P** POWER WALL AWAY RECLINER (XRw)

W 31.25" · D 37.75" · H 39" FULL EXTENSION 65"

L A 💋 B O Y°