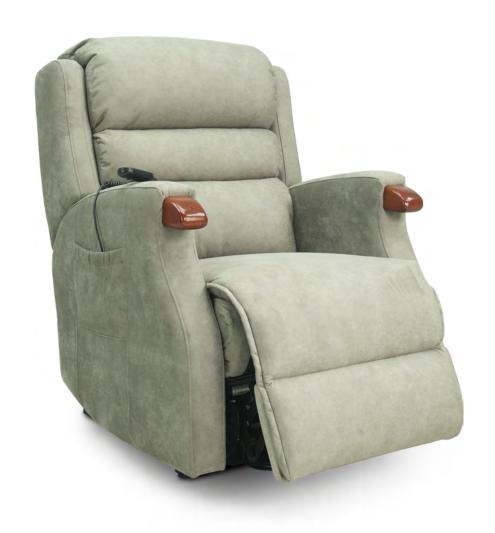

## 651 CONROY

## BRONZE SERIES LIFT CHAIR

W 32.50" · D 38.50" · H 46.50" FULL EXTENSION 63.50"

## **AVAILABLE OPTIONS**

| POWERLIFT BRONZE SERIES |                                 |                             |                   |                         |                             |                                                   |                                       |                        |                   |                |                  |
|-------------------------|---------------------------------|-----------------------------|-------------------|-------------------------|-----------------------------|---------------------------------------------------|---------------------------------------|------------------------|-------------------|----------------|------------------|
| Battery<br>Back-Up      | Legrest<br>Extended<br>Position | Full<br>Recline<br>Position | Legrest<br>Safety | Covered<br>Lift<br>Base | Zero<br>Gravity<br>Position | Independent<br>Backrest &<br>Footrest<br>Position | Adjustable<br>Headrest<br>&<br>Lumbar | Adjustable<br>Headrest | Wall<br>Proximity | Seat<br>Height | Lift<br>Capacity |
| •                       | •                               | •                           | •                 | ×                       | ×                           | ×                                                 | ×                                     | ×                      | 2"                | 19-19.5"       | 300 lb           |