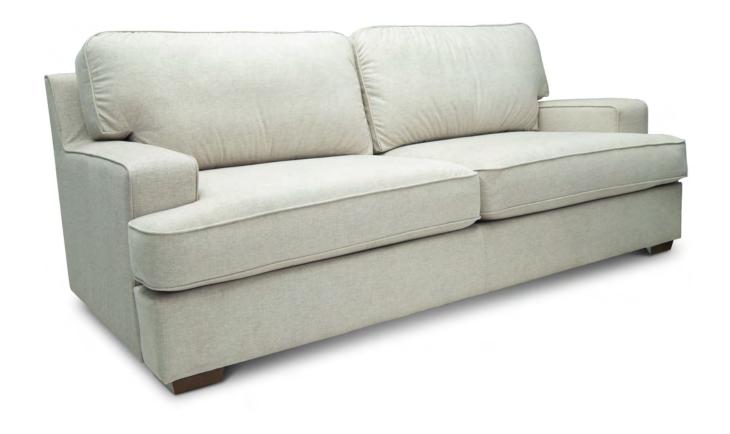

W 88.75" · D 42.75" · H 38.50"

## **AVAILABLE OPTIONS**

| BASE                         |                          |                | ARMREST                         |                             |                      |
|------------------------------|--------------------------|----------------|---------------------------------|-----------------------------|----------------------|
| Washed Oak<br>Wooden<br>Base | Coffee<br>Wooden<br>Base | Swivel<br>Base | Washed Oak<br>Wooden<br>Armrest | Coffee<br>Wooden<br>Armrest | Stainless<br>Armrest |
| ×                            | ×                        | ×              | ×                               | ×                           | ×                    |