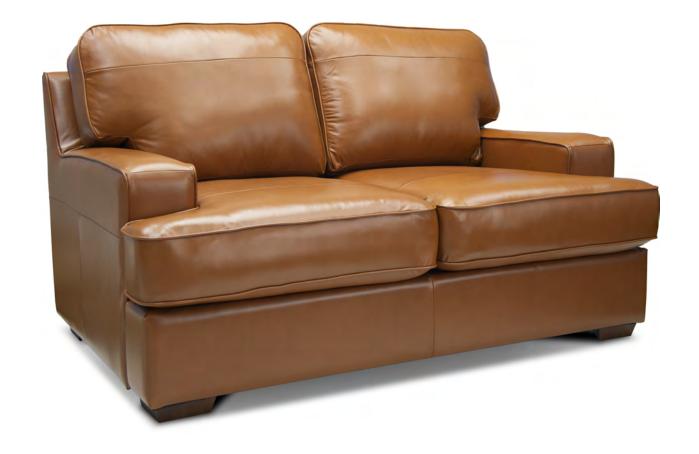

W 64.75" · D 42.25" · H 38.50"

## **AVAILABLE OPTIONS**

| BASE                         |                          |                | ARMREST                         |                             |                      |
|------------------------------|--------------------------|----------------|---------------------------------|-----------------------------|----------------------|
| Washed Oak<br>Wooden<br>Base | Coffee<br>Wooden<br>Base | Swivel<br>Base | Washed Oak<br>Wooden<br>Armrest | Coffee<br>Wooden<br>Armrest | Stainless<br>Armrest |
| ×                            | ×                        | ×              | *                               | ×                           | ×                    |