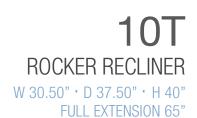

L A 💋 B O Y°

#### AVAILABLE OPTIONS

| HANDLE                         |                            |                                 |                         |                               |                     | BASE                         |                          |   | ARMREST |   |   |
|--------------------------------|----------------------------|---------------------------------|-------------------------|-------------------------------|---------------------|------------------------------|--------------------------|---|---------|---|---|
| Washed Oak<br>Wooden<br>Handle | Coffee<br>Wooden<br>Handle | Brushed<br>Nickel<br>Arc Handle | Matt<br>Black<br>Handle | Elongated<br>Wooden<br>Handle | Left Side<br>Handle | Washed Oak<br>Wooden<br>Base | Coffee<br>Wooden<br>Base |   |