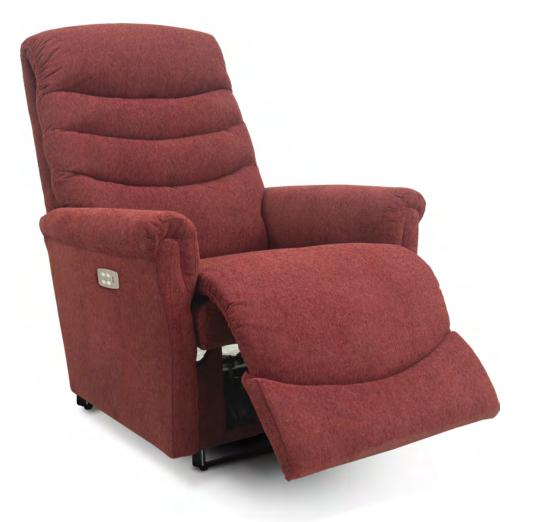

### AVAILABLE OPTIONS

| REN                  | IOTE               |                              | BASE                     |   | ARMREST |   |                      |  |
|----------------------|--------------------|------------------------------|--------------------------|---|---------|---|----------------------|--|
| Hand Wand            | Wireless<br>Remote | Washed Oak<br>Wooden<br>Base | Coffee<br>Wooden<br>Base |   |         |   | Stainless<br>Armrest |  |
| <ul> <li></li> </ul> | ×                  | ۲                            | ۲                        | × | ×       | × | ×                    |  |