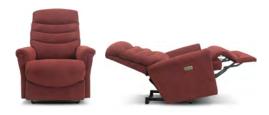

### AVAILABLE OPTIONS

|                                |                            | REMOTE                          |                         |                               |                     |           |   |
|--------------------------------|----------------------------|---------------------------------|-------------------------|-------------------------------|---------------------|-----------|---|
| Washed Oak<br>Wooden<br>Handle | Coffee<br>Wooden<br>Handle | Brushed<br>Nickel<br>Arc Handle | Matt<br>Black<br>Handle | Elongated<br>Wooden<br>Handle | Left Side<br>Handle | Hand Wand |   |
| ×                              | ×                          | ×                               | ×                       | ×                             | ×                   | ×         | × |