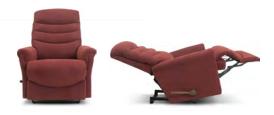

### AVAILABLE OPTIONS

| HANDLE                         |                            |                                 |                         |                               | BASE                |                              |                          | ARMREST |   |   |   |
|--------------------------------|----------------------------|---------------------------------|-------------------------|-------------------------------|---------------------|------------------------------|--------------------------|---------|---|---|---|
| Washed Oak<br>Wooden<br>Handle | Coffee<br>Wooden<br>Handle | Brushed<br>Nickel<br>Arc Handle | Matt<br>Black<br>Handle | Elongated<br>Wooden<br>Handle | Left Side<br>Handle | Washed Oak<br>Wooden<br>Base | Coffee<br>Wooden<br>Base |         |   |   |   |
| •                              | ~                          | •                               | •                       | •                             | •                   | ×                            | ×                        | ×       | × | × | × |