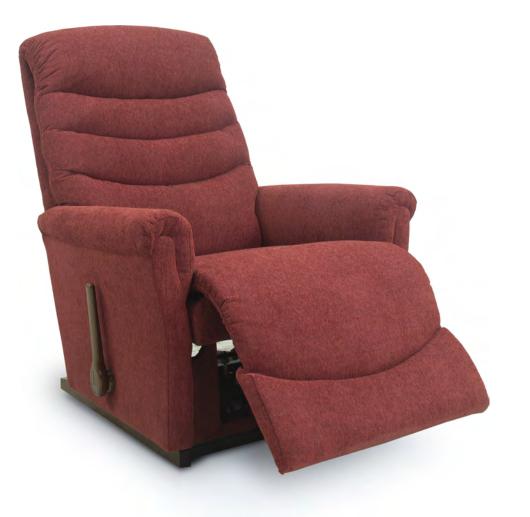

L A 💋 B O Y°

#### AVAILABLE OPTIONS

| HANDLE                         |                            |                                 |                         |                               |                     | BASE                         |                          |   | ARMREST |   |   |
|--------------------------------|----------------------------|---------------------------------|-------------------------|-------------------------------|---------------------|------------------------------|--------------------------|---|---------|---|---|
| Washed Oak<br>Wooden<br>Handle | Coffee<br>Wooden<br>Handle | Brushed<br>Nickel<br>Arc Handle | Matt<br>Black<br>Handle | Elongated<br>Wooden<br>Handle | Left Side<br>Handle | Washed Oak<br>Wooden<br>Base | Coffee<br>Wooden<br>Base |   |