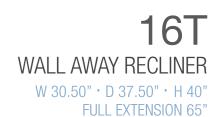

# **16P** POWER WALL AWAY RECLINER (XRw)

W 30.50" · D 37.50" · H 40" FULL EXTENSION 65"

L A 💋 B O Y°