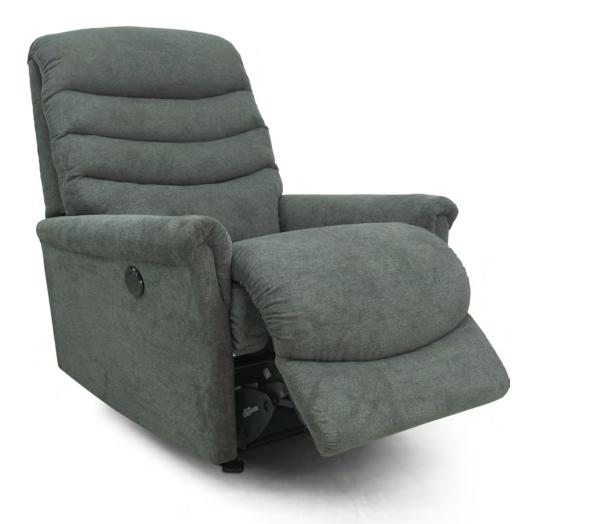

### 18P POWER RECLINING CHAIR

W 32" • D 40" • H 41.25" FULL EXTENSION 66.50"

L A 💋 B O Y°