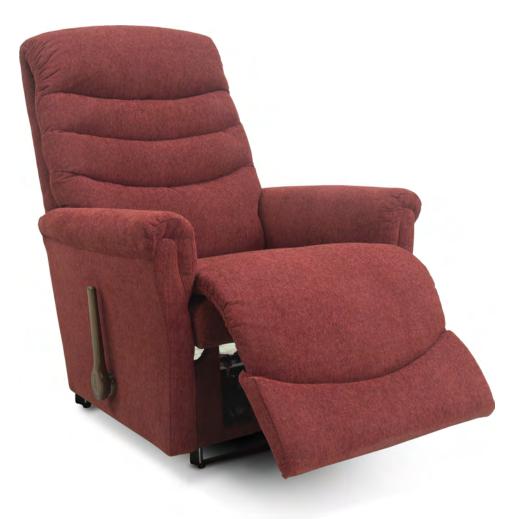

#### AVAILABLE OPTIONS

| HANDLE                         |                            |                                 |                         |                               |                     | BASE                         |                          |   | ARMREST |   |   |
|--------------------------------|----------------------------|---------------------------------|-------------------------|-------------------------------|---------------------|------------------------------|--------------------------|---|---------|---|---|
| Washed Oak<br>Wooden<br>Handle | Coffee<br>Wooden<br>Handle | Brushed<br>Nickel<br>Arc Handle | Matt<br>Black<br>Handle | Elongated<br>Wooden<br>Handle | Left Side<br>Handle | Washed Oak<br>Wooden<br>Base | Coffee<br>Wooden<br>Base |   |         |   |   |
| •                              | ~                          | •                               | •                       | •                             | •                   | •                            | ~                        | • | ×       | × | × |