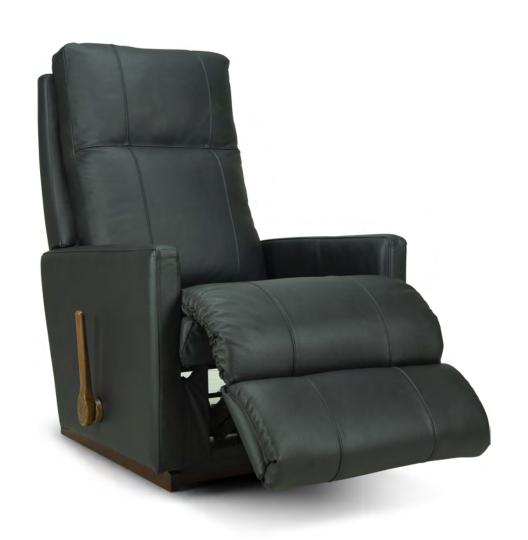

# 705 RAYNA

## 10T **ROCKER RECLINER**

W 32.50" · D 34" · H 42.50" **FULL EXTENSION 65"** 

| HANDLE                         |                            |                                 |                         |                               | BASE                |                              |                          | ARMREST |   |   |   |
|--------------------------------|----------------------------|---------------------------------|-------------------------|-------------------------------|---------------------|------------------------------|--------------------------|---------|---|---|---|
| Washed Oak<br>Wooden<br>Handle | Coffee<br>Wooden<br>Handle | Brushed<br>Nickel<br>Arc Handle | Matt<br>Black<br>Handle | Elongated<br>Wooden<br>Handle | Left Side<br>Handle | Washed Oak<br>Wooden<br>Base | Coffee<br>Wooden<br>Base |         |   |   |   |
| •                              | •                          | •                               | •                       | •                             | •                   | •                            | •                        | •       | × | × | × |