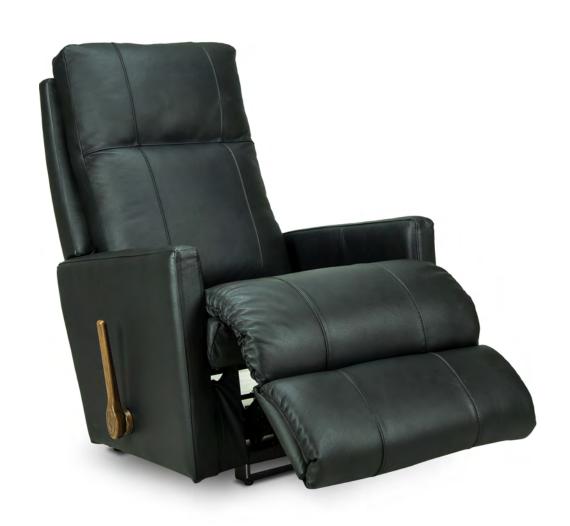

## 16P

#### POWER WALL AWAY RECLINER (XRw)

W 32.50" · D 34" · H 42.5" **FULL EXTENSION 65"** 

| REN       | 10TE               |                              | BASE                     |   | ARMREST |   |   |  |
|-----------|--------------------|------------------------------|--------------------------|---|---------|---|---|--|
| Hand Wand | Wireless<br>Remote | Washed Oak<br>Wooden<br>Base | Coffee<br>Wooden<br>Base |   |         |   |   |  |
| •         | *                  | ×                            | ×                        | * | ×       | × | * |  |