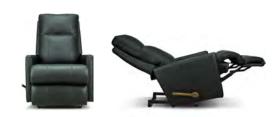

## 18P

#### POWER RECLINING CHAIR

W 29.25" · D 38.25" · H 41.75" FULL EXTENSION 65.50"

|                                |                            | REMOTE                          |                         |                               |                     |           |   |
|--------------------------------|----------------------------|---------------------------------|-------------------------|-------------------------------|---------------------|-----------|---|
| Washed Oak<br>Wooden<br>Handle | Coffee<br>Wooden<br>Handle | Brushed<br>Nickel<br>Arc Handle | Matt<br>Black<br>Handle | Elongated<br>Wooden<br>Handle | Left Side<br>Handle | Hand Wand |   |
| ×                              | ×                          | ×                               | *                       | *                             | *                   | *         | * |