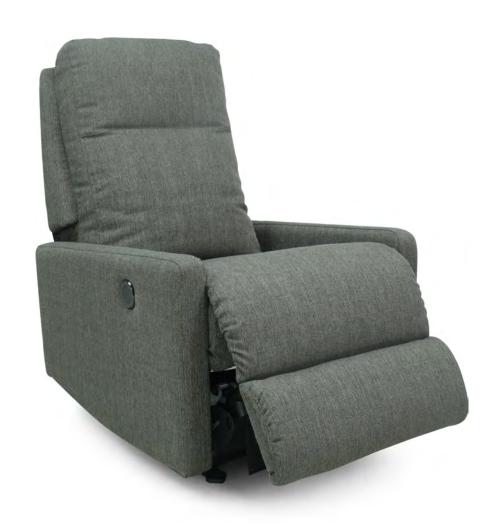

# 705 RAYNA

## 10T **ROCKER RECLINER**

W 32.50" · D 34" · H 42.50" **FULL EXTENSION 65"** 

| HANDLE                         |                            |                                 |                         |                               | BASE                |                              |                          | ARMREST |   |   |   |
|--------------------------------|----------------------------|---------------------------------|-------------------------|-------------------------------|---------------------|------------------------------|--------------------------|---------|---|---|---|
| Washed Oak<br>Wooden<br>Handle | Coffee<br>Wooden<br>Handle | Brushed<br>Nickel<br>Arc Handle | Matt<br>Black<br>Handle | Elongated<br>Wooden<br>Handle | Left Side<br>Handle | Washed Oak<br>Wooden<br>Base | Coffee<br>Wooden<br>Base |         |   |   |   |
| •                              | •                          | •                               | •                       | •                             | •                   | •                            | •                        | •       | × | × | × |