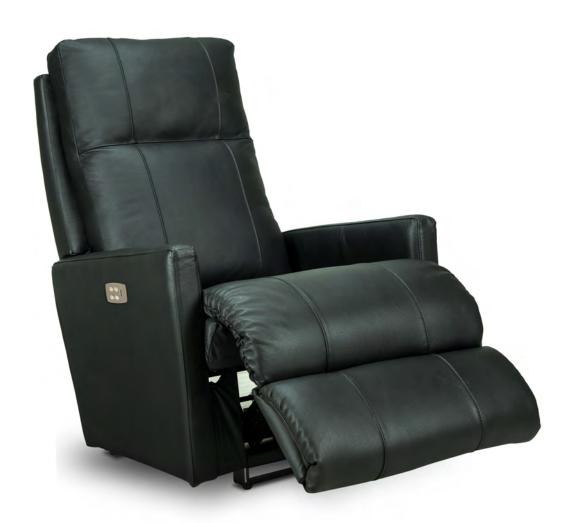

## 16P

#### POWER WALL AWAY RECLINER (XRw)

W 32.50" · D 34" · H 42.5" **FULL EXTENSION 65"** 

| REN       | 10TE               |                              | BASE                     |   | ARMREST |   |   |  |
|-----------|--------------------|------------------------------|--------------------------|---|---------|---|---|--|
| Hand Wand | Wireless<br>Remote | Washed Oak<br>Wooden<br>Base | Coffee<br>Wooden<br>Base |   |         |   |   |  |
| •         | *                  | ×                            | ×                        | * | ×       | × | * |  |