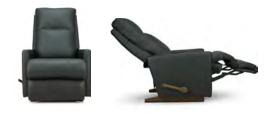

# 705 RAYNA

## 16T WALL AWAY RECLINER

W 32.50" · D 34" · H 42.50" **FULL EXTENSION 65"** 

| HANDLE                         |                            |                                 |                         |                               | BASE                |                              |                          | ARMREST |   |   |   |
|--------------------------------|----------------------------|---------------------------------|-------------------------|-------------------------------|---------------------|------------------------------|--------------------------|---------|---|---|---|
| Washed Oak<br>Wooden<br>Handle | Coffee<br>Wooden<br>Handle | Brushed<br>Nickel<br>Arc Handle | Matt<br>Black<br>Handle | Elongated<br>Wooden<br>Handle | Left Side<br>Handle | Washed Oak<br>Wooden<br>Base | Coffee<br>Wooden<br>Base |         |   |   |   |
| •                              | •                          | •                               | •                       | •                             | •                   | ×                            | ×                        | ×       | × | × | × |