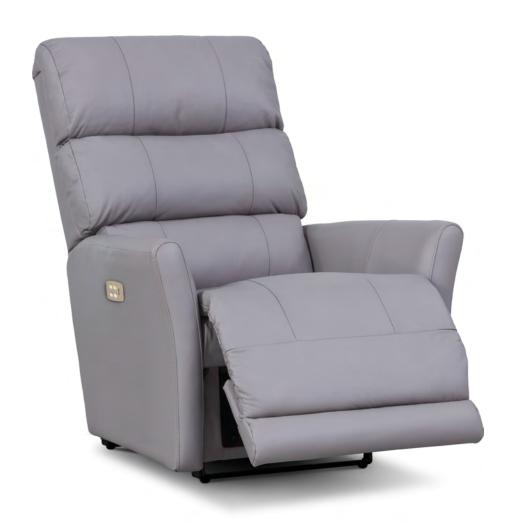

| •                   | ×                            | ×                        | × | ×       | × | × |









# 1PT

### POWER ROCKER RECLINER (XR)

W 32" · D 36.50" · H 40.50" FULL EXTENSION 61.50"







| REM       | REMOTE             |                              | BASE                     |   | ARMREST |   |   |  |
|-----------|--------------------|------------------------------|--------------------------|---|---------|---|---|--|
| Hand Wand | Wireless<br>Remote | Washed Oak<br>Wooden<br>Base | Coffee<br>Wooden<br>Base |   |         |   |   |  |
| •         | •                  | •                            | •                        | * | *       | * | * |  |









# 16P

### POWER WALL AWAY RECLINER (XRw)

W 32" · D 36.50" · H 40.50" FULL EXTENSION 61.50"





| REN       | REMOTE             |                              | BASE                     |   | ARMREST |   |   |  |
|-----------|--------------------|------------------------------|--------------------------|---|---------|---|---|--|
| Hand Wand | Wireless<br>Remote | Washed Oak<br>Wooden<br>Base | Coffee<br>Wooden<br>Base |   |         |   |   |  |
| <b>✓</b>  | ×                  | *                            | ×                        | * | ×       | × | * |  |









# T32

#### WALL AWAY RECLINING LOVESEAT

W 56" · D 36.50" · H 40.50" FULL EXTENSION 62"





|                                |                            | HAN                             | DLE                     |                               |                     | BASE                         |