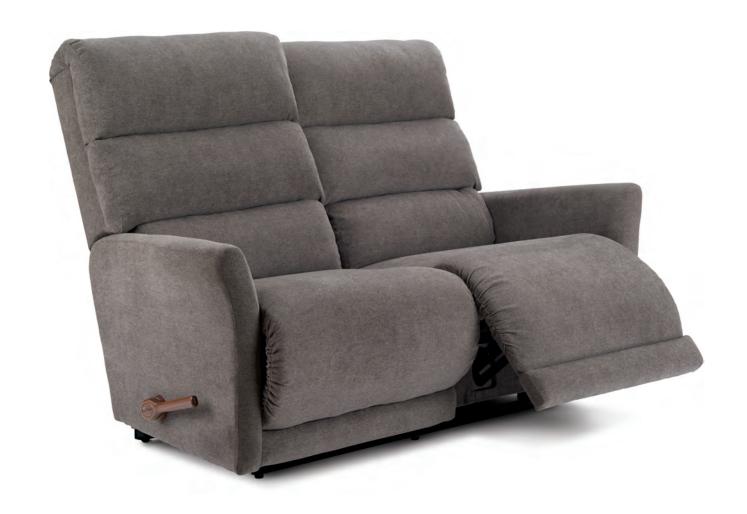

#### WALL AWAY RECLINING LOVESEAT

W 56" · D 36.50" · H 40.50" FULL EXTENSION 62"

|                                |                            | HAN                             | DLE                     |                               |                     | BASE                         |                          |   | ARMREST |   |   |
|--------------------------------|----------------------------|---------------------------------|-------------------------|-------------------------------|---------------------|------------------------------|--------------------------|---|---------|---|---|
| Washed Oak<br>Wooden<br>Handle | Coffee<br>Wooden<br>Handle | Brushed<br>Nickel<br>Arc Handle | Matt<br>Black<br>Handle | Elongated<br>Wooden<br>Handle | Left Side<br>Handle | Washed Oak<br>Wooden<br>Base | Coffee<br>Wooden<br>Base |   |         |   |   |
| •                              | •                          | •                               | •                       | •                             | ×                   | ×                            | ×                        | × | ×       | × | × |