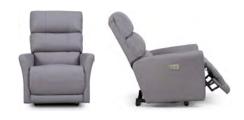

## 16T WALL AWAY RECLINER

W 32" · D 36.50" · H 40.50" FULL EXTENSION 61.50"

|                                |                            | HAN                             | DLE                     |                               |                     | BASE                         |                          |   | ARMREST |   |   |
|--------------------------------|----------------------------|---------------------------------|-------------------------|-------------------------------|---------------------|------------------------------|--------------------------|---|---------|---|---|
| Washed Oak<br>Wooden<br>Handle | Coffee<br>Wooden<br>Handle | Brushed<br>Nickel<br>Arc Handle | Matt<br>Black<br>Handle | Elongated<br>Wooden<br>Handle | Left Side<br>Handle | Washed Oak<br>Wooden<br>Base | Coffee<br>Wooden<br>Base |   |         |   |   |
| •                              | •                          | •                               | •                       | •                             | •                   | ×                            | ×                        | × | ×       | × | × |