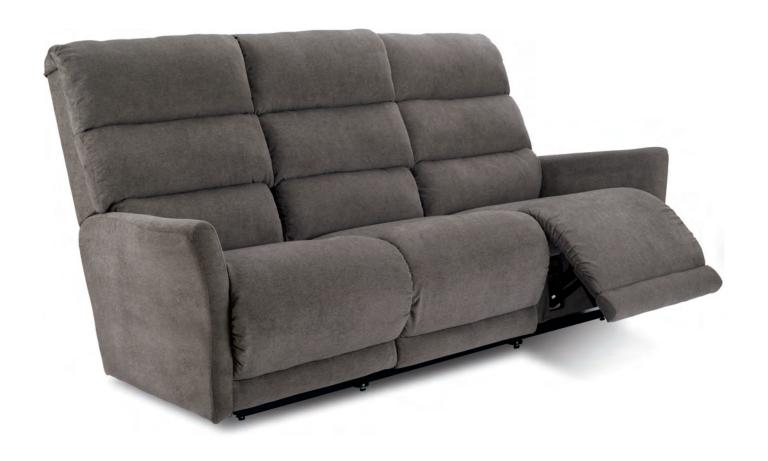

## T33 WALL AWAY RECLINING SOFA

W 81" · D 36.50" · H 40.50" FULL EXTENSION 62"

|                                |                            | HAN                             | IDLE                    |                               |                     | BASE                         |                          |   | ARMREST |   |   |
|--------------------------------|----------------------------|---------------------------------|-------------------------|-------------------------------|---------------------|------------------------------|--------------------------|---|---------|---|---|
| Washed Oak<br>Wooden<br>Handle | Coffee<br>Wooden<br>Handle | Brushed<br>Nickel<br>Arc Handle | Matt<br>Black<br>Handle | Elongated<br>Wooden<br>Handle | Left Side<br>Handle | Washed Oak<br>Wooden<br>Base | Coffee<br>Wooden<br>Base |   |         |   |   |
| •                              | •                          | •                               | •                       | •                             | ×                   | ×                            | ×                        | × | ×       | × | × |