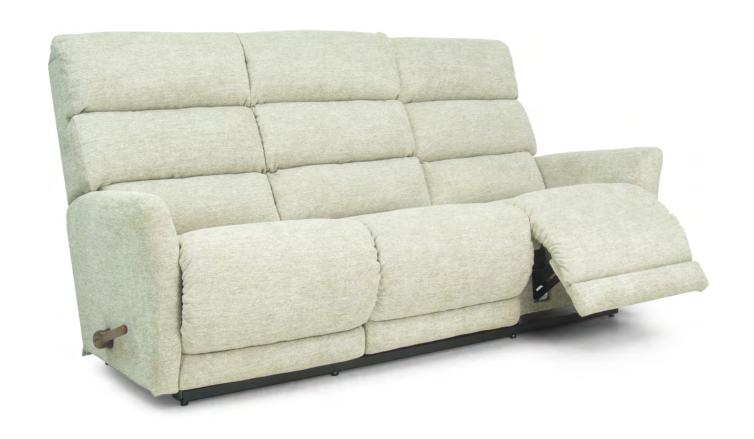

## T33 WALL AWAY RECLINING SOFA

W 81" · D 36.50" · H 40.50" FULL EXTENSION 62"

|                                |                            | HAN                             | IDLE                    |                               |                     | BASE                         |                          |   | ARMREST |   |   |
|--------------------------------|----------------------------|---------------------------------|-------------------------|-------------------------------|---------------------|------------------------------|--------------------------|---|---------|---|---|
| Washed Oak<br>Wooden<br>Handle | Coffee<br>Wooden<br>Handle | Brushed<br>Nickel<br>Arc Handle | Matt<br>Black<br>Handle | Elongated<br>Wooden<br>Handle | Left Side<br>Handle | Washed Oak<br>Wooden<br>Base | Coffee<br>Wooden<br>Base |   |         |   |   |
| •                              | •                          | •                               | •                       | •                             | ×                   | ×                            | ×                        | × | ×       | × | × |