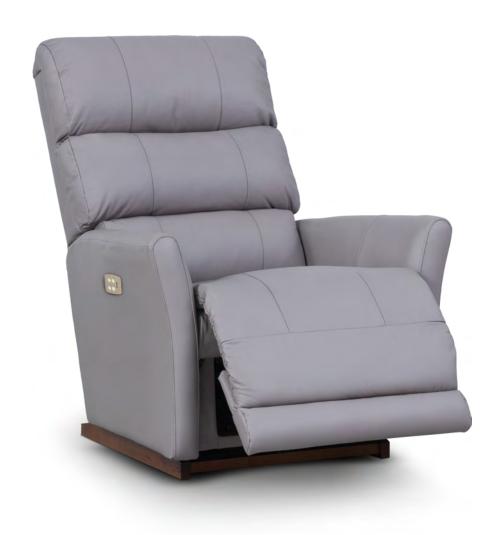

### POWER ROCKER RECLINER (XR)

W 32" · D 36.50" · H 40.50" FULL EXTENSION 61.50"

| REM       | REMOTE             |                              | BASE                     |   | ARMREST |   |   |  |
|-----------|--------------------|------------------------------|--------------------------|---|---------|---|---|--|
| Hand Wand | Wireless<br>Remote | Washed Oak<br>Wooden<br>Base | Coffee<br>Wooden<br>Base |   |         |   |   |  |
| •         | •                  | •                            | •                        | * | *       | * | * |  |