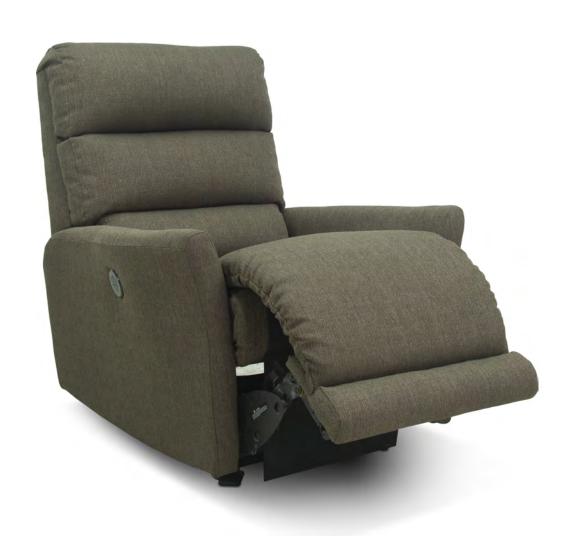

## 16T WALL AWAY RECLINER

W 32" · D 36.50" · H 40.50" FULL EXTENSION 61.50"

|                                |                            | HAN                             | DLE                     |                               |                     | BASE                         |                          |   | ARMREST |   |   |
|--------------------------------|----------------------------|---------------------------------|-------------------------|-------------------------------|---------------------|------------------------------|--------------------------|---|---------|---|---|
| Washed Oak<br>Wooden<br>Handle | Coffee<br>Wooden<br>Handle | Brushed<br>Nickel<br>Arc Handle | Matt<br>Black<br>Handle | Elongated<br>Wooden<br>Handle | Left Side<br>Handle | Washed Oak<br>Wooden<br>Base | Coffee<br>Wooden<br>Base |   |         |   |   |
| •                              | •                          | •                               | •                       | •                             | •                   | ×                            | ×                        | × | ×       | × | × |

### POWER WALL AWAY RECLINER (XRw)

W 32" · D 36.50" · H 40.50" FULL EXTENSION 61.50"

| REN       | REMOTE             |                              | BASE                     |   | ARMREST |   |   |  |
|-----------|--------------------|------------------------------|--------------------------|---|---------|---|---|--|
| Hand Wand | Wireless<br>Remote | Washed Oak<br>Wooden<br>Base | Coffee<br>Wooden<br>Base |   |         |   |   |  |
| <b>✓</b>  | ×                  | *                            | ×                        | * | ×       | × | * |  |