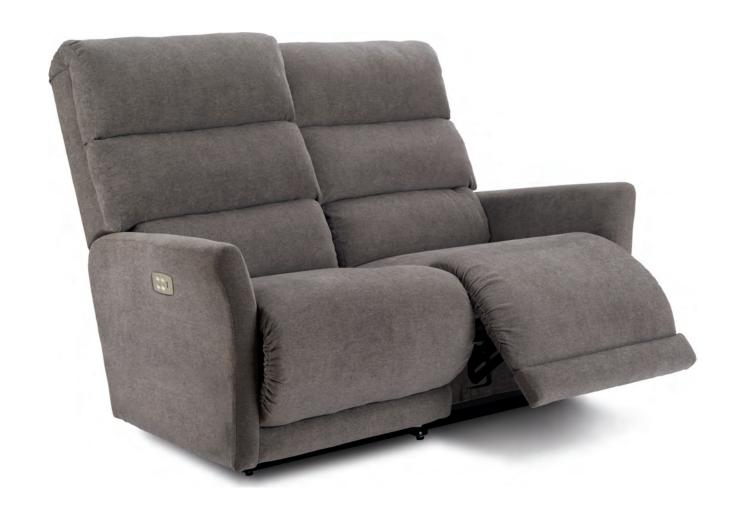

#### WALL AWAY RECLINING LOVESEAT

W 56" · D 36.50" · H 40.50" FULL EXTENSION 62"

|                                |                            | HAN                             | DLE                     |                               |                     | BASE                         |                          |   | ARMREST |   |   |
|--------------------------------|----------------------------|---------------------------------|-------------------------|-------------------------------|---------------------|------------------------------|--------------------------|---|---------|---|---|
| Washed Oak<br>Wooden<br>Handle | Coffee<br>Wooden<br>Handle | Brushed<br>Nickel<br>Arc Handle | Matt<br>Black<br>Handle | Elongated<br>Wooden<br>Handle | Left Side<br>Handle | Washed Oak<br>Wooden<br>Base | Coffee<br>Wooden<br>Base |   |         |   |   |
| •                              | •                          | •                               | •                       | •                             | ×                   | ×                            | ×                        | × | ×       | × | × |