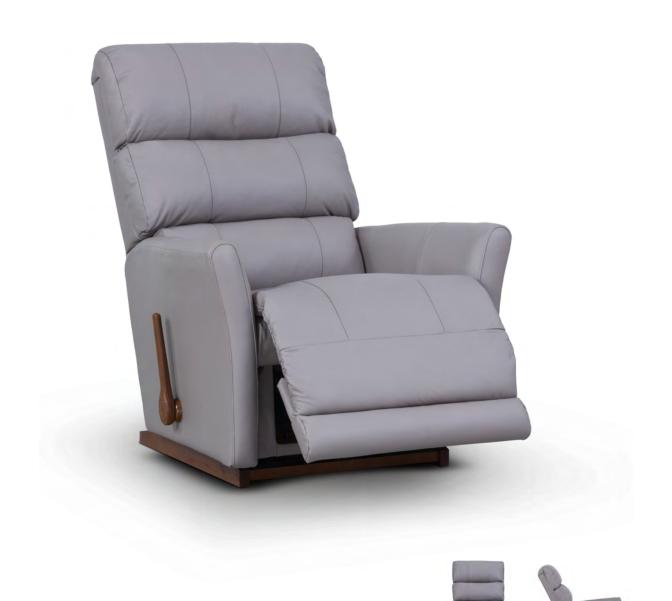

### 10T **ROCKER RECLINER**

W 32" · D 36.50" · H 40.50" FULL EXTENSION 61.50"













## 16T WALL AWAY RECLINER

W 32" · D 36.50" · H 40.50" FULL EXTENSION 61.50"







|                                |                            | HAN                             | DLE                     |                               |                     | BASE                         |                          |   | ARMREST |   |   |
|--------------------------------|----------------------------|---------------------------------|-------------------------|-------------------------------|---------------------|------------------------------|--------------------------|---|---------|---|---|
| Washed Oak<br>Wooden<br>Handle | Coffee<br>Wooden<br>Handle | Brushed<br>Nickel<br>Arc Handle | Matt<br>Black<br>Handle | Elongated<br>Wooden<br>Handle | Left Side<br>Handle | Washed Oak