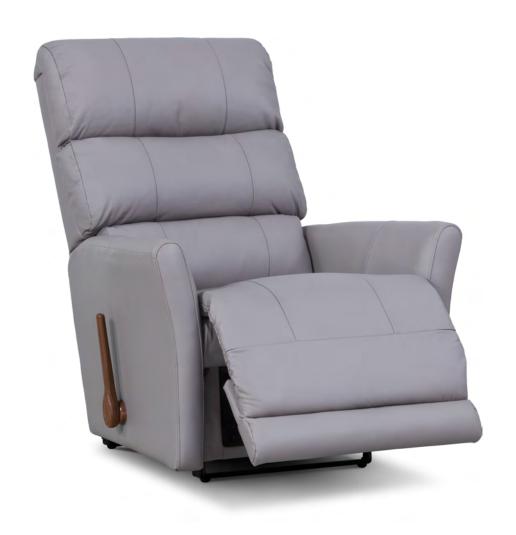

### 10T **ROCKER RECLINER**

W 32" · D 36.50" · H 40.50" FULL EXTENSION 61.50"













## 16T WALL AWAY RECLINER

W 32" · D 36.50" · H 40.50" FULL EXTENSION 61.50"







|                                |                            | HAN                             | DLE                     |                               |                     | BASE                         |                          |   | ARMREST |   |   |
|--------------------------------|----------------------------|---------------------------------|-------------------------|-------------------------------|---------------------|------------------------------|--------------------------|---|---------|---|---|
| Washed Oak<br>Wooden<br>Handle | Coffee<br>Wooden<br>Handle | Brushed<br>Nickel<br>Arc Handle | Matt<br>Black<br>Handle | Elongated<br>Wooden<br>Handle | Left Side<br>Handle | Washed Oak<br>Wooden<br>Base | Coffee<br>Wooden<br>Base |   |         |   |   |
| •