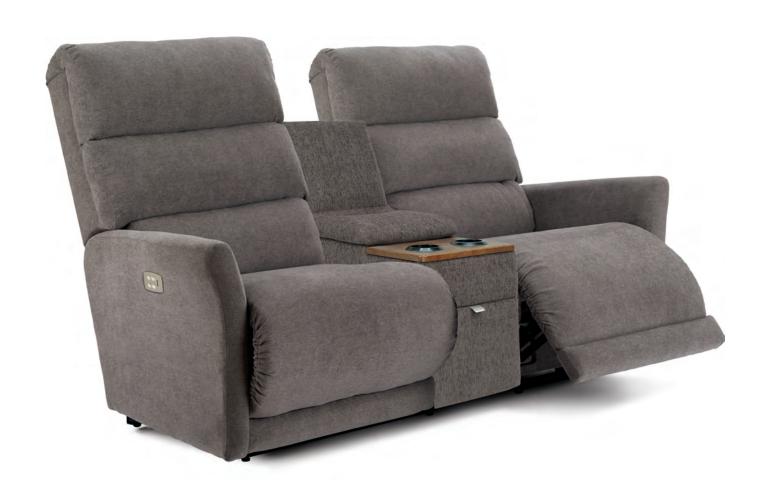

## P39

POWER WALL AWAY RECLINING LOVESEAT W/ MIDDLE CONSOLE (XRw)

> W XX" · D XX" · H XX" FULL EXTENSION XX"

| REM       | REMOTE             |                              | BASE                     |   | ARMREST |   |   |  |
|-----------|--------------------|------------------------------|--------------------------|---|---------|---|---|--|
| Hand Wand | Wireless<br>Remote | Washed Oak<br>Wooden<br>Base | Coffee<br>Wooden<br>Base |   |         |   |   |  |
| •         | *                  | *                            | *                        | * | ×       | × | * |  |