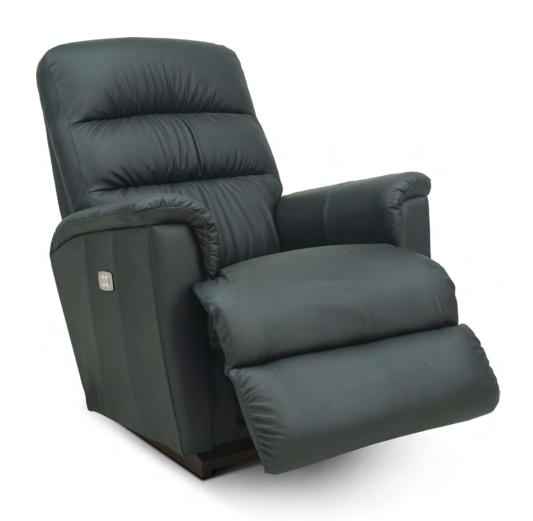

# 1PT

#### POWER ROCKER RECLINER (XR)

W 33.5" · D 37" · H 41.50" **FULL EXTENSION 66"** 

| REMOTE    |                    |                              | BASE                     |   | ARMREST |   |   |  |
|-----------|--------------------|------------------------------|--------------------------|---|---------|---|---|--|
| Hand Wand | Wireless<br>Remote | Washed Oak<br>Wooden<br>Base | Coffee<br>Wooden<br>Base |   |         |   |   |  |
| •         | •                  | •                            | •                        | * | *       | * | × |  |