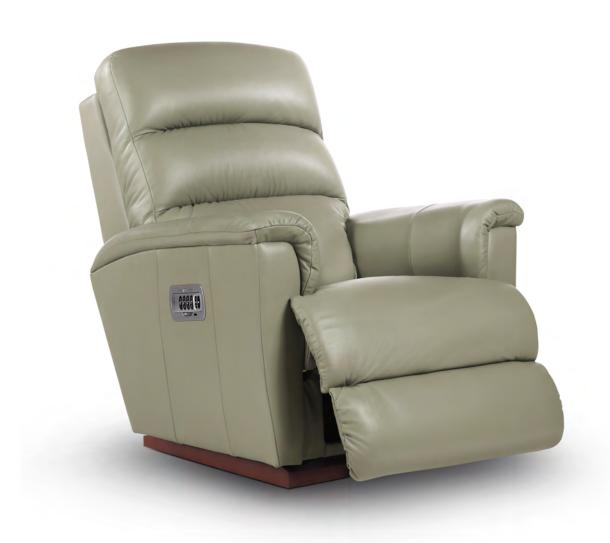

# 1PT

#### POWER ROCKER RECLINER (XR)

W 33.5" · D 37" · H 41.50" **FULL EXTENSION 66"** 

| REMOTE    |                    |                              | BASE                     |   | ARMREST |   |   |  |
|-----------|--------------------|------------------------------|--------------------------|---|---------|---|---|--|
| Hand Wand | Wireless<br>Remote | Washed Oak<br>Wooden<br>Base | Coffee<br>Wooden<br>Base |   |         |   |   |  |
| •         | •                  | •                            | •                        | * | *       | * | × |  |