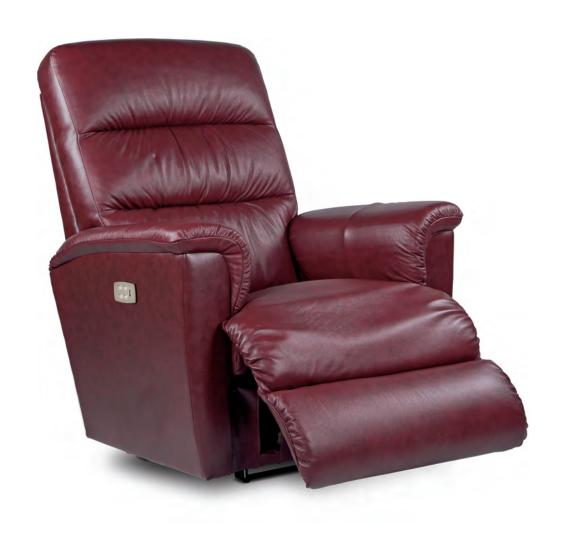

# 713 TRIPOLI

# 10T **ROCKER RECLINER**

W 34.25" · D 36.25" · H 42.75" **FULL EXTENSION 65.25"** 

|                                | HANDLE                     |                                 |                         |                               |                     | BASE                         |                          |   | ARMREST |   |   |
|--------------------------------|----------------------------|---------------------------------|-------------------------|-------------------------------|---------------------|------------------------------|--------------------------|---|---------|---|---|
| Washed Oak<br>Wooden<br>Handle | Coffee<br>Wooden<br>Handle | Brushed<br>Nickel<br>Arc Handle | Matt<br>Black<br>Handle | Elongated<br>Wooden<br>Handle | Left Side<br>Handle | Washed Oak<br>Wooden<br>Base | Coffee<br>Wooden<br>Base |   |         |   |   |
| •                              | •                          | •                               | •                       | •                             | •                   | •                            | •                        | • | ×       | × | × |