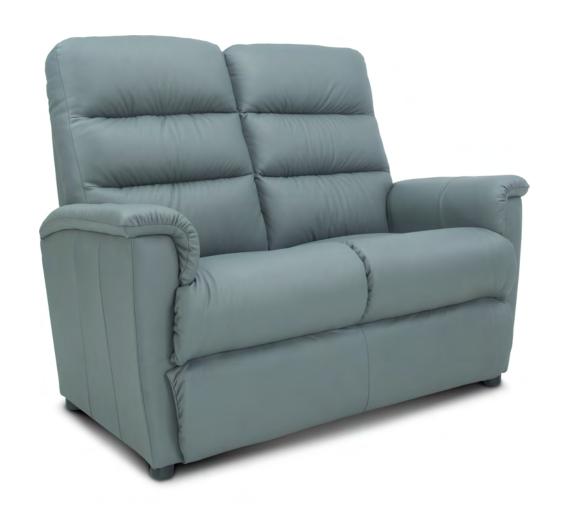

# 63T STATIONARY LOVESEAT

W 55" · D 35" · H 43"

|                              | BASE                     |                | ARMREST                         |                             |                      |  |  |
|------------------------------|--------------------------|----------------|---------------------------------|-----------------------------|----------------------|--|--|
| Washed Oak<br>Wooden<br>Base | Coffee<br>Wooden<br>Base | Swivel<br>Base | Washed Oak<br>Wooden<br>Armrest | Coffee<br>Wooden<br>Armrest | Stainless<br>Armrest |  |  |
| ×                            | ×                        | ×              | ×                               | ×                           | ×                    |  |  |

W 74.50" · D 35.50" · H 43"

|                              | BASE                     |                | ARMREST                         |                             |                      |  |  |
|------------------------------|--------------------------|----------------|---------------------------------|-----------------------------|----------------------|--|--|
| Washed Oak<br>Wooden<br>Base | Coffee<br>Wooden<br>Base | Swivel<br>Base | Washed Oak<br>Wooden<br>Armrest | Coffee<br>Wooden<br>Armrest | Stainless<br>Armrest |  |  |
| ×                            | ×                        | ×              | ×                               | ×                           | ×                    |  |  |