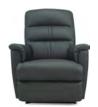

# 1HT

#### POWER ROCKER RECLINER W/ ADJUSTABLE HEADREST AND LUMBAR SUPPORT (XR+)

W 33.5" · D 41" · H 41.50" **FULL EXTENSION 66"** 

| REMOTE    |                    |                              | BASE                     |   |   | HEADREST |   |   |
|-----------|--------------------|------------------------------|--------------------------|---|---|----------|---|---|
| Hand Wand | Wireless<br>Remote | Washed Oak<br>Wooden<br>Base | Coffee<br>Wooden<br>Base |   |   |          |   |   |
| •         | •                  | •                            | •                        | × | × | ×        | × | • |