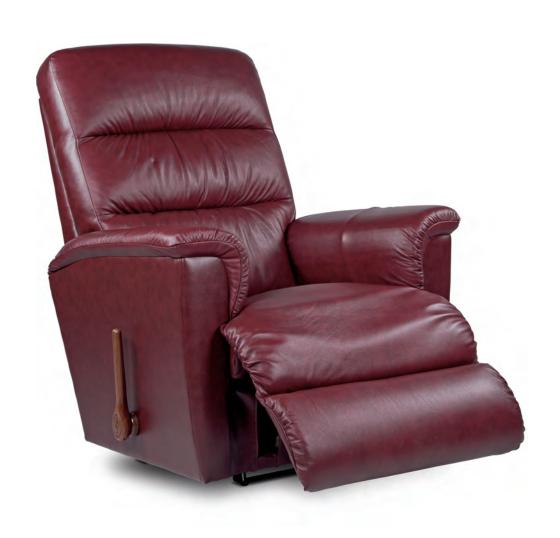

# 713 TRIPOLI

# 16T WALL AWAY RECLINER

W 33.50" · D 31" · H 41.50" **FULL EXTENSION 66"** 

|                                | HANDLE                     |                                 |                         |                               | BASE                |                              |                          | ARMREST |   |   |   |
|--------------------------------|----------------------------|---------------------------------|-------------------------|-------------------------------|---------------------|------------------------------|--------------------------|---------|---|---|---|
| Washed Oak<br>Wooden<br>Handle | Coffee<br>Wooden<br>Handle | Brushed<br>Nickel<br>Arc Handle | Matt<br>Black<br>Handle | Elongated<br>Wooden<br>Handle | Left Side<br>Handle | Washed Oak<br>Wooden<br>Base | Coffee<br>Wooden<br>Base |         |   |   |   |
| •                              | •                          | •                               | •                       | •                             | •                   | ×                            | ×                        | ×       | × | × | × |