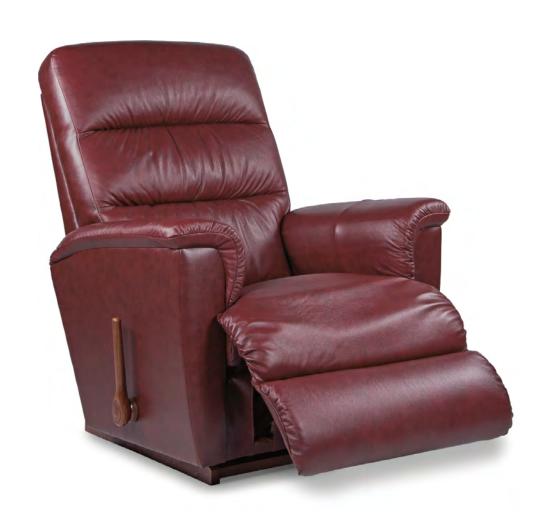

# 713 TRIPOLI

# 10T **ROCKER RECLINER**

W 34.25" · D 36.25" · H 42.75" **FULL EXTENSION 65.25"** 

|                                | HANDLE                     |                                 |                         |                               |                     | BASE                         |                          |   | ARMREST |   |   |
|--------------------------------|----------------------------|---------------------------------|-------------------------|-------------------------------|---------------------|------------------------------|--------------------------|---|---------|---|---|
| Washed Oak<br>Wooden<br>Handle | Coffee<br>Wooden<br>Handle | Brushed<br>Nickel<br>Arc Handle | Matt<br>Black<br>Handle | Elongated<br>Wooden<br>Handle | Left Side<br>Handle | Washed Oak<br>Wooden<br>Base | Coffee<br>Wooden<br>Base |   |         |   |   |
| •                              | •                          | •                               | •                       | •                             | •                   | •                            | •                        | • | ×       | × | × |