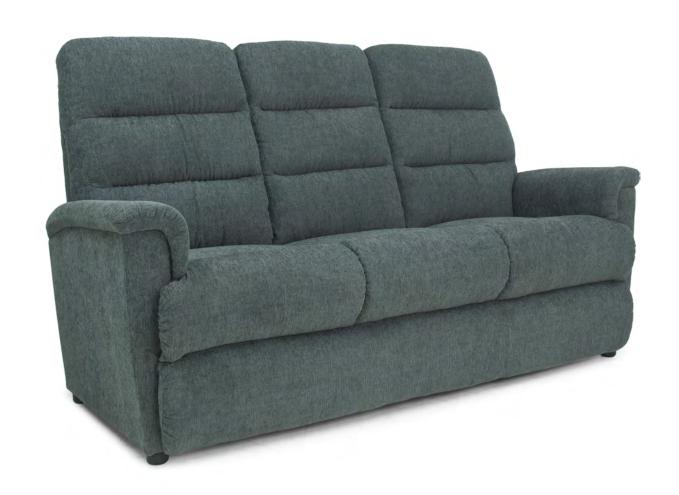

W 74.50" · D 35.50" · H 43"

|                              | BASE                     |                | ARMREST                         |                             |                      |  |  |
|------------------------------|--------------------------|----------------|---------------------------------|-----------------------------|----------------------|--|--|
| Washed Oak<br>Wooden<br>Base | Coffee<br>Wooden<br>Base | Swivel<br>Base | Washed Oak<br>Wooden<br>Armrest | Coffee<br>Wooden<br>Armrest | Stainless<br>Armrest |  |  |
| ×                            | ×                        | ×              | ×                               | ×                           | ×                    |  |  |