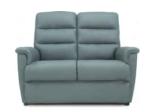

# 63T STATIONARY LOVESEAT

W 55" · D 35" · H 43"

|                              | BASE                     |                | ARMREST                         |                             |                      |  |  |
|------------------------------|--------------------------|----------------|---------------------------------|-----------------------------|----------------------|--|--|
| Washed Oak<br>Wooden<br>Base | Coffee<br>Wooden<br>Base | Swivel<br>Base | Washed Oak<br>Wooden<br>Armrest | Coffee<br>Wooden<br>Armrest | Stainless<br>Armrest |  |  |
| ×                            | ×                        | ×              | ×                               | ×                           | ×                    |  |  |