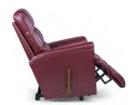

# 713 TRIPOLI

# 16T WALL AWAY RECLINER

W 33.50" · D 31" · H 41.50" **FULL EXTENSION 66"** 

|                                | HANDLE                     |                                 |                         |                               | BASE                |                              |                          | ARMREST |   |   |   |
|--------------------------------|----------------------------|---------------------------------|-------------------------|-------------------------------|---------------------|------------------------------|--------------------------|---------|---|---|---|
| Washed Oak<br>Wooden<br>Handle | Coffee<br>Wooden<br>Handle | Brushed<br>Nickel<br>Arc Handle | Matt<br>Black<br>Handle | Elongated<br>Wooden<br>Handle | Left Side<br>Handle | Washed Oak<br>Wooden<br>Base | Coffee<br>Wooden<br>Base |         |   |   |   |
| •                              | •                          | •                               | •                       | •                             | •                   | ×                            | ×                        | ×       | × | × | × |