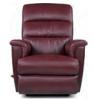

# 713 TRIPOLI

# 10T **ROCKER RECLINER**

W 34.25" · D 36.25" · H 42.75" **FULL EXTENSION 65.25"** 

|                                | HANDLE                     |                                 |                         |                               |                     | BASE                         |                          |   | ARMREST |   |   |
|--------------------------------|----------------------------|---------------------------------|-------------------------|-------------------------------|---------------------|------------------------------|--------------------------|---|---------|---|---|
| Washed Oak<br>Wooden<br>Handle | Coffee<br>Wooden<br>Handle | Brushed<br>Nickel<br>Arc Handle | Matt<br>Black<br>Handle | Elongated<br>Wooden<br>Handle | Left Side<br>Handle | Washed Oak<br>Wooden<br>Base | Coffee<br>Wooden<br>Base |   |         |   |   |
| •                              | •                          | •                               | •                       | •                             | •                   | •                            | •                        | • | ×       | × | × |