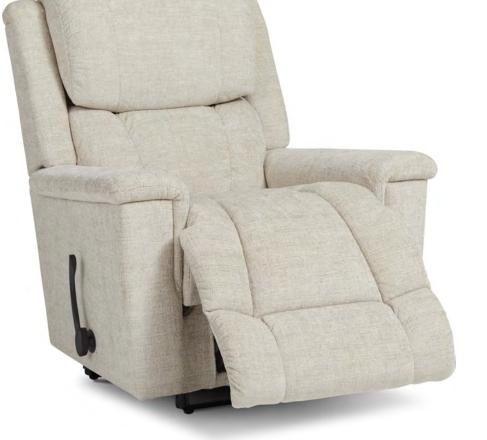

## 719 STRATUS

L A 💋 B O Y°

#### AVAILABLE OPTIONS

| HANDLE                         |                            |                                 |                         |                               |                     | BASE                         |                          |   | ARMREST |   |   |
|--------------------------------|----------------------------|---------------------------------|-------------------------|-------------------------------|---------------------|------------------------------|--------------------------|---|---------|---|---|
| Washed Oak<br>Wooden<br>Handle | Coffee<br>Wooden<br>Handle | Brushed<br>Nickel<br>Arc Handle | Matt<br>Black<br>Handle | Elongated<br>Wooden<br>Handle | Left Side<br>Handle | Washed Oak<br>Wooden<br>Base | Coffee<br>Wooden<br>Base |   |         |   |   |
| •                              | ~                          | •                               | •                       | •                             | •                   | •                            | •                        | ✓ | ×       | × | × |

LA-Z-BOY products are hand crafted and variations from standard dimensions can occur. Contact your local LA-Z-BOY dealer for more details.