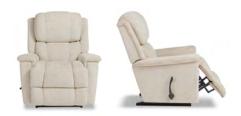

## 719 STRATUS







L A 💋 B O Y°

#### AVAILABLE OPTIONS

| HANDLE                         |                            |                                 |                         |                               |                     | BASE                         |                          |   | ARMREST |   |   |
|--------------------------------|----------------------------|---------------------------------|-------------------------|-------------------------------|---------------------|------------------------------|--------------------------|---|---------|---|---|
| Washed Oak<br>Wooden<br>Handle | Coffee<br>Wooden<br>Handle | Brushed<br>Nickel<br>Arc Handle | Matt<br>Black<br>Handle | Elongated<br>Wooden<br>Handle | Left Side<br>Handle | Washed Oak<br>Wooden<br>Base | Coffee<br>Wooden<br>Base |   |