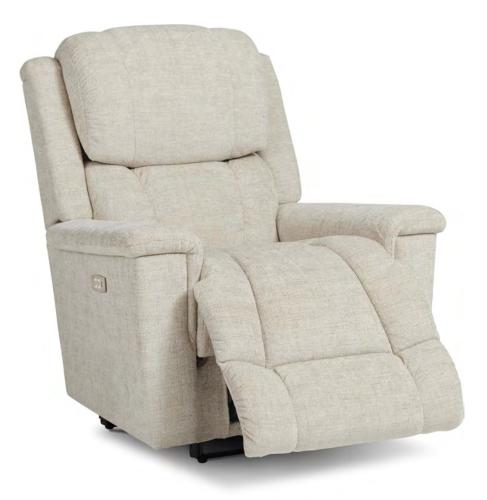

### 719 STRATUS

# **16P** POWER WALL AWAY RECLINER (XRw)

W 38" • D 40" • H 45.50" FULL EXTENSION 70"

L A 💋 B O Y°

#### AVAILABLE OPTIONS

| REMOTE               |                    |                              | BASE                     |   | ARMREST |   |   |  |
|----------------------|--------------------|------------------------------|--------------------------|---|---------|---|---|--|
| Hand Wand            | Wireless<br>Remote | Washed Oak<br>Wooden<br>Base | Coffee<br>Wooden<br>Base |   |         |   |   |  |
| <ul> <li></li> </ul> | ×                  | ×                            | ×                        | × | ×       | × | × |  |

LA-Z-BOY products are hand crafted and variations from standard dimensions can occur. Contact your local LA-Z-BOY dealer for more details.