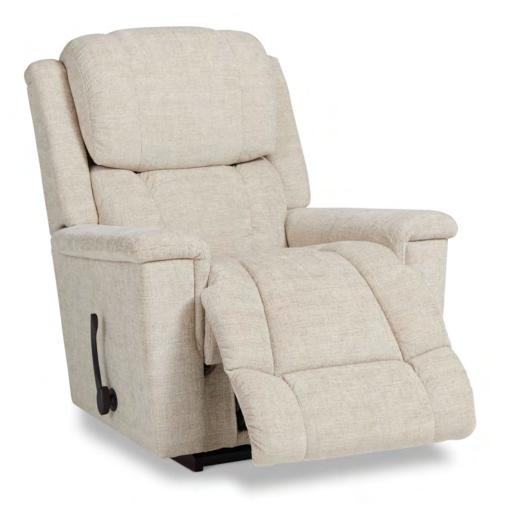

## 719 STRATUS







L A 💋 B O Y°

#### AVAILABLE OPTIONS

| HANDLE                         |                            |                                 |                         |                               |                     | BASE                         |                          |   | ARMREST |   |   |
|--------------------------------|----------------------------|---------------------------------|-------------------------|-------------------------------|---------------------|------------------------------|--------------------------|---|---------|---|---|
| Washed Oak<br>Wooden<br>Handle | Coffee<br>Wooden<br>Handle | Brushed<br>Nickel<br>Arc Handle | Matt<br>Black<br>Handle | Elongated<br>Wooden<br>Handle | Left Side<br>Handle | Washed Oak<br>Wooden<br>Base | Coffee<br>Wooden<br>Base |   |