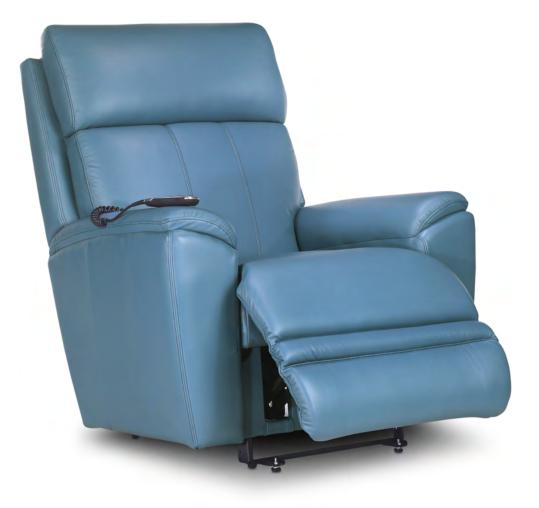

## 754 TALLADEGA

# **16P** POWER WALL AWAY RECLINER (XRw)

W 39" · D 38.50" · H 44" FULL EXTENSION 68"

L A 💋 B O Y°

#### AVAILABLE OPTIONS

| REMOTE               |                    |                              | BASE                     |   | ARMREST |   |                      |  |
|----------------------|--------------------|------------------------------|--------------------------|---|---------|---|----------------------|--|
| Hand Wand            | Wireless<br>Remote | Washed Oak<br>Wooden<br>Base | Coffee<br>Wooden<br>Base |   |         |   | Stainless<br>Armrest |  |
| <ul> <li></li> </ul> | ×                  | ×                            | ×                        | × | ×       | × | ×                    |  |

LA-Z-BOY products are hand crafted and variations from standard dimensions can occur. Contact your local LA-Z-BOY dealer for more details.