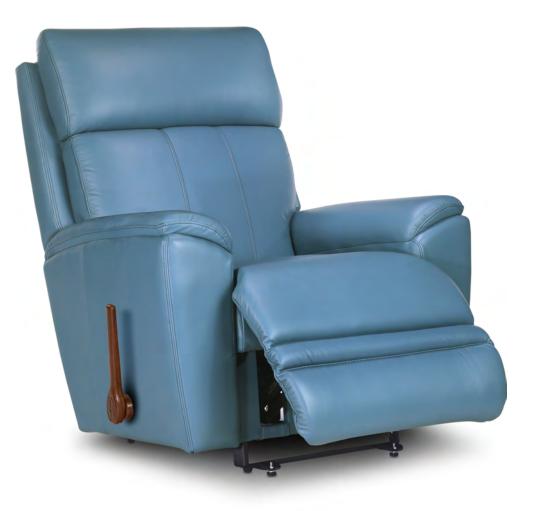

## 754 TALLADEGA

L A 💋 B O Y°

#### AVAILABLE OPTIONS

| HANDLE                         |                            |                                 |                         |                               |                     | BASE                         |                          |   | ARMREST |   |   |
|--------------------------------|----------------------------|---------------------------------|-------------------------|-------------------------------|---------------------|------------------------------|--------------------------|---|---------|---|---|
| Washed Oak<br>Wooden<br>Handle | Coffee<br>Wooden<br>Handle | Brushed<br>Nickel<br>Arc Handle | Matt<br>Black<br>Handle | Elongated<br>Wooden<br>Handle | Left Side<br>Handle | Washed Oak<br>Wooden<br>Base | Coffee<br>Wooden<br>Base |   |         |   |   |
| •                              | ~                          | •                               | •                       | •                             | •                   | •                            | •                        | • | ×       | × | × |

LA-Z-BOY products are hand crafted and variations from standard dimensions can occur. Contact your local LA-Z-BOY dealer for more details.