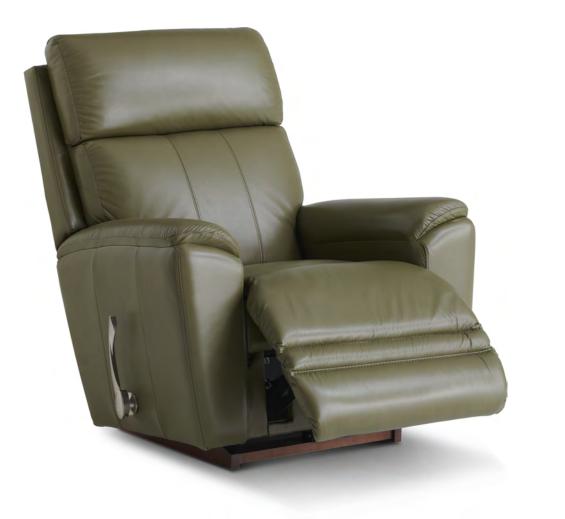

## 754 TALLADEGA







L A 💋 B O Y°

#### AVAILABLE OPTIONS

| HANDLE                         |                            |                                 |                         |                               |                     | BASE                         |                          |   | ARMREST |   |   |
|--------------------------------|----------------------------|---------------------------------|-------------------------|-------------------------------|---------------------|------------------------------|--------------------------|---|---------|---|---|
| Washed Oak<br>Wooden<br>Handle | Coffee<br>Wooden<br>Handle | Brushed<br>Nickel<br>Arc Handle | Matt<br>Black<br>Handle | Elongated<br>Wooden<br>Handle | Left Side<br>Handle | Washed Oak<br>Wooden<br>Base | Coffee<br>Wooden<br>Base |   |