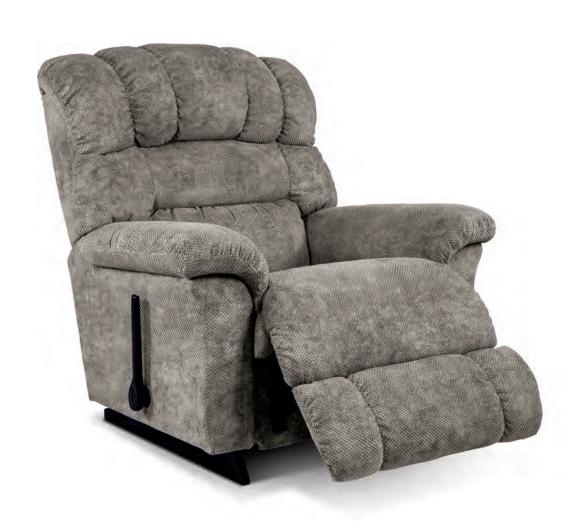

## 777 RANDALL

## 10T **ROCKER RECLINER**

W 45" · D 42.50" · H 46" **FULL EXTENSION 73"** 