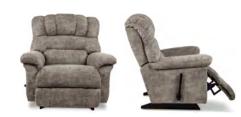

## 777 RANDALL

## 10T **ROCKER RECLINER**

W 45" · D 42.50" · H 46" **FULL EXTENSION 73"** 