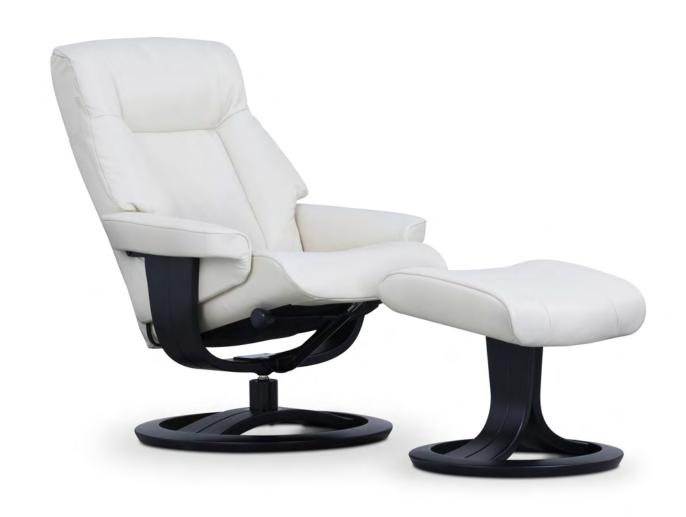

# 235 BAUER

# NTT

### PEDESTAL CHAIR (S)

W 28.70" · D 32.70" · H 39.80"

#### FREE-STANDING FOOTSTOOL

W 19.76" · D 19.09" · H 17.09"

## **AVAILABLE OPTIONS**

| FUNCTIONS             |                        |                |                              |                                         | FRAME AND BASE |   |   |   |   |  |
|-----------------------|------------------------|----------------|------------------------------|-----------------------------------------|----------------|---|---|---|---|--|
| Tension<br>Adjustment | Adjustable<br>Headrest | 360°<br>Swivel | Dynamic<br>Lumbar<br>Support | Free-Standing<br>Adaptable<br>Footstool | Black          |   |   |   |   |  |
| V                     | •                      | •              | •                            | •                                       | •              | • | • | • | • |  |