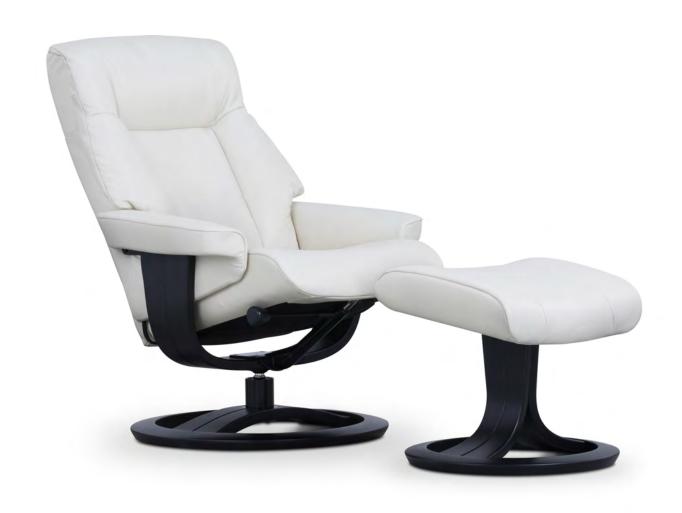

# 435 BAUER

# NTT

### PEDESTAL CHAIR (M)

W 30.70" · D 33.10" · H 40.20"

### FREE-STANDING FOOTSTOOL

W 19.76" · D 19.09" · H 17.09"

## **AVAILABLE OPTIONS**

|                       |                        | FUNCTIONS      | FRAME AND BASE               |                                         |       |   |   |   |   |
|-----------------------|------------------------|----------------|------------------------------|-----------------------------------------|-------|---|---|---|---|
| Tension<br>Adjustment | Adjustable<br>Headrest | 360°<br>Swivel | Dynamic<br>Lumbar<br>Support | Free-Standing<br>Adaptable<br>Footstool | Black |   |   |   |   |
| •                     | •                      | •              | •                            | •                                       | •     | • | • | • | • |