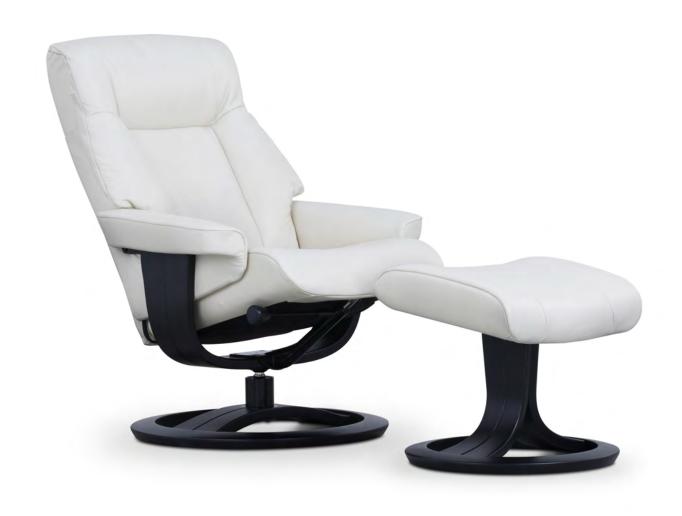

### PEDESTAL CHAIR (S)

W 28.70" · D 32.70" · H 39.80"

#### FREE-STANDING FOOTSTOOL

W 19.76" · D 19.09" · H 17.09"