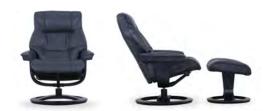

# 437 ROSLIN

# NTT

### PEDESTAL CHAIR (M)

W 30.70" · D 33.50" · H 40.20"

### FREE-STANDING FOOTSTOOL

W 19.76" · D 19.09" · H 17.09"