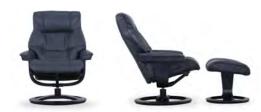

# 637 ROSLIN

## NTT PEDESTAL CHAIR (L)

W 32.70" · D 33.90" · H 41.30"

#### FREE-STANDING FOOTSTOOL

W 19.76" · D 19.09" · H 17.09"