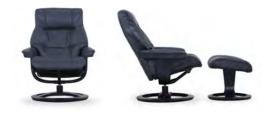

# 237 ROSLIN

# NTT

### PEDESTAL CHAIR (S)

W 28.70" · D 33.10" · H 39.80"

#### FREE-STANDING FOOTSTOOL

W 19.76" · D 19.09" · H 17.09"