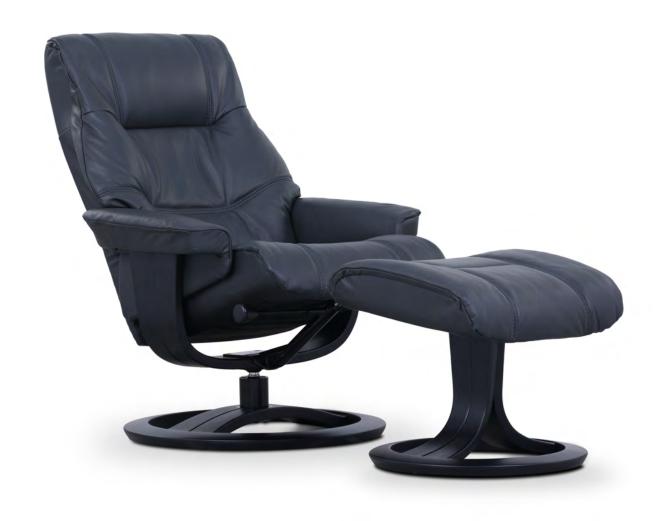

# 637 ROSLIN

## NTT PEDESTAL CHAIR (L)

W 32.70" · D 33.90" · H 41.30"

#### FREE-STANDING FOOTSTOOL

W 19.76" · D 19.09" · H 17.09"