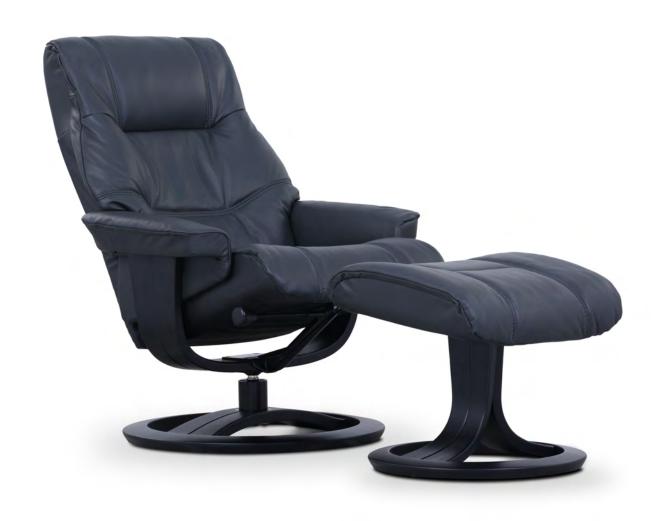

# 437 ROSLIN

# NTT

### PEDESTAL CHAIR (M)

W 30.70" · D 33.50" · H 40.20"

### FREE-STANDING FOOTSTOOL

W 19.76" · D 19.09" · H 17.09"